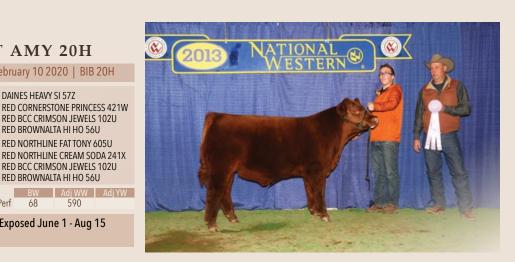

#### **KUEBER ERELITE 240G**

Bred Cow | Reg# 2108192 | January 31 2019 | BIB 240G

KUEBER SHOTGUN WILLIE 22C KUEBER SHOTGUN WILLIE 54E **RED BROWNALTA BRIDGET 53Y** 

SOO LINE BLACKMAN 8044 LLB ERELITE 240A LLB ERELITE 239W

CED BW WW YW Milk

LLB ERELITE 126K

**RED CORNERSTONE PRINCESS 421W** 

RED BCC CRIMSON JEWELS 102U

RED BROWNALTA HI HO 56U

SANDY BAR QUEEN LASS 54M

LOCUST GROVE HOT ROD 10T

GEIS BLACKMAN 224'05

DAINES HEAVY SI 57Z

Al'd Blairs Rocco 268F on April 16, 2023 (safe). Exposed Jaymarandy The Lion 125J May 1 - July 1, 2023. Ultrasounded 50 Days on June 1

The Erelite family was acquired from one of Canada's largest seedstock producers; LLB Ángus. Our original purchase LLB Erelite 240A has been an exceptional cow producing 9 calves, many being bull sale and bull congress display string highlights (X-Factor 2C, Raider 57E) and still maintains a winter calving interval. 240A is a long lined, strong hearted, deep sided, nice footed female who combines one of our favourite "straight Canadian" sire lines- Blackman and the phenomenal cow and phenotype transmitter, Hot Rod. 240G patterns her dam in terms of her side profile but adds the hair, stoutness and udder quality of our past walking sire Shotgun Willie 54E. Like a few other quality cows in this offering; 240G was implanted in 2020 and successfully calved in 2021 which isn't accurately reflected on the registry. Her calf at side, Erelite 240L is a prime example of this cow families ability to replicate their quality. She is a beautifully designed calf with an expressive head and neck that ties nicely into her flat, smooth shoulder blending back into a sweeping rib cage and wide pelvis. The calf at side, Erelite 240L is a unique pedigree combining Hi Def and Rosebud with Shotgun Willie and Blackman/Hot Rod- a truly unique and generational testament to the diversity and depth of our program. 240G sells bred back early to the exciting and complimentary mating to Blair's Rocco 268F.