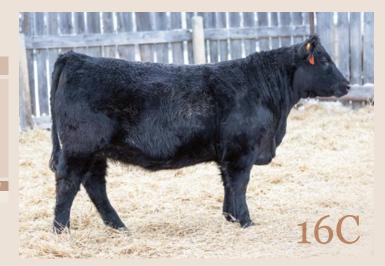

#### **KUEBER LORENTO 55L (ET)**

Bull | Reg# 2309335 | January 03 2023 | BIB 55L

PEAK DOT TRUST 86G
PEAK DOT QUEEN 303D

LD CAPITALIST 316
RUST MS ROSE 9250G
SOO LINE ROSE 1019

|    | CED | BW | WW | YW  | Milk |
|----|-----|----|----|-----|------|
| PD | 4   | 2  | 66 | 120 | 26   |

CONNEALY EARNAN 076E EA BLACKLASS 8914 HOOVER NO DOUBT QUEEN OF PEAK DOT 903W CONNEALY CAPITALIST 028 LD DIXIE ERICA 2053 SOO LINE MOTIVE 9016

E A ROSE 918

BW Adj WW Adj YW
Perf 86 736

Peak Dot Trust 86G sire to 1B & 1C

Rust Ms Rose 9250G Rust Ms Rose 9250G dam to lot 1B