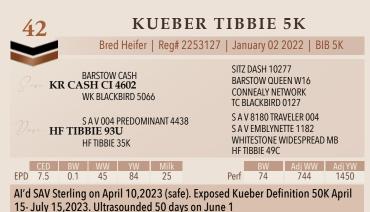

#### **KUEBER ROSE 5L (ET)**

Heifer Calf | Reg# 2310482 | January 04 2023 | BIB 5L

PEAK DOT TRUST 86G
PEAK DOT QUEEN 303D

LD CAPITALIST 316 RUST MS ROSE 9250G SOO LINE ROSE 1019

CED BW WW YW Milk

CONNEALY EARNAN 076E
EA BLACKLASS 8914
HOOVER NO DOUBT
QUEEN OF PEAK DOT 903W
CONNEALY CAPITALIST 028
LD DIXIE ERICA 2053
SOO LINE MOTIVE 9016
E A ROSE 918