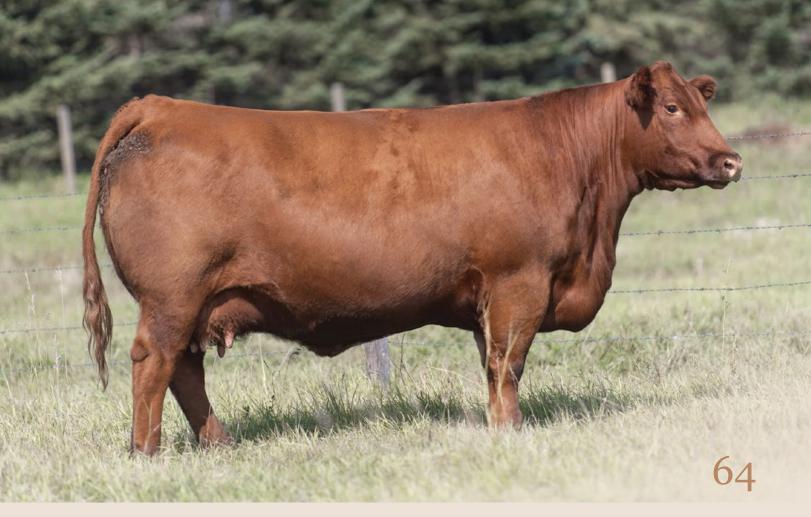

#### **KUEBER ROSE 925**J

Bred Cow | Reg# 2244994 | April 25 2021 | BIB 925J

BASIN RAINMAKER 2704

**CONNEALY CAPITALIST 028** 

**ELLINGSON ROUGHRIDER 4202** 

BASIN JOY 1036

EA BLACKBIRD 3092

LD DIXIE ERICA 2053

E A ROSE 918

SOO LINE MOTIVE 9016

BASIN RAINMAKER 4404 ELLINGSON AQUIFER 9137 EA BLACKBIRD 7134

LD CAPITALIST 316
RUST MS ROSE 9250G
SOO LINE ROSE 1019

CED BW WW YW Milk

Exposed Jaymarandy The Lion 125J April 23-July 1,2023. Observed April 24 (safe). Ultrasounded 35 days June 1.