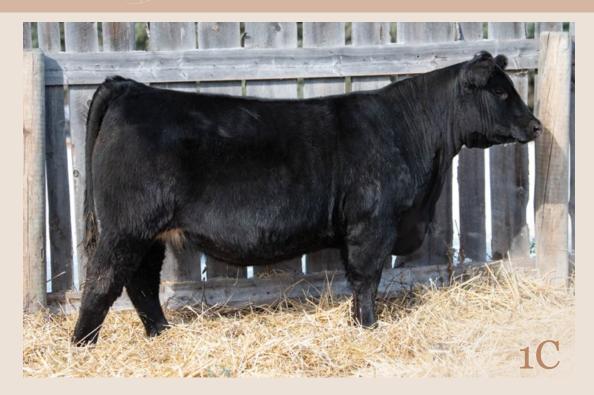

#### **KUEBER LORENTO 55L (ET)**

Bull | Reg# 2309335 | January 03 2023 | BIB 55L

PEAK DOT TRUST 86G
PEAK DOT QUEEN 303D

LD CAPITALIST 316
RUST MS ROSE 9250G
SOO LINE ROSE 1019

|    | CED | BW | WW | YW  | Milk |
|----|-----|----|----|-----|------|
| PD | 4   | 2  | 66 | 120 | 26   |

CONNEALY EARNAN 076E EA BLACKLASS 8914 HOOVER NO DOUBT QUEEN OF PEAK DOT 903W CONNEALY CAPITALIST 028 LD DIXIE ERICA 2053 SOO LINE MOTIVE 9016

E A ROSE 918

BW Adj WW Adj YW
Perf 86 736

Peak Dot Trust 86G sire to 1B & 1C

Rust Ms Rose 9250G Rust Ms Rose 9250G dam to lot 1B