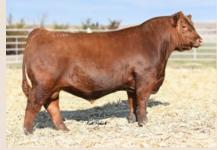

Perf 83 640 872

Exposed Red Kueber Dominator 57J May 3 - August 1, 2023. Observed May 15.

Daines Heavy Si 57Z- sire of lot 37