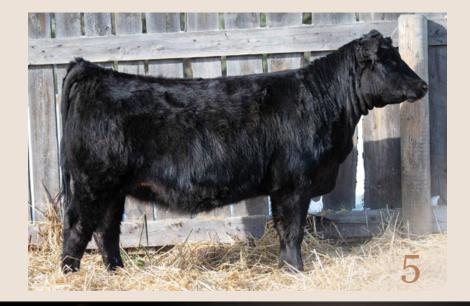

#### **KUEBER ROSE 925**J

Bred Cow | Reg# 2244994 | April 25 2021 | BIB 925J

BASIN RAINMAKER 2704

**CONNEALY CAPITALIST 028** 

**ELLINGSON ROUGHRIDER 4202** 

BASIN JOY 1036

EA BLACKBIRD 3092

LD DIXIE ERICA 2053

E A ROSE 918

SOO LINE MOTIVE 9016

BASIN RAINMAKER 4404 ELLINGSON AQUIFER 9137 EA BLACKBIRD 7134

LD CAPITALIST 316
RUST MS ROSE 9250G
SOO LINE ROSE 1019

CED BW WW YW Milk

Exposed Jaymarandy The Lion 125J April 23-July 1,2023. Observed April 24 (safe). Ultrasounded 35 days June 1.