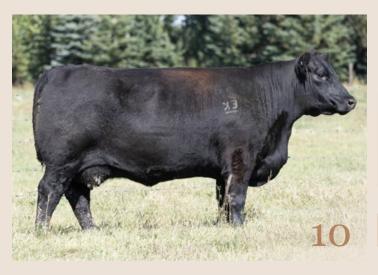

#### **KUEBER ROSE 925**J

Bred Cow | Reg# 2244994 | April 25 2021 | BIB 925J

BASIN RAINMAKER 2704

**CONNEALY CAPITALIST 028** 

**ELLINGSON ROUGHRIDER 4202** 

BASIN JOY 1036

EA BLACKBIRD 3092

LD DIXIE ERICA 2053

E A ROSE 918

SOO LINE MOTIVE 9016

BASIN RAINMAKER 4404 ELLINGSON AQUIFER 9137 EA BLACKBIRD 7134

LD CAPITALIST 316
RUST MS ROSE 9250G
SOO LINE ROSE 1019

CED BW WW YW Milk

Exposed Jaymarandy The Lion 125J April 23-July 1,2023. Observed April 24 (safe). Ultrasounded 35 days June 1.