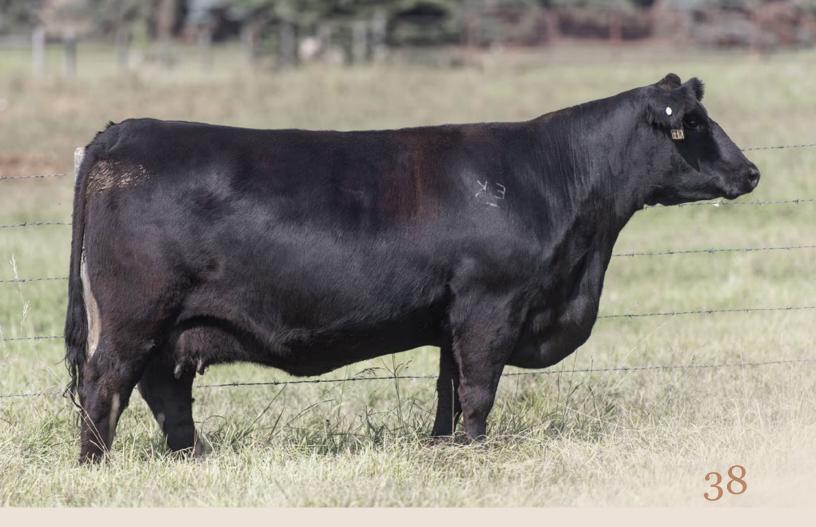

#### **KUEBER FAY 135E**

Bred Cow | Reg# 1983749 | February 01 2017 | BIB 135E

O C C ECHELON 857E O C C LEGACY 839L O C C DIXIE ERICA 960E

EXAR FIRST CLASS 1406B

PONDEROSA JENN'S 1406 FAY 135A

EXAR QUEEN 3047 JEN 527S FAY 106X

 CED
 BW
 WW
 YW
 Milk

 EPD
 5
 0.5
 27
 48
 18

DIXIE ERICA OF C H 1019 OCCANCHOR771A DIXIE ERICA OF R R 4345 DAMERON FIRST CLASS JUSTAMERE 1118 REVOLUTION 527S ARCH 253M FAY 471S

D H D TRAVELER 6807

74

Al'd Peak Dot Trust 86G on April 21, 2023 (safe). Exposed Jaymarandy The Lion 125J May 1 - August 1, 2023. Ultrasounded 35+ days June 1.

|      | BW | Adj WW | Adj YW |
|------|----|--------|--------|
| Perf | 89 | 711    |        |

Fay 135E is a personal favourite and one of the deepest, stoutest, most capacious cows. Her completeness is unrivalled with her "10/10", "perfect" udder composition, square, good quality feet and broody design. Fay remains angular and feminine and travels exceptionally free & sound considering her belly basically drags on the ground. OCC Legacy 839L is time tested, proven and world renowned for the quality of females he produces. Legacy 839L is still relevant today with semen commanding over \$700/straw in recent sales. I dare to say Fay 135E is an improvement on her lineage offering maternal potency and prowess from Legacy 839L and the dimension, capacity, hair, and soft middle contributed by the many times champion Jens Fay 135A. Fay 135E has a proven ability to produce the "good ones" and consistently replicate her quality as evident by her son at side by Trust 86G and her phenotypic standout bred heifer, Fay 135K. Her service sire, Trust 86G is a son of Ellingson Rough Rider- one of the most consistent and complete sire groups we saw in 2020-2021.