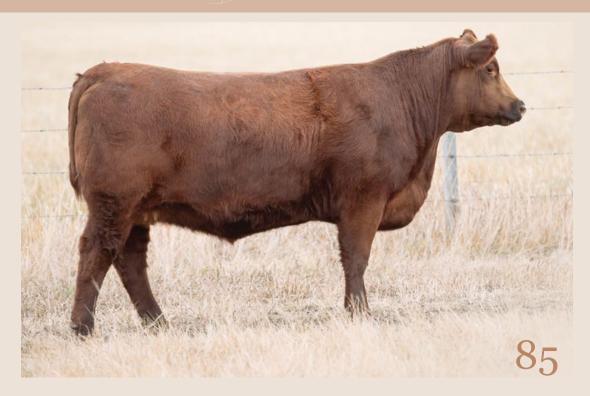

#### **RUST MS ROSE 9250G**

Bred Cow | Reg# 2196722 | March 04 2019 | IMP 9250G

CONNEALY CAPITALIST 028 LD CAPITALIST 316 LD DIXIE ERICA 2053

SOO LINE MOTIVE 9016 SOO LINE ROSE 1019 E A ROSE 918

 CED
 BW
 WW
 YW
 Milk

 EPD
 5
 0.9
 69
 117
 27

S A V FINAL ANSWER 0035 PRIDES PITA OF CONANGA 8821 C A FUTURE DIRECTION 5321 LD DIXIE ERICA OAR 0853 HF KODIAK 5R TLA BEAUTY 5R S A V FINAL ANSWER 0035 E A ROSE 738

BW Adj WW Adj YW
Perf 72

Observed bred May 1 Jaymarandy The The Lion 125J. Ultrasounded 30 days June 1.

Soo Line Rose 1019, Dam of Lot 1

LD Capitalist 316- Sire to lot 1

After seeing the impressive Rose 1019 in Radville, SK- I new one day we needed to acquire a 'Rose' of our own. Our early attempts at acquiring her son, Brooking Real Estate 6072 were not fruitful though our luck seemed to have taken a turn for the better when an exclusive semen package was offered through the historic Motive Event. We flushed our top cows at the time; Rosebud 32Y and Whiskeygirl 592A to Real Estate which proved very successful resulting in a number of bull sale highlights, and numerous stunning females - 5 of which are in this very sale. Though we were impressed with the job 6072 had done- I still wanted a Rose of our own to propagate the matriarch we were growing increasingly fond of. In the fall of 2020 we acquired Rose 9250G from Rusts in ND. At the time she did not fit our calving program- but nonetheless we were captivated by her phenotype, design, and structure- mated back to the exciting Rainmaker son, Ellingson Acquifer. Late spring 2021 she calved a beautiful heifer calf to Ellingson Acquifer which transitioned into a phenotypically stunning, docile and productive two year old (LOT 2). In 2021 we did not have intentions of dispersing and ideally wanted to run with this 'Rose' line and as a result, we flushed her quite early on in her career which was one of the best breeding decisions we've made to date. Her progeny on offer today are by 4 varying sires proving her maternal potency and heritability as a breeding piece. Rose has not just proven herself as a phenotypic standout with impeccable udder structure, foot quality, capacity and productivity- but as a cow that replicates these qualities into various service sires. All of her progeny to date are in this sale and both bull and heifer calves on offer have big time herd-bull and future donor potential. Her natural bull calf at side by GameNight is a sight to behold possessing much muscle shape and stoutness combined with correct structure and what appears to be excellent scrotal shape and size. Her ETs by Trust possess a lot of growth and capacity that is unique for how nice structured all of these progeny remain. Many people have toured and suggested this matriarch is "even better than her picture". The influence of Rose is world renown as evident by the elite offering put together for the Rose Bowl sale in addition to the contemporary breeding bulls Brooking National, Brooking Major, Brooking Real Estate, and a multitude of donor quality females. December 1, 2023 is an opportunity to continue your own "Rose" legacy and tie to a big time donor who is proven at replicating her quality.