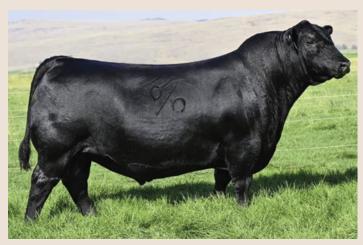

Exposed Jaymarandy The Lion 125J May 1- July 1, 2023. Ultrasounded 45 days on June 1.

We are super fortunate to have the photography team we've had to help us with the sale and admire the quality work they've done- however; if there is one photo that is captivating and attractive - yet still doesn't fully represent an animal- it is this one. Annie K 18G is a massive, correct, tanky cow with a nicely composed udder in terms of 4 evenly spaced small teats. Yes,her udder is slightly tipped but when you analyze that of her daughters, sister, and her dam, any concern quickly dissapates. Annie K 18G is phenotypically unique in the way she combines that amount of dimension, capacity, and hip yet remains soft middled, hairy, and feminine. Her typey angus head, expressive ears, and clean neck tie high into her chest blending back into a nice flat (but angular) shoulder, strong-heart, and massive, sweeping rib shape. Phenotype aside- perhaps most impressive is this donors production capabilities as evident by the quality of the 7 daughters on offer - a testament to her credibility as a 'crown jewel' donor. Annie K 18G has a mint production record with an outstanding young cow by Tribute, 2 exceptional bred heifers by Trust, 3 calves by the \$78,000 Showtime and her exceptional natural calf

on June 1.

Trecord with an outstanding young cow by Tribute, 2 exceptional bred heifers by Trust, 3 calves by the \$78,000 Showtime and her exceptional natural calf by Hi Definition 58H offered here today. Annie K 18G previously produced Kueber Trust 55J (by PDAR Trust 86G - see candid) who was possibly the best calf we've ever raised in terms of capacity intersecting correctness and phenotype. Unfortunately like a lot of the good ones- he was lost too early. His full sibs here by Trust are tanky, stout, hairy replicas of 18G herself and are sure to command some attention on sale day. Our 'original' Geis Annie K 81Z was acquired through the historic Geis dispersal where her feature Kodiak dam traded to Forsyth ranch and her stand-out maternal brother, Geis Blackman 1160'11 to Langco Land & Cattle where he made a lasting impact as a foundation herdsire. The heritability and genetic transmittance of the Annie K cow line is evident in the way this donor has replicated the same traits on her progeny in this book from four different sires. The Annie K cows are well received across the nation likely due to their ability to replicate both sexes whilst working in various environments and management regimes. Here is a unmatched opportunity to get in on the ground floor of a legacy that is still being written.