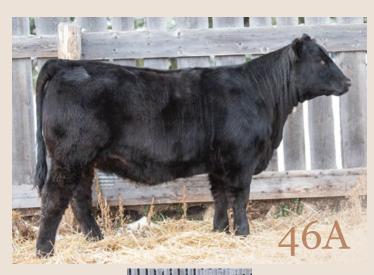

#### **RUST MS ROSE 9250G**

Bred Cow | Reg# 2196722 | March 04 2019 | IMP 9250G

CONNEALY CAPITALIST 028 LD CAPITALIST 316 LD DIXIE ERICA 2053

SOO LINE MOTIVE 9016 SOO LINE ROSE 1019 E A ROSE 918

 CED
 BW
 WW
 YW
 Milk

 EPD
 5
 0.9
 69
 117
 27

S A V FINAL ANSWER 0035 PRIDES PITA OF CONANGA 8821 C A FUTURE DIRECTION 5321 LD DIXIE ERICA OAR 0853 HF KODIAK 5R TLA BEAUTY 5R S A V FINAL ANSWER 0035 E A ROSE 738

BW Adj WW Adj YW
Perf 72

Observed bred May 1 Jaymarandy The The Lion 125J. Ultrasounded 30 days June 1.

Soo Line Rose 1019, Dam of Lot 1

LD Capitalist 316- Sire to lot 1

After seeing the impressive Rose 1019 in Radville, SK- I new one day we needed to acquire a 'Rose' of our own. Our early attempts at acquiring her son, Brooking Real Estate 6072 were not fruitful though our luck seemed to have taken a turn for the better when an exclusive semen package was offered through the historic Motive Event. We flushed our top cows at the time; Rosebud 32Y and Whiskeygirl 592A to Real Estate which proved very successful resulting in a number of bull sale highlights, and numerous stunning females - 5 of which are in this very sale. Though we were impressed with the job 6072 had done- I still wanted a Rose of our own to propagate the matriarch we were growing increasingly fond of. In the fall of 2020 we acquired Rose 9250G from Rusts in ND. At the time she did not fit our calving program- but nonetheless we were captivated by her phenotype, design, and structure- mated back to the exciting Rainmaker son, Ellingson Acquifer. Late spring 2021 she calved a beautiful heifer calf to Ellingson Acquifer which transitioned into a phenotypically stunning, docile and productive two year old (LOT 2). In 2021 we did not have intentions of dispersing and ideally wanted to run with this 'Rose' line and as a result, we flushed her quite early on in her career which was one of the best breeding decisions we've made to date. Her progeny on offer today are by 4 varying sires proving her maternal potency and heritability as a breeding piece. Rose has not just proven herself as a phenotypic standout with impeccable udder structure, foot quality, capacity and productivity- but as a cow that replicates these qualities into various service sires. All of her progeny to date are in this sale and both bull and heifer calves on offer have big time herd-bull and future donor potential. Her natural bull calf at side by GameNight is a sight to behold possessing much muscle shape and stoutness combined with correct structure and what appears to be excellent scrotal shape and size. Her ETs by Trust possess a lot of growth and capacity that is unique for how nice structured all of these progeny remain. Many people have toured and suggested this matriarch is "even better than her picture". The influence of Rose is world renown as evident by the elite offering put together for the Rose Bowl sale in addition to the contemporary breeding bulls Brooking National, Brooking Major, Brooking Real Estate, and a multitude of donor quality females. December 1, 2023 is an opportunity to continue your own "Rose" legacy and tie to a big time donor who is proven at replicating her quality.