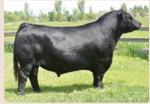

Coleman Glacier 041 offers an outstanding genetic and visual package representing everything we look for in an ideal Angus bull. His herd bull look and presence, along with his pedigree, is exactly what the industry is looking for. He has explosive growth with exceptional weaning and yearling numbers compiled with his maternal genetics that rank him highly in the breed for \$M. He was the featured Lot 1 bull of the 2022 Coleman Angus Spring Bull Sale where 25% of this outstanding individual sold for \$270,000 and he blends the best of the Rito 707 lineage. Glacier stems from a very productive Pathfinder dam, Coleman Donna 439, who has powerful dimension and structure with an exquisite look in a very maternal package. His dam is a full sister to Coleman Playmaker 427, a member of the GENEX Beef AI stud, and is a headlining donor in the program; she is a great herd sire producer with 11 sons that sold in our 2022 spring bull sale and is also the mother of Coleman Ace 989. Rose 9250G has replicated herself on every mating to date... just imagine the combination of Coleman Glacier 041 and the great Rose 9250G. It should be noted these recipients are registered angus cows and will sell with registration papers.

#### PREGNANT RECIP BIB 20G

S A V RENOWN
COLEMAN GLACIER 041
COLEMANN DONNA 439

LD CAPITALIST 316
RUST MS ROSE 9250G
SOO LINE ROSE 1019

RITO 707 OF IDEAL 3407 S A V BLACKCAP MAY GDAR GAME DAY 449 COLEMAN DONNA 714 CONNEALY CAPITALIST 028