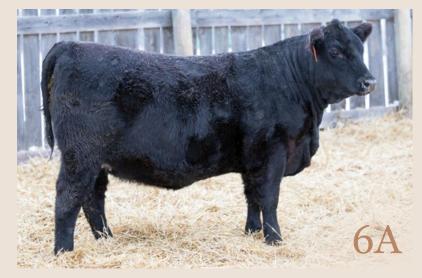

#### **KUEBER LONG RANGE 60L (ET)**

Bull | Reg# 2306417 | January 17 2023 | BIB 60L

BAR-E-L NATURAL LAW 52Y GREENWOOD GAME NIGHT JJP 74G RRD TIBBIE 28Z

LD CAPITALIST 316
RUST MS ROSE 9250G
S00 LINE ROSE 1019

CED BW WW YW Milk D 6 2.4 65 116 28 S A V BISMARCK 5682 BAR-E-L MAGNOLIA 143K S A V HERITAGE 6295 RRD TIBBIE 9W

CONNEALY CAPITALIST 028 LD DIXIE ERICA 2053 SOO LINE MOTIVE 9016 E A ROSE 918

Perf 91 829