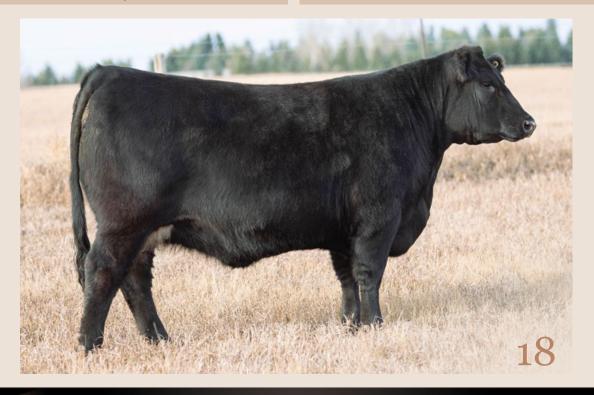

#### **KUEBER LONG RANGE 60L (ET)**

Bull | Reg# 2306417 | January 17 2023 | BIB 60L

BAR-E-L NATURAL LAW 52Y GREENWOOD GAME NIGHT JJP 74G RRD TIBBIE 28Z

LD CAPITALIST 316
RUST MS ROSE 9250G
S00 LINE ROSE 1019

CED BW WW YW Milk D 6 2.4 65 116 28 S A V BISMARCK 5682 BAR-E-L MAGNOLIA 143K S A V HERITAGE 6295 RRD TIBBIE 9W

CONNEALY CAPITALIST 028 LD DIXIE ERICA 2053 SOO LINE MOTIVE 9016 E A ROSE 918

Perf 91 829