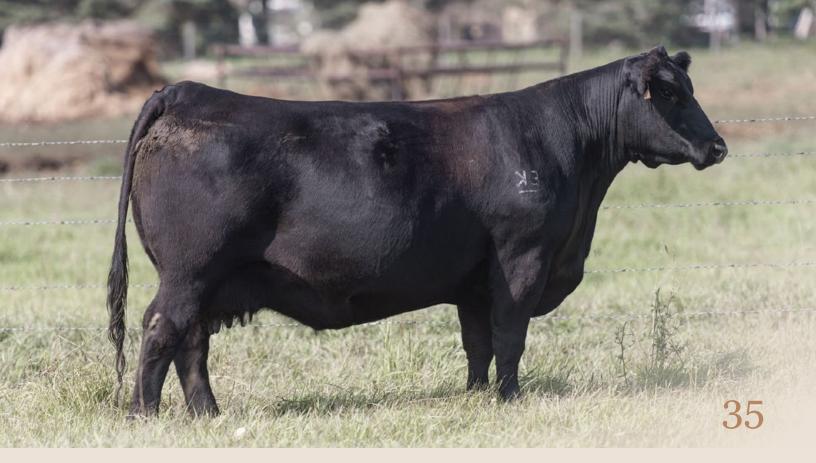

#### **KUEBER ROSE 925**J

Bred Cow | Reg# 2244994 | April 25 2021 | BIB 925J

BASIN RAINMAKER 2704

**CONNEALY CAPITALIST 028** 

**ELLINGSON ROUGHRIDER 4202** 

BASIN JOY 1036

EA BLACKBIRD 3092

LD DIXIE ERICA 2053

E A ROSE 918

SOO LINE MOTIVE 9016

BASIN RAINMAKER 4404 ELLINGSON AQUIFER 9137 EA BLACKBIRD 7134

LD CAPITALIST 316
RUST MS ROSE 9250G
SOO LINE ROSE 1019

CED BW WW YW Milk

Exposed Jaymarandy The Lion 125J April 23-July 1,2023. Observed April 24 (safe). Ultrasounded 35 days June 1.