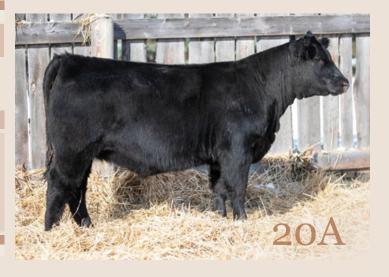

#### **KUEBER ROSE 5L (ET)**

Heifer Calf | Reg# 2310482 | January 04 2023 | BIB 5L

PEAK DOT TRUST 86G
PEAK DOT QUEEN 303D

LD CAPITALIST 316 RUST MS ROSE 9250G SOO LINE ROSE 1019

CED BW WW YW Milk

CONNEALY EARNAN 076E
EA BLACKLASS 8914
HOOVER NO DOUBT
QUEEN OF PEAK DOT 903W
CONNEALY CAPITALIST 028
LD DIXIE ERICA 2053
SOO LINE MOTIVE 9016
E A ROSE 918

Perf 82 660