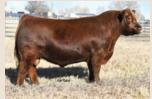

#### **KUEBER LONG RANGE 60L (ET)**

Bull | Reg# 2306417 | January 17 2023 | BIB 60L

BAR-E-L NATURAL LAW 52Y GREENWOOD GAME NIGHT JJP 74G RRD TIBBIE 28Z

LD CAPITALIST 316
RUST MS ROSE 9250G
S00 LINE ROSE 1019

CED BW WW YW Milk D 6 2.4 65 116 28 S A V BISMARCK 5682 BAR-E-L MAGNOLIA 143K S A V HERITAGE 6295 RRD TIBBIE 9W

CONNEALY CAPITALIST 028 LD DIXIE ERICA 2053 SOO LINE MOTIVE 9016 E A ROSE 918

Perf 91 829