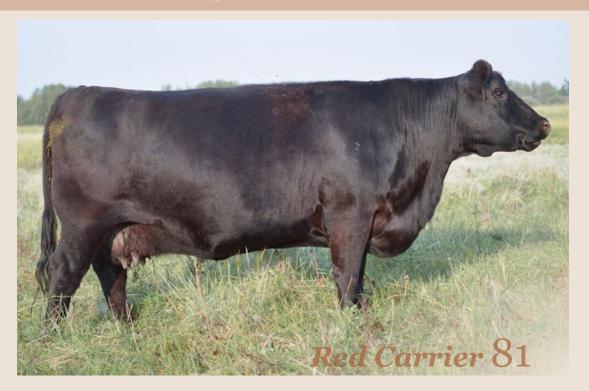

#### **RUST MS ROSE 9250G**

Bred Cow | Reg# 2196722 | March 04 2019 | IMP 9250G

CONNEALY CAPITALIST 028 LD CAPITALIST 316 LD DIXIE ERICA 2053

SOO LINE MOTIVE 9016 SOO LINE ROSE 1019 E A ROSE 918

 CED
 BW
 WW
 YW
 Milk

Observed bred May 1 Jaymarandy The The Lion 125J. Ultrasounded 30 days June 1.

Soo Line Rose 1019, Dam of Lot 1

LD Capitalist 316- Sire to lot 1

After seeing the impressive Rose 1019 in Radville, SK- I new one day we needed to acquire a 'Rose' of our own. Our early attempts at acquiring her son, Brooking Real Estate 6072 were not fruitful though our luck seemed to have taken a turn for the better when an exclusive semen package was offered through the historic Motive Event. We flushed our top cows at the time; Rosebud 32Y and Whiskeygirl 592A to Real Estate which proved very successful resulting in a number of bull sale highlights, and numerous stunning females - 5 of which are in this very sale. Though we were impressed with the job 6072 had done- I still wanted a Rose of our own to propagate the matriarch we were growing increasingly fond of. In the fall of 2020 we acquired Rose 9250G from Rusts in ND. At the time she did not fit our calving program- but nonetheless we were captivated by her phenotype, design, and structure- mated back to the exciting Rainmaker son, Ellingson Acquifer. Late spring 2021 she calved a beautiful heifer calf to Ellingson Acquifer which transitioned into a phenotypically stunning, docile and productive two year old (LOT 2). In 2021 we did not have intentions of dispersing and ideally wanted to run with this 'Rose' line and as a result, we flushed her quite early on in her career which was one of the best breeding decisions we've made to date. Her progeny on offer today are by 4 varying sires proving her maternal potency and heritability as a breeding piece. Rose has not just proven herself as a phenotypic standout with impeccable udder structure, foot quality, capacity and productivity- but as a cow that replicates these qualities into various service sires. All of her progeny to date are in this sale and both bull and heifer calves on offer have big time herd-bull and future donor potential. Her natural bull calf at side by GameNight is a sight to behold possessing much muscle shape and stoutness combined with correct structure and what appears to be excellent scrotal shape and size. Her ETs by Trust possess a lot of growth and capacity that is unique for how nice structured all of these progeny remain. Many people have toured and suggested this matriarch is "even better than her picture". The influence of Rose is world renown as evident by the elite offering put together for the Rose Bowl sale in addition to the contemporary breeding bulls Brooking National, Brooking Major, Brooking Real Estate, and a multitude of donor quality females. December 1, 2023 is an opportunity to continue your own "Rose" legacy and tie to a big time donor who is proven at replicating her quality.