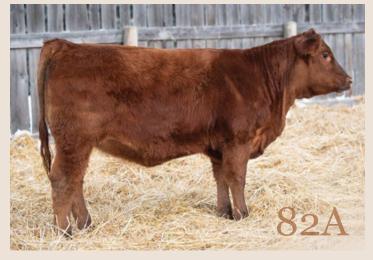

#### **KUEBER LEBRON 75L**

Bull | Reg# 2305556 | February 20 2023 | BIB 75L

BROOKING FIREBRAND 6068
EVERBLACK FIREBRAND 24H
COLEMAN DONNA 6205

YOUNG DALE HI DEFINITION 185B

KUEBER ROSEBUD 4H

MWC ROSEBUD 32Y