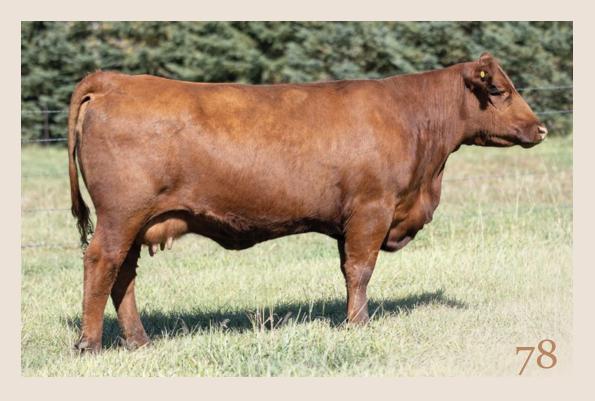

#### **RUST MS ROSE 9250G**

Bred Cow | Reg# 2196722 | March 04 2019 | IMP 9250G

CONNEALY CAPITALIST 028 LD CAPITALIST 316 LD DIXIE ERICA 2053

SOO LINE MOTIVE 9016 SOO LINE ROSE 1019 E A ROSE 918

 CED
 BW
 WW
 YW
 Milk

 EPD
 5
 0.9
 69
 117
 27

S A V FINAL ANSWER 0035 PRIDES PITA OF CONANGA 8821 C A FUTURE DIRECTION 5321 LD DIXIE ERICA OAR 0853 HF KODIAK 5R TLA BEAUTY 5R S A V FINAL ANSWER 0035 E A ROSE 738

BW Adj WW Adj YW
Perf 72

Observed bred May 1 Jaymarandy The The Lion 125J. Ultrasounded 30 days June 1.

Soo Line Rose 1019, Dam of Lot 1

LD Capitalist 316- Sire to lot 1

After seeing the impressive Rose 1019 in Radville, SK- I new one day we needed to acquire a 'Rose' of our own. Our early attempts at acquiring her son, Brooking Real Estate 6072 were not fruitful though our luck seemed to have taken a turn for the better when an exclusive semen package was offered through the historic Motive Event. We flushed our top cows at the time; Rosebud 32Y and Whiskeygirl 592A to Real Estate which proved very successful resulting in a number of bull sale highlights, and numerous stunning females - 5 of which are in this very sale. Though we were impressed with the job 6072 had done- I still wanted a Rose of our own to propagate the matriarch we were growing increasingly fond of. In the fall of 2020 we acquired Rose 9250G from Rusts in ND. At the time she did not fit our calving program- but nonetheless we were captivated by her phenotype, design, and structure- mated back to the exciting Rainmaker son, Ellingson Acquifer. Late spring 2021 she calved a beautiful heifer calf to Ellingson Acquifer which transitioned into a phenotypically stunning, docile and productive two year old (LOT 2). In 2021 we did not have intentions of dispersing and ideally wanted to run with this 'Rose' line and as a result, we flushed her quite early on in her career which was one of the best breeding decisions we've made to date. Her progeny on offer today are by 4 varying sires proving her maternal potency and heritability as a breeding piece. Rose has not just proven herself as a phenotypic standout with impeccable udder structure, foot quality, capacity and productivity- but as a cow that replicates these qualities into various service sires. All of her progeny to date are in this sale and both bull and heifer calves on offer have big time herd-bull and future donor potential. Her natural bull calf at side by GameNight is a sight to behold possessing much muscle shape and stoutness combined with correct structure and what appears to be excellent scrotal shape and size. Her ETs by Trust possess a lot of growth and capacity that is unique for how nice structured all of these progeny remain. Many people have toured and suggested this matriarch is "even better than her picture". The influence of Rose is world renown as evident by the elite offering put together for the Rose Bowl sale in addition to the contemporary breeding bulls Brooking National, Brooking Major, Brooking Real Estate, and a multitude of donor quality females. December 1, 2023 is an opportunity to continue your own "Rose" legacy and tie to a big time donor who is proven at replicating her quality.