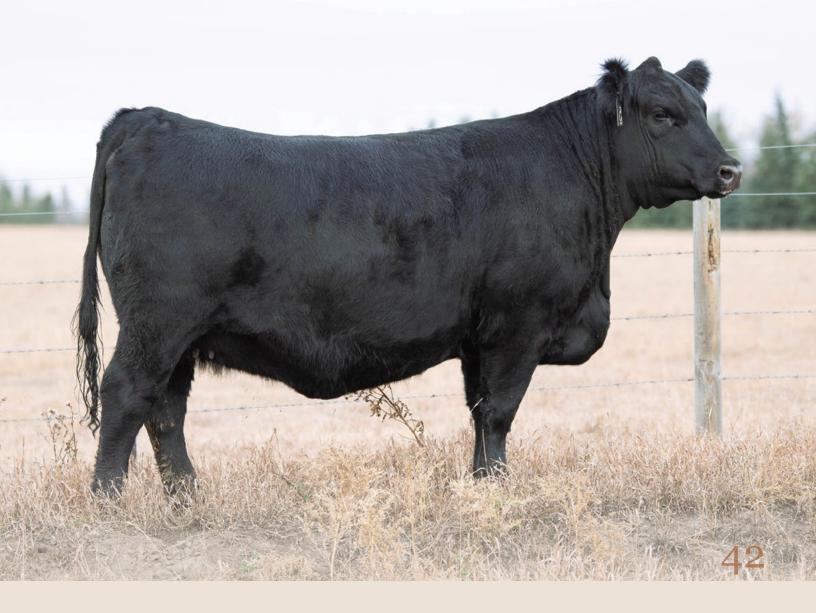

#### **KUEBER ROSE 5L (ET)**

Heifer Calf | Reg# 2310482 | January 04 2023 | BIB 5L

PEAK DOT TRUST 86G
PEAK DOT QUEEN 303D

LD CAPITALIST 316 RUST MS ROSE 9250G SOO LINE ROSE 1019

CED BW WW YW Milk

CONNEALY EARNAN 076E
EA BLACKLASS 8914
HOOVER NO DOUBT
QUEEN OF PEAK DOT 903W
CONNEALY CAPITALIST 028
LD DIXIE ERICA 2053
SOO LINE MOTIVE 9016
E A ROSE 918