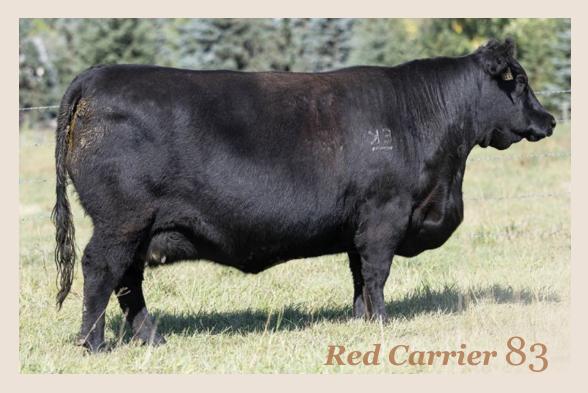

#### **KUEBER ERELITE 240G**

Bred Cow | Reg# 2108192 | January 31 2019 | BIB 240G

KUEBER SHOTGUN WILLIE 22C KUEBER SHOTGUN WILLIE 54E **RED BROWNALTA BRIDGET 53Y** 

SOO LINE BLACKMAN 8044 LLB ERELITE 240A LLB ERELITE 239W

DAINES HEAVY SI 57Z

Al'd Blairs Rocco 268F on April 16, 2023 (safe). Exposed Jaymarandy The Lion 125J May 1 - July 1, 2023. Ultrasounded 50 Days on June 1

The Erelite family was acquired from one of Canada's largest seedstock producers; LLB Ángus. Our original purchase LLB Erelite 240A has been an exceptional cow producing 9 calves, many being bull sale and bull congress display string highlights (X-Factor 2C, Raider 57E) and still maintains a winter calving interval. 240A is a long lined, strong hearted, deep sided, nice footed female who combines one of our favourite "straight Canadian" sire lines- Blackman and the phenomenal cow and phenotype transmitter, Hot Rod. 240G patterns her dam in terms of her side profile but adds the hair, stoutness and udder quality of our past walking sire Shotgun Willie 54E. Like a few other quality cows in this offering; 240G was implanted in 2020 and successfully calved in 2021 which isn't accurately reflected on the registry. Her calf at side, Erelite 240L is a prime example of this cow families ability to replicate their quality. She is a beautifully designed calf with an expressive head and neck that ties nicely into her flat, smooth shoulder blending back into a sweeping rib cage and wide pelvis. The calf at side, Erelite 240L is a unique pedigree combining Hi Def and Rosebud with Shotgun Willie and Blackman/Hot Rod- a truly unique and generational testament to the diversity and depth of our program. 240G sells bred back early to the exciting and complimentary mating to Blair's Rocco 268F.