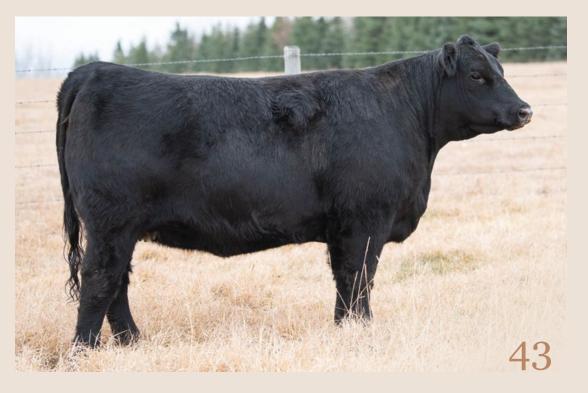

st any Tibbie though... she is a HF Tibbie 93U. Tibbie 93U has been a mainstay in the Bar-H program and most notably rose to fame through her production of Bar H Crossfire 63A acquired by Hamilton and Six Mile, and the \$38,000 1/2 interset Mindbender 141D, and grand dam of the \$90,000 Bar H Sensation 22J. Everything about Tibbie 5K is dimensional from her hip, top, and barrel to her wide muzzle and ears. Tibbie 5K appears to replicate the udder quality, performance, and broody look of her famed Predominant dam- who we elected to include further via the AI matings to Mindbender in this sale. 5K holds immense donor potential, and her early service to SAV Sterling (the biggest scrotalled son of Sitz Stellar on the market) is another unique mating intended to enhance ROI for the new owner.





RSKY Miss Instinct 0065X dam to lot 43 and lot 44



WB Pendleton 708- Sire to Lot 43

**KUEBER MISS INSTINCT 8K (ET)** 

Bred Heifer | Reg# 2253114 | January 06 2022 | BIB 8K

DAMERON BEST IN CLASS
WB PENDLETON 708 PVF SWSN WB PVF SF LUCY 4033

DUFF BASIC INSTINCT 6501
RSKY 6540 MS INSTINCT 0065 RSKY 0108 MS MAGICIAN 6540

CED BW WW YW Milk EPD 0.5 4 57 96 24

EXG RS FIRST RATE S903 R3 **DAMERON NORTHERN MISS 3114** PVF INSIGHT 0129 W B PVF LUCY 1052

O C C MISSING LINK 830M O C C DIXIE ERICA 814G O C C MAGICIAN 888M JAUER ANCHOR 3002 0108

Exposed Kueber Definition 50K April 15 - August 15, 2023

8K & 11K are the result of a successful embryo package purchased from Canadian Donors. These two flushmates are off the potent donor, Ms Instinct 0065. 0065 is a typical type of female you w