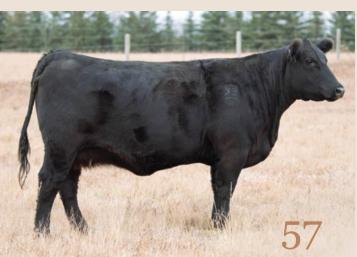

#### **RUST MS ROSE 9250G**

Bred Cow | Reg# 2196722 | March 04 2019 | IMP 9250G

CONNEALY CAPITALIST 028 LD CAPITALIST 316 LD DIXIE ERICA 2053

SOO LINE MOTIVE 9016 SOO LINE ROSE 1019 E A ROSE 918

 CED
 BW
 WW
 YW
 Milk

 EPD
 5
 0.9
 69
 117
 27

S A V FINAL ANSWER 0035 PRIDES PITA OF CONANGA 8821 C A FUTURE DIRECTION 5321 LD DIXIE ERICA OAR 0853 HF KODIAK 5R TLA BEAUTY 5R S A V FINAL ANSWER 0035 E A ROSE 738

BW Adj WW Adj YW
Perf 72

Observed bred May 1 Jaymarandy The The Lion 125J. Ultrasounded 30 days June 1.

Soo Line Rose 1019, Dam of Lot 1

LD Capitalist 316- Sire to lot 1

After seeing the impressive Rose 1019 in Radville, SK- I new one day we needed to acquire a 'Rose' of our own. Our early attempts at acquiring her son, Brooking Real Estate 6072 were not fruitful though our luck seemed to have taken a turn for the better when an exclusive semen package was offered through the historic Motive Event. We flushed our top cows at the time; Rosebud 32Y and Whiskeygirl 592A to Real Estate which proved very successful resulting in a number of bull sale highlights, and numerous stunning females - 5 of which are in this very sale. Though we were impressed with the job 6072 had done- I still wanted a Rose of our own to propagate the matriarch we were growing increasingly fond of. In the fall of 2020 we acquired Rose 9250G from Rusts in ND. At the time she did not fit our calving program- but nonetheless we were captivated by her phenotype, design, and structure- mated back to the exciting Rainmaker son, Ellingson Acquifer. Late spring 2021 she calved a beautiful heifer calf to Ellingson Acquifer which transitioned into a phenotypically stunning, docile and productive two year old (LOT 2). In 2021 we did not have intentions of dispersing and ideally wanted to run with this 'Rose' line and as a result, we flushed her quite early on in her career which was one of the best breeding decisions we've made to date. Her progeny on offer today are by 4 varying sires proving her maternal potency and heritability as a breeding piece. Rose has not just proven herself as a phenotypic standout with impeccable udder structure, foot quality, capacity and productivity- but as a cow that replicates these qualities into various service sires. All of her progeny to date are in this sale and both bull and heifer calves on offer have big time herd-bull and future donor potential. Her natural bull calf at side by GameNight is a sight to behold possessing much muscle shape and stoutness combined with correct structure and what appears to be excellent scrotal shape and size. Her ETs by Trust possess a lot of growth and capacity that is unique for how nice structured all of these progeny remain. Many people have toured and suggested this matriarch is "even better than her picture". The influence of Rose is world renown as evident by the elite offering put together for the Rose Bowl sale in addition to the contemporary breeding bulls Brooking National, Brooking Major, Brooking Real Estate, and a multitude of donor quality females. December 1, 2023 is an opportunity to continue your own "Rose" legacy and tie to a big time donor who is proven at replicating her quality.