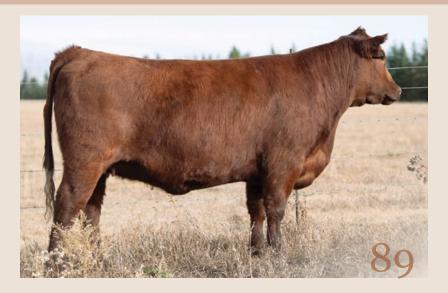

Observed bred May 1 Jaymarandy The The Lion 125J. Ultrasounded 30 days June 1.

Soo Line Rose 1019, Dam of Lot 1

LD Capitalist 316- Sire to lot 1

After seeing the impressive Rose 1019 in Radville, SK- I new one day we needed to acquire a 'Rose' of our own. Our early attempts at acquiring her son, Brooking Real Estate 6072 were not fruitful though our luck seemed to have taken a turn for the better when an exclusive semen package was offered through the historic Motive Event. We flushed our top cows at the time; Rosebud 32Y and Whiskeygirl 592A to Real Estate which proved very successful resulting in a number of bull sale highlights, and numerous stunning females - 5 of which are in this very sale. Though we were impressed with the job 6072 had done- I still wanted a Rose of our own to propagate the matriarch we were growing increasingly fond of. In the fall of 2020 we acquired Rose 9250G from Rusts in ND. At the time she did not fit our calving program- but nonetheless we were captivated by her phenotype, design, and structure- mated back to the exciting Rainmaker son, Ellingson Acquifer. Late spring 2021 she calved a beautiful heifer calf to Ellingson Acquifer which transitioned into a phenotypically stunning, docile and productive two year old (LOT 2). In 2021 we did not have intentions of dispersing and ideally wanted to run with this 'Rose' line and as a result, we flushed her quite early on in her career which was one of the best breeding decisions we've made to date. Her progeny on offer today are by 4 varying sires proving her maternal potency and heritability as a breeding piece. Rose has not just proven herself as a phenotypic standout with impeccable udder structure, foot quality, capacity and productivity- but as a cow that replicates these qualities into various service sires. All of her progeny to date are in this sale and both bull and heifer calves on offer have big time herd-bull and future donor potential. Her natural bull calf at side by GameNight is a sight to behold possessing much muscle shape and stoutness combined with correct structure and what appears to be excellent scrotal shape and size. Her ETs by Trust possess a lot of growth and capacity that is unique for how nice structured all of these progeny remain. Many people have toured and suggested this matriarch is "even better than her picture". The influence of Rose is world renown as evident by the elite offering put together for the Rose Bowl sale in addition to the contemporary breeding bulls Brooking National, Brooking Major, Brooking Real Estate, and a multitude of donor quality females. December 1, 2023 is an opportunity to continue your own "Rose" legacy and tie to a big time donor who is proven at replicating her quality.