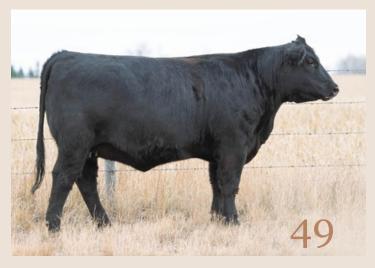

#### **RUST MS ROSE 9250G**

Bred Cow | Reg# 2196722 | March 04 2019 | IMP 9250G

CONNEALY CAPITALIST 028 LD CAPITALIST 316 LD DIXIE ERICA 2053

SOO LINE MOTIVE 9016 SOO LINE ROSE 1019 E A ROSE 918

 CED
 BW
 WW
 YW
 Milk

 EPD
 5
 0.9
 69
 117
 27

S A V FINAL ANSWER 0035 PRIDES PITA OF CONANGA 8821 C A FUTURE DIRECTION 5321 LD DIXIE ERICA OAR 0853 HF KODIAK 5R TLA BEAUTY 5R S A V FINAL ANSWER 0035 E A ROSE 738

BW Adj WW Adj YW
Perf 72

Observed bred May 1 Jaymarandy The The Lion 125J. Ultrasounded 30 days June 1.

Soo Line Rose 1019, Dam of Lot 1

LD Capitalist 316- Sire to lot 1

After seeing the impressive Rose 1019 in Radville, SK- I new one day we needed to acquire a 'Rose' of our own. Our early attempts at acquiring her son, Brooking Real Estate 6072 were not fruitful though our luck seemed to have taken a turn for the better when an exclusive semen package was offered through the historic Motive Event. We flushed our top cows at the time; Rosebud 32Y and Whiskeygirl 592A to Real Estate which proved very successful resulting in a number of bull sale highlights, and numerous stunning females - 5 of which are in this very sale. Though we were impressed with the job 6072 had done- I still wanted a Rose of our own to propagate the matriarch we were growing increasingly fond of. In the fall of 2020 we acquired Rose 9250G from Rusts in ND. At the time she did not fit our calving program- but nonetheless we were captivated by her phenotype, design, and structure- mated back to the exciting Rainmaker son, Ellingson Acquifer. Late spring 2021 she calved a beautiful heifer calf to Ellingson Acquifer which transitioned into a phenotypically stunning, docile and productive two year old (LOT 2). In 2021 we did not have intentions of dispersing and ideally wanted to run with this 'Rose' line and as a result, we flushed her quite early on in her career which was one of the best breeding decisions we've made to date. Her progeny on offer today are by 4 varying sires proving her maternal potency and heritability as a breeding piece. Rose has not just proven herself as a phenotypic standout with impeccable udder structure, foot quality, capacity and productivity- but as a cow that replicates these qualities into various service sires. All of her progeny to date are in this sale and both bull and heifer calves on offer have big time herd-bull and future donor potential. Her natural bull calf at side by GameNight is a sight to behold possessing much muscle shape and stoutness combined with correct structure and what appears to be excellent scrotal shape and size. Her ETs by Trust possess a lot of growth and capacity that is unique for how nice structured all of these progeny remain. Many people have toured and suggested this matriarch is "even better than her picture". The influence of Rose is world renown as evident by the elite offering put together for the Rose Bowl sale in addition to the contemporary breeding bulls Brooking National, Brooking Major, Brooking Real Estate, and a multitude of donor quality females. December 1, 2023 is an opportunity to continue your own "Rose" legacy and tie to a big time donor who is proven at replicating her quality.