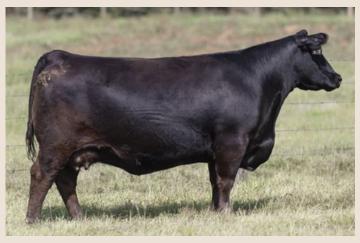

#### **RUST MS ROSE 9250G**

Bred Cow | Reg# 2196722 | March 04 2019 | IMP 9250G

CONNEALY CAPITALIST 028 LD CAPITALIST 316 LD DIXIE ERICA 2053

SOO LINE MOTIVE 9016 SOO LINE ROSE 1019 E A ROSE 918

 CED
 BW
 WW
 YW
 Milk

 EPD
 5
 0.9
 69
 117
 27

S A V FINAL ANSWER 0035 PRIDES PITA OF CONANGA 8821 C A FUTURE DIRECTION 5321 LD DIXIE ERICA OAR 0853 HF KODIAK 5R TLA BEAUTY 5R S A V FINAL ANSWER 0035 E A ROSE 738

BW Adj WW Adj YW
Perf 72

Observed bred May 1 Jaymarandy The The Lion 125J. Ultrasounded 30 days June 1.

Soo Line Rose 1019, Dam of Lot 1

LD Capitalist 316- Sire to lot 1

After seeing the impressive Rose 1019 in Radville, SK- I new one day we needed to acquire a 'Rose' of our own. Our early attempts at acquiring her son, Brooking Real Estate 6072 were not fruitful though our luck seemed to have taken a turn for the better when an exclusive semen package was offered through the historic Motive Event. We flushed our top cows at the time; Rosebud 32Y and Whiskeygirl 592A to Real Estate which proved very successful resulting in a number of bull sale highlights, and numerous stunning females - 5 of which are in this very sale. Though we were impressed with the job 6072 had done- I still wanted a Rose of our own to propagate the matriarch we were growing increasingly fond of. In the fall of 2020 we acquired Rose 9250G from Rusts in ND. At the time she did not fit our calving program- but nonetheless we were captivated by her phenotype, design, and structure- mated back to the exciting Rainmaker son, Ellingson Acquifer. Late spring 2021 she calved a beautiful heifer calf to Ellingson Acquifer which transitioned into a phenotypically stunning, docile and productive two year old (LOT 2). In 2021 we did not have intentions of dispersing and ideally wanted to run with this 'Rose' line and as a result, we flushed her quite early on in her career which was one of the best breeding decisions we've made to date. Her progeny on offer today are by 4 varying sires proving her maternal potency and heritability as a breeding piece. Rose has not just proven herself as a phenotypic standout with impeccable udder structure, foot quality, capacity and productivity- but as a cow that replicates these qualities into various service sires. All of her progeny to date are in this sale and both bull and heifer calves on offer have big time herd-bull and future donor potential. Her natural bull calf at side by GameNight is a sight to behold possessing much muscle shape and stoutness combined with correct structure and what appears to be excellent scrotal shape and size. Her ETs by Trust possess a lot of growth and capacity that is unique for how nice structured all of these progeny remain. Many people have toured and suggested this matriarch is "even better than her picture". The influence of Rose is world renown as evident by the elite offering put together for the Rose Bowl sale in addition to the contemporary breeding bulls Brooking National, Brooking Major, Brooking Real Estate, and a multitude of donor quality females. December 1, 2023 is an opportunity to continue your own "Rose" legacy and tie to a big time donor who is proven at replicating her quality.