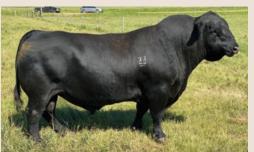

Coleman Glacier 041 offers an outstanding genetic and visual package representing everything we look for in an ideal Angus bull. His herd bull look and presence, along with his pedigree, is exactly what the industry is looking for. He has explosive growth with exceptional weaning and yearling numbers compiled with his maternal genetics that rank him highly in the breed for \$M. He was the featured Lot 1 bull of the 2022 Coleman Angus Spring Bull Sale where 25% of this outstanding individual sold for \$270,000 and he blends the best of the Rito 707 lineage. Glacier stems from a very productive Pathfinder dam, Coleman Donna 439, who has powerful dimension and structure with an exquisite look in a very maternal package. His dam is a full sister to Coleman Playmaker 427, a member of the GENEX Beef AI stud, and is a headlining donor in the program; she is a great herd sire producer with 11 sons that sold in our 2022 spring bull sale and is also the mother of Coleman Ace 989. Rose 9250G has replicated herself on every mating to date... just imagine the combination of Coleman Glacier 041 and the great Rose 9250G. It should be noted these recipients are registered angus cows and will sell with registration papers.

#### PREGNANT RECIP BIB 20G

S A V RENOWN
COLEMAN GLACIER 041
COLEMANN DONNA 439

LD CAPITALIST 316
RUST MS ROSE 9250G
SOO LINE ROSE 1019

RITO 707 OF IDEAL 3407 S A V BLACKCAP MAY GDAR GAME DAY 449 COLEMAN DONNA 714 CONNEALY CAPITALIST 028