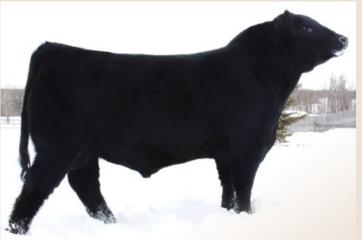

#### **KUEBER LONG RANGE 60L (ET)**

Bull | Reg# 2306417 | January 17 2023 | BIB 60L

BAR-E-L NATURAL LAW 52Y GREENWOOD GAME NIGHT JJP 74G RRD TIBBIE 28Z

LD CAPITALIST 316
RUST MS ROSE 9250G
S00 LINE ROSE 1019

CED BW WW YW Milk D 6 2.4 65 116 28 S A V BISMARCK 5682 BAR-E-L MAGNOLIA 143K S A V HERITAGE 6295 RRD TIBBIE 9W

CONNEALY CAPITALIST 028 LD DIXIE ERICA 2053 SOO LINE MOTIVE 9016 E A ROSE 918

Perf 91 829