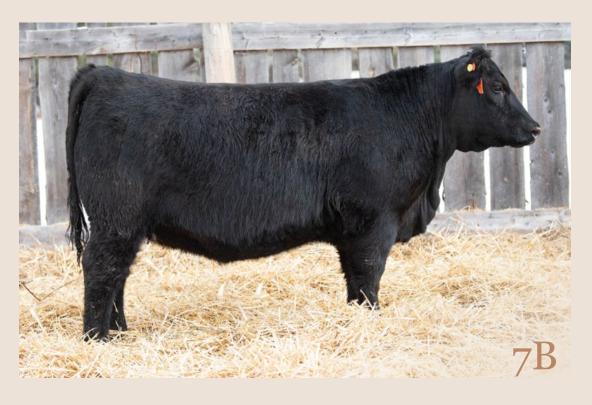

#### **RUST MS ROSE 9250G**

Bred Cow | Reg# 2196722 | March 04 2019 | IMP 9250G

CONNEALY CAPITALIST 028 LD CAPITALIST 316 LD DIXIE ERICA 2053

SOO LINE MOTIVE 9016 SOO LINE ROSE 1019 E A ROSE 918

 CED
 BW
 WW
 YW
 Milk

 EPD
 5
 0.9
 69
 117
 27

S A V FINAL ANSWER 0035 PRIDES PITA OF CONANGA 8821 C A FUTURE DIRECTION 5321 LD DIXIE ERICA OAR 0853 HF KODIAK 5R TLA BEAUTY 5R S A V FINAL ANSWER 0035 E A ROSE 738

BW Adj WW Adj YW
Perf 72

Observed bred May 1 Jaymarandy The The Lion 125J. Ultrasounded 30 days June 1.

Soo Line Rose 1019, Dam of Lot 1

LD Capitalist 316- Sire to lot 1

After seeing the impressive Rose 1019 in Radville, SK- I new one day we needed to acquire a 'Rose' of our own. Our early attempts at acquiring her son, Brooking Real Estate 6072 were not fruitful though our luck seemed to have taken a turn for the better when an exclusive semen package was offered through the historic Motive Event. We flushed our top cows at the time; Rosebud 32Y and Whiskeygirl 592A to Real Estate which proved very successful resulting in a number of bull sale highlights, and numerous stunning females - 5 of which are in this very sale. Though we were impressed with the job 6072 had done- I still wanted a Rose of our own to propagate the matriarch we were growing increasingly fond of. In the fall of 2020 we acquired Rose 9250G from Rusts in ND. At the time she did not fit our calving program- but nonetheless we were captivated by her phenotype, design, and structure- mated back to the exciting Rainmaker son, Ellingson Acquifer. Late spring 2021 she calved a beautiful heifer calf to Ellingson Acquifer which transitioned into a phenotypically stunning, docile and productive two year old (LOT 2). In 2021 we did not have intentions of dispersing and ideally wanted to run with this 'Rose' line and as a result, we flushed her quite early on in her career which was one of the best breeding decisions we've made to date. Her progeny on offer today are by 4 varying sires proving her maternal potency and heritability as a breeding piece. Rose has not just proven herself as a phenotypic standout with impeccable udder structure, foot quality, capacity and productivity- but as a cow that replicates these qualities into various service sires. All of her progeny to date are in this sale and both bull and heifer calves on offer have big time herd-bull and future donor potential. Her natural bull calf at side by GameNight is a sight to behold possessing much muscle shape and stoutness combined with correct structure and what appears to be excellent scrotal shape and size. Her ETs by Trust possess a lot of growth and capacity that is unique for how nice structured all of these progeny remain. Many people have toured and suggested this matriarch is "even better than her picture". The influence of Rose is world renown as evident by the elite offering put together for the Rose Bowl sale in addition to the contemporary breeding bulls Brooking National, Brooking Major, Brooking Real Estate, and a multitude of donor quality females. December 1, 2023 is an opportunity to continue your own "Rose" legacy and tie to a big time donor who is proven at replicating her quality.