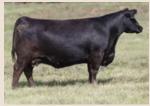

#### **KUEBER ROSE 925**J

Bred Cow | Reg# 2244994 | April 25 2021 | BIB 925J

BASIN RAINMAKER 2704

**CONNEALY CAPITALIST 028** 

**ELLINGSON ROUGHRIDER 4202** 

BASIN JOY 1036

EA BLACKBIRD 3092

LD DIXIE ERICA 2053

E A ROSE 918

SOO LINE MOTIVE 9016

BASIN RAINMAKER 4404 ELLINGSON AQUIFER 9137 EA BLACKBIRD 7134

LD CAPITALIST 316
RUST MS ROSE 9250G
SOO LINE ROSE 1019

CED BW WW YW Milk

Exposed Jaymarandy The Lion 125J April 23-July 1,2023. Observed April 24 (safe). Ultrasounded 35 days June 1.