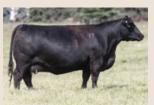

#### **KUEBER LORENTO 55L (ET)**

Bull | Reg# 2309335 | January 03 2023 | BIB 55L

PEAK DOT TRUST 86G
PEAK DOT QUEEN 303D

LD CAPITALIST 316
RUST MS ROSE 9250G
SOO LINE ROSE 1019

|    | CED | BW | WW | YW  | Milk |
|----|-----|----|----|-----|------|
| PD | 4   | 2  | 66 | 120 | 26   |

CONNEALY EARNAN 076E EA BLACKLASS 8914 HOOVER NO DOUBT QUEEN OF PEAK DOT 903W CONNEALY CAPITALIST 028 LD DIXIE ERICA 2053 SOO LINE MOTIVE 9016

E A ROSE 918

BW Adj WW Adj YW
Perf 86 736

Peak Dot Trust 86G sire to 1B & 1C

Rust Ms Rose 9250G Rust Ms Rose 9250G dam to lot 1B