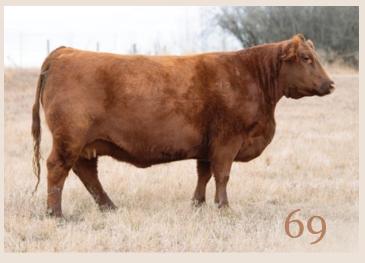

#### **KUEBER ERELITE 240K**

Bred Heifer | Reg# 2293717 | March 22 2022 | BIB 240K

ELLINGSON ROUGHRIDER 4202 PEAK DOT TRUST 86G PEAK DOT QUEEN 303D

SOO LINE BLACKMAN 8044 LLB ERELITE 240A LLB ERELITE 239W

CED BW WW YW Milk EPD 1 2.5 59 106 25

CONNEALY EARNAN 076E EA BLACKLASS 8914 HOOVER NO DOUBT QUEEN OF PEAK DOT 903W

GEIS BLACKMAN 224'05 SANDY BAR QUEEN LASS 54M LOCUST GROVE HOT ROD 10T LLB ERELITE 126K

BW Adj WW Adj YW 81 764

Exposed Kueber Definition 50K April 15- July 15,2023