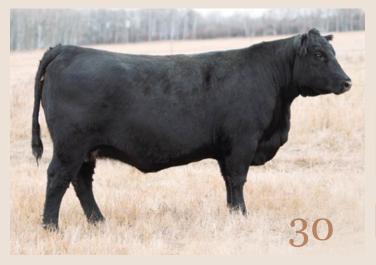

Blackcap Essence 16B is a full sister to the multiple champion and supreme champion female DMM Blackcap Essence 7Y. Though more moderate than her sister in terms of stoutness and capacity, 16B has been stellar in production with 17 calves registered with CAA and all 6 bull calves going through our annual bull sale. Notable offspring include her first son, Prowler 52D working at Lyseng Land & Cattle, No Zeke 64E working for Derek These and Gunsmoke 59G working at Ollenberger Stock Farm. Throughout her time here on the farm, Blackcap Essence 16B has continually replicated her long spined, attractive phenotype. Her daughters are noted for being angular, hairy and big hipped. They exhibit excellent udders in terms of composition and milking ability. Her daughters in this sale are lead by 12J- an exceptional female by Profound. Her photo (12J) was taken this summer so be sure to check out this female in the flesh on sale day. 16B's calf at side this year, Ledger 50L is an absolute unit! - a massive, rugged son of Peak Dot Trust 86G- sure to be a sale highlight. Our full intention was to repeat the mating at side and breed her back to Trust 86G, however she cycled back quick while waiting for the shipment and thus sells bred early to the 'original' and timeless Kodiak 5R.

Ellingson Profound 8166F sire to lots 29-31

DMM Blackcap Essence 16B dam to lots 29-31

Bred Cow | Reg# 2202165 | April 10 2021 | BIB 12J

S POWERPOINT WS 5503 **ELLINGSON PROFOUND 8155** EA ROSETTA 6157

**GUMBO GULCH CREED 94S DMM BLACK ESSENCE 16B** DMM BLACKCAP ESSENCE 46U