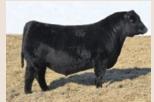

Coleman Glacier 041 offers an outstanding genetic and visual package representing everything we look for in an ideal Angus bull. His herd bull look and presence, along with his pedigree, is exactly what the industry is looking for. He has explosive growth with exceptional weaning and yearling numbers compiled with his maternal genetics that rank him highly in the breed for \$M. He was the featured Lot 1 bull of the 2022 Coleman Angus Spring Bull Sale where 25% of this outstanding individual sold for \$270,000 and he blends the best of the Rito 707 lineage. Glacier stems from a very productive Pathfinder dam, Coleman Donna 439, who has powerful dimension and structure with an exquisite look in a very maternal package. His dam is a full sister to Coleman Playmaker 427, a member of the GENEX Beef AI stud, and is a headlining donor in the program; she is a great herd sire producer with 11 sons that sold in our 2022 spring bull sale and is also the mother of Coleman Ace 989. Rose 9250G has replicated herself on every mating to date... just imagine the combination of Coleman Glacier 041 and the great Rose 9250G. It should be noted these recipients are registered angus cows and will sell with registration papers.

#### PREGNANT RECIP BIB 20G

S A V RENOWN
COLEMAN GLACIER 041
COLEMANN DONNA 439

LD CAPITALIST 316
RUST MS ROSE 9250G
SOO LINE ROSE 1019

RITO 707 OF IDEAL 3407 S A V BLACKCAP MAY GDAR GAME DAY 449 COLEMAN DONNA 714 CONNEALY CAPITALIST 028

LD DIXIE ERICA 2053 SOO LINE MOTIVE 9016 E A ROSE 918

Implanted April 13, 2023 confirmed 55 Days June 1