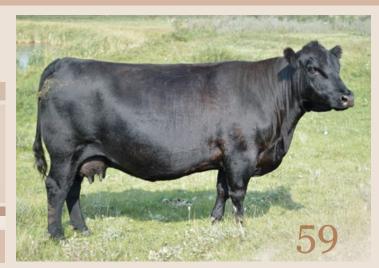

8
 22

\*small blemish on left hind foot

**BLACK HAMCO COUNTESS 417T DUFF BODY BUILDER 763** MWC ROSEBUD 71T **REMITALL NIGHTHAWK 37N** HENDERSON MISSIE 32'02 REMITALL F ODYSSEY 67X REMITALL QUEEN 579U

BW Adj WW Adj YW 633



#### **KUEBER ECHO 3106A**

Bred Cow | Reg# 1755113 | January 17 2013 | BIB 3106A

ALSTON 5384 CATRIEL F

BELVIN TRES MARIAS PATRON 205 TRES MARIAS 5348 PATRONIA4850 TRES MARIAS6764 ROSANEGRA 5214

K BAR E FAME 99-3 W B BLACKCAP ECHO W B BLACK ECHO STETSON

CED BW WW YW Milk FPD

TRES MARIAS 6221 CASIMIRO TRES MARIAS 5887 HORNERO TRES MARIAS 5214 TORCAZA

SAFFAME K BAR E SUSAN H3 93 **QLC STETSON V058Y** CB BLACKCAP ECHO 6997

593

Al'd Blairs Rocco 268F on April 16, 2023 (safe). Exposed Jaymarandy The Lion 125J May 1 - July 1, 2023. Ultrasounded 45 Days on June 1





Blairs Rocco 268F service sire to lot 59



Youngdale Pollyanna 088Y dam to lot 61



Kueber Tebow 10C sire to Lot 61



#### **KUEBER ECHO 106K**

Bred Heifer | Reg# 2293721 | March 17 2022 | BIB 106K

**BROOKING FIREBRAND 6068 EVERBLACK FIREBRAND 24H COLEMAN DONNA 6205** 

**BELVIN TRES MARIAS PATRON 205 KUEBER ECHO 3106A** W B BLACKCAP ECHO

**BROOKING BANK NOTE 4040 BROOKING ANNIE K 390** S A V RESOURCE 1441 **COLEMAN DONNA 1223** ALSTON 5384 CATRIEL F TRES MARIAS6764 ROSANEGRA 5214 K BAR E FAME 99-3 W B BLACK ECHO STETSON

Exposed Kueber Definition 50K April 15 - August 15, 2023. Observed June 20



#### **KUEBER POLLYANNA 3G**

Bred Cow | Reg# 2095017 | February 15 2019 | BIB 3G

R B ACTIVE DUTY 0010X **KUEBER TEBOW 10C** NORSEMAN LADY BLOSSOM 3'05

YOUNG DALE PYTHON 9W YOUNG DAL