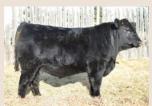

#### **KUEBER LONG RANGE 60L (ET)**

Bull | Reg# 2306417 | January 17 2023 | BIB 60L

BAR-E-L NATURAL LAW 52Y GREENWOOD GAME NIGHT JJP 74G RRD TIBBIE 28Z

LD CAPITALIST 316
RUST MS ROSE 9250G
S00 LINE ROSE 1019

CED BW WW YW Milk D 6 2.4 65 116 28 S A V BISMARCK 5682 BAR-E-L MAGNOLIA 143K S A V HERITAGE 6295 RRD TIBBIE 9W

CONNEALY CAPITALIST 028 LD DIXIE ERICA 2053 SOO LINE MOTIVE 9016 E A ROSE 918

Perf 91 829