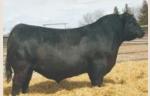

Coleman Glacier 041 offers an outstanding genetic and visual package representing everything we look for in an ideal Angus bull. His herd bull look and presence, along with his pedigree, is exactly what the industry is looking for. He has explosive growth with exceptional weaning and yearling numbers compiled with his maternal genetics that rank him highly in the breed for \$M. He was the featured Lot 1 bull of the 2022 Coleman Angus Spring Bull Sale where 25% of this outstanding individual sold for \$270,000 and he blends the best of the Rito 707 lineage. Glacier stems from a very productive Pathfinder dam, Coleman Donna 439, who has powerful dimension and structure with an exquisite look in a very maternal package. His dam is a full sister to Coleman Playmaker 427, a member of the GENEX Beef AI stud, and is a headlining donor in the program; she is a great herd sire producer with 11 sons that sold in our 2022 spring bull sale and is also the mother of Coleman Ace 989. Rose 9250G has replicated herself on every mating to date... just imagine the combination of Coleman Glacier 041 and the great Rose 9250G. It should be noted these recipients are registered angus cows and will sell with registration papers.

#### PREGNANT RECIP BIB 20G

S A V RENOWN
COLEMAN GLACIER 041
COLEMANN DONNA 439

LD CAPITALIST 316
RUST MS ROSE 9250G
SOO LINE ROSE 1019

RITO 707 OF IDEAL 3407 S A V BLACKCAP MAY GDAR GAME DAY 449 COLEMAN DONNA 714 CONNEALY CAPITALIST 028