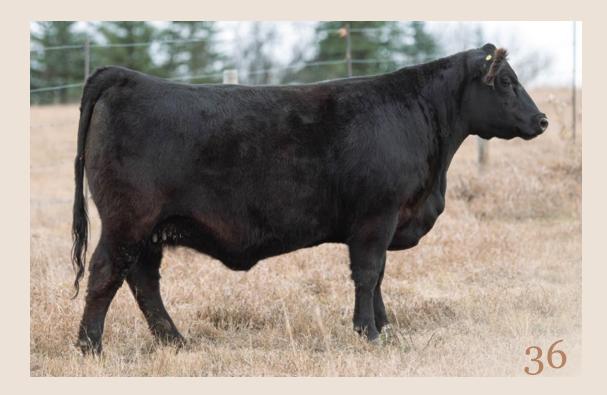

#### **KUEBER ROSEBUD 13G**

Bred Cow | Reg# 2117212 | January 10 2019 | BIB 13G

CONNEALY EARNAN 076E

BROOKING REAL ESTATE 6072

SOO LINE ROSE 1019

DUFF BODY BUILDER 763

MWC ROSEBUD 32Y

MWC ROSEBUD 71T

CED BW WW YW Milk EPD 4 1.2 56 96 31 CONNEALY CONSENSUS BRAZILA OF CONANGA 3991 839A SOO LINE MOTIVE 9016 E A ROSE 918 DCC 002 OUTLOOK 472 O C C LADY BLACKCAP 753L H A IMAGE MAKER 0415 CRESCENT CREEK ROSEBUD 115F

| BW | Adj WW | Adj YW | Perf | 65 | 625 |

Exposed Jaymarandy The Lion 125J May 1 - July 1, 2023.

An absolutely stunning daughter of Real Estate 6072 and Rosebud 32Y. Rosebud 13G is possibly the 'Rosebud' of the group who most closely replicates her dam 32Y, except is perhaps even more attractive through her front third offering a more extended and erect head and neck. Her first calf Rosebud 13J by McCumber Tribute caught the astute eye of Grayden Kay, and was selected out of the pen private treaty. Her first son, Firebrand 89K patterns her closely in terms of design saw brief exposure to some of our later calving cows. In 2022, 13G cycled at the wrong place at the wrong time and due to our limited human resources at breeding season was implanted a week later with the rest of the recips to increase the number of AI matings. She calved this spring with the feature Rosebud 113L calf- which is the sole reason she does not show as raising a calf in 2023 on the CAA registry. Rosebud 13G is a bigtime female built for the long haul- bred back to The Lion which adds G-Man and the consistent Youngdale Grace cow family to the next generation.