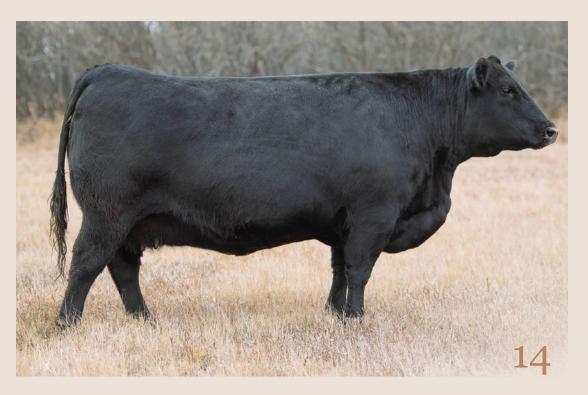

Lazy JB Sundance sire to lot 1D

Rust Ms Rose 9250G – dam

Soo Line Rose 1019 - Grand dam

Coleman Glacier 031 \$270,000 1/4 interest Sire of pregnancies Lot 1E - 1H

Rust Ms Rose 9250G Dam to pregnancies selling as lot 1E-1H.