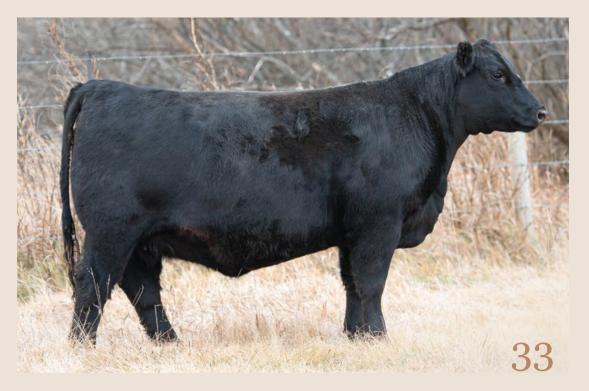

#### **RUST MS ROSE 9250G**

Bred Cow | Reg# 2196722 | March 04 2019 | IMP 9250G

CONNEALY CAPITALIST 028 LD CAPITALIST 316 LD DIXIE ERICA 2053

SOO LINE MOTIVE 9016 SOO LINE ROSE 1019 E A ROSE 918

 CED
 BW
 WW
 YW
 Milk

 EPD
 5
 0.9
 69
 117
 27

S A V FINAL ANSWER 0035 PRIDES PITA OF CONANGA 8821 C A FUTURE DIRECTION 5321 LD DIXIE ERICA OAR 0853 HF KODIAK 5R TLA BEAUTY 5R S A V FINAL ANSWER 0035 E A ROSE 738

BW Adj WW Adj YW
Perf 72

Observed bred May 1 Jaymarandy The The Lion 125J. Ultrasounded 30 days June 1.

Soo Line Rose 1019, Dam of Lot 1

LD Capitalist 316- Sire to lot 1

After seeing the impressive Rose 1019 in Radville, SK- I new one day we needed to acquire a 'Rose' of our own. Our early attempts at acquiring her son, Brooking Real Estate 6072 were not fruitful though our luck seemed to have taken a turn for the better when an exclusive semen package was offered through the historic Motive Event. We flushed our top cows at the time; Rosebud 32Y and Whiskeygirl 592A to Real Estate which proved very successful resulting in a number of bull sale highlights, and numerous stunning females - 5 of which are in this very sale. Though we were impressed with the job 6072 had done- I still wanted a Rose of our own to propagate the matriarch we were growing increasingly fond of. In the fall of 2020 we acquired Rose 9250G from Rusts in ND. At the time she did not fit our calving program- but nonetheless we were captivated by her phenotype, design, and structure- mated back to the exciting Rainmaker son, Ellingson Acquifer. Late spring 2021 she calved a beautiful heifer calf to Ellingson Acquifer which transitioned into a phenotypically stunning, docile and productive two year old (LOT 2). In 2021 we did not have intentions of dispersing and ideally wanted to run with this 'Rose' line and as a result, we flushed her quite early on in her career which was one of the best breeding decisions we've made to date. Her progeny on offer today are by 4 varying sires proving her maternal potency and heritability as a breeding piece. Rose has not just proven herself as a phenotypic standout with impeccable udder structure, foot quality, capacity and productivity- but as a cow that replicates these qualities into various service sires. All of her progeny to date are in this sale and both bull and heifer calves on offer have big time herd-bull and future donor potential. Her natural bull calf at side by GameNight is a sight to behold possessing much muscle shape and stoutness combined with correct structure and what appears to be excellent scrotal shape and size. Her ETs by Trust possess a lot of growth and capacity that is unique for how nice structured all of these progeny remain. Many people have toured and suggested this matriarch is "even better than her picture". The influence of Rose is world renown as evident by the elite offering put together for the Rose Bowl sale in addition to the contemporary breeding bulls Brooking National, Brooking Major, Brooking Real Estate, and a multitude of donor quality females. December 1, 2023 is an opportunity to continue your own "Rose" legacy and tie to a big time donor who is proven at replicating her quality.