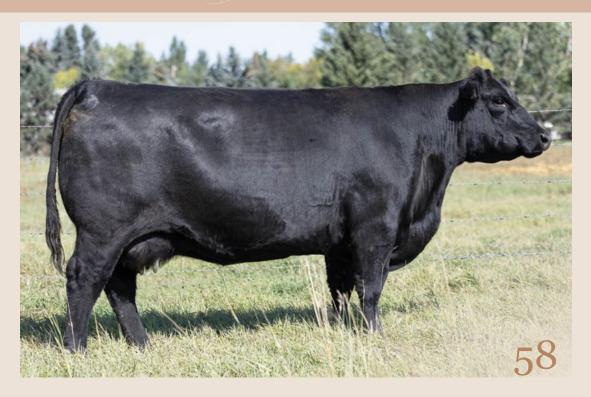

#### **KUEBER LONG RANGE 60L (ET)**

Bull | Reg# 2306417 | January 17 2023 | BIB 60L

BAR-E-L NATURAL LAW 52Y GREENWOOD GAME NIGHT JJP 74G RRD TIBBIE 28Z

LD CAPITALIST 316
RUST MS ROSE 9250G
S00 LINE ROSE 1019

CED BW WW YW Milk D 6 2.4 65 116 28 S A V BISMARCK 5682 BAR-E-L MAGNOLIA 143K S A V HERITAGE 6295 RRD TIBBIE 9W

CONNEALY CAPITALIST 028 LD DIXIE ERICA 2053 SOO LINE MOTIVE 9016 E A ROSE 918

Perf 91 829