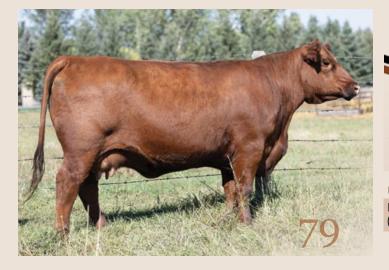

#### **KUEBER LONG RANGE 60L (ET)**

Bull | Reg# 2306417 | January 17 2023 | BIB 60L

BAR-E-L NATURAL LAW 52Y GREENWOOD GAME NIGHT JJP 74G RRD TIBBIE 28Z

LD CAPITALIST 316
RUST MS ROSE 9250G
S00 LINE ROSE 1019

CED BW WW YW Milk D 6 2.4 65 116 28 S A V BISMARCK 5682 BAR-E-L MAGNOLIA 143K S A V HERITAGE 6295 RRD TIBBIE 9W

CONNEALY CAPITALIST 028 LD DIXIE ERICA 2053 SOO LINE MOTIVE 9016 E A ROSE 918

Perf 91 829