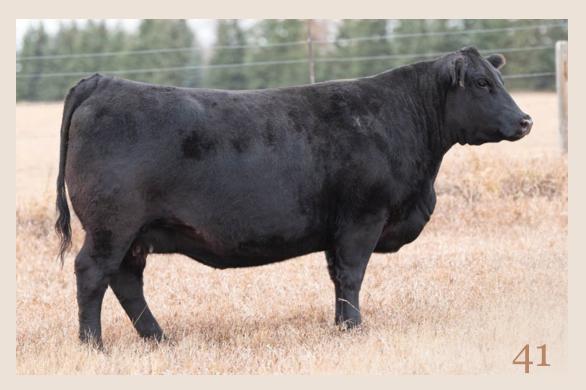

#### **KUEBER LORENTO 55L (ET)**

Bull | Reg# 2309335 | January 03 2023 | BIB 55L

PEAK DOT TRUST 86G
PEAK DOT QUEEN 303D

LD CAPITALIST 316
RUST MS ROSE 9250G
SOO LINE ROSE 1019

|    | CED | BW | WW | YW  | Milk |
|----|-----|----|----|-----|------|
| PD | 4   | 2  | 66 | 120 | 26   |

CONNEALY EARNAN 076E EA BLACKLASS 8914 HOOVER NO DOUBT QUEEN OF PEAK DOT 903W CONNEALY CAPITALIST 028 LD DIXIE ERICA 2053 SOO LINE MOTIVE 9016

E A ROSE 918

BW Adj WW Adj YW
Perf 86 736

Peak Dot Trust 86G sire to 1B & 1C

Rust Ms Rose 9250G Rust Ms Rose 9250G dam to lot 1B