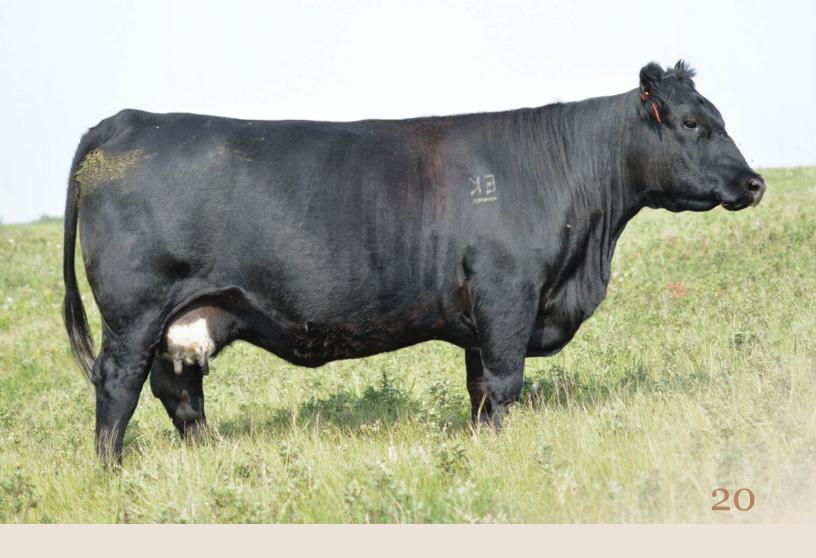

#### **RUST MS ROSE 9250G**

Bred Cow | Reg# 2196722 | March 04 2019 | IMP 9250G

CONNEALY CAPITALIST 028 LD CAPITALIST 316 LD DIXIE ERICA 2053

SOO LINE MOTIVE 9016 SOO LINE ROSE 1019 E A ROSE 918

 CED
 BW
 WW
 YW
 Milk

 EPD
 5
 0.9
 69
 117
 27

S A V FINAL ANSWER 0035 PRIDES PITA OF CONANGA 8821 C A FUTURE DIRECTION 5321 LD DIXIE ERICA OAR 0853 HF KODIAK 5R TLA BEAUTY 5R S A V FINAL ANSWER 0035 E A ROSE 738

BW Adj WW Adj YW
Perf 72

Observed bred May 1 Jaymarandy The The Lion 125J. Ultrasounded 30 days June 1.

Soo Line Rose 1019, Dam of Lot 1

LD Capitalist 316- Sire to lot 1

After seeing the impressive Rose 1019 in Radville, SK- I new one day we needed to acquire a 'Rose' of our own. Our early attempts at acquiring her son, Brooking Real Estate 6072 were not fruitful though our luck seemed to have taken a turn for the better when an exclusive semen package was offered through the historic Motive Event. We flushed our top cows at the time; Rosebud 32Y and Whiskeygirl 592A to Real Estate which proved very successful resulting in a number of bull sale highlights, and numerous stunning females - 5 of which are in this very sale. Though we were impressed with the job 6072 had done- I still wanted a Rose of our own to propagate the matriarch we were growing increasingly fond of. In the fall of 2020 we acquired Rose 9250G from Rusts in ND. At the time she did not fit our calving program- but nonetheless we were captivated by her phenotype, design, and structure- mated back to the exciting Rainmaker son, Ellingson Acquifer. Late spring 2021 she calved a beautiful heifer calf to Ellingson Acquifer which transitioned into a phenotypically stunning, docile and productive two year old (LOT 2). In 2021 we did not have intentions of dispersing and ideally wanted to run with this 'Rose' line and as a result, we flushed her quite early on in her career which was one of the best breeding decisions we've made to date. Her progeny on offer today are by 4 varying sires proving her maternal potency and heritability as a breeding piece. Rose has not just proven herself as a phenotypic standout with impeccable udder structure, foot quality, capacity and productivity- but as a cow that replicates these qualities into various service sires. All of her progeny to date are in this sale and both bull and heifer calves on offer have big time herd-bull and future donor potential. Her natural bull calf at side by GameNight is a sight to behold possessing much muscle shape and stoutness combined with correct structure and what appears to be excellent scrotal shape and size. Her ETs by Trust possess a lot of growth and capacity that is unique for how nice structured all of these progeny remain. Many people have toured and suggested this matriarch is "even better than her picture". The influence of Rose is world renown as evident by the elite offering put together for the Rose Bowl sale in addition to the contemporary breeding bulls Brooking National, Brooking Major, Brooking Real Estate, and a multitude of donor quality females. December 1, 2023 is an opportunity to continue your own "Rose" legacy and tie to a big time donor who is proven at replicating her quality.