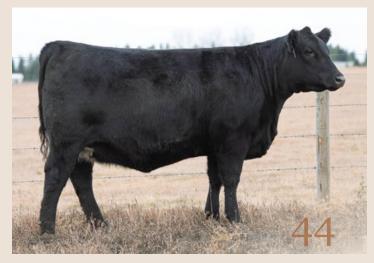

#### **KUEBER FAY 135E**

Bred Cow | Reg# 1983749 | February 01 2017 | BIB 135E

O C C ECHELON 857E O C C LEGACY 839L O C C DIXIE ERICA 960E

EXAR FIRST CLASS 1406B

PONDEROSA JENN'S 1406 FAY 135A

EXAR QUEEN 3047 JEN 527S FAY 106X

 CED
 BW
 WW
 YW
 Milk

 EPD
 5
 0.5
 27
 48
 18

DIXIE ERICA OF C H 1019 OCCANCHOR771A DIXIE ERICA OF R R 4345 DAMERON FIRST CLASS JUSTAMERE 1118 REVOLUTION 527S ARCH 253M FAY 471S

D H D TRAVELER 6807

74

Al'd Peak Dot Trust 86G on April 21, 2023 (safe). Exposed Jaymarandy The Lion 125J May 1 - August 1, 2023. Ultrasounded 35+ days June 1.

|      | BW | Adj WW | Adj YW |
|------|----|--------|--------|
| Perf | 89 | 711    |        |

Fay 135E is a personal favourite and one of the deepest, stoutest, most capacious cows. Her completeness is unrivalled with her "10/10", "perfect" udder composition, square, good quality feet and broody design. Fay remains angular and feminine and travels exceptionally free & sound considering her belly basically drags on the ground. OCC Legacy 839L is time tested, proven and world renowned for the quality of females he produces. Legacy 839L is still relevant today with semen commanding over \$700/straw in recent sales. I dare to say Fay 135E is an improvement on her lineage offering maternal potency and prowess from Legacy 839L and the dimension, capacity, hair, and soft middle contributed by the many times champion Jens Fay 135A. Fay 135E has a proven ability to produce the "good ones" and consistently replicate her quality as evident by her son at side by Trust 86G and her phenotypic standout bred heifer, Fay 135K. Her service sire, Trust 86G is a son of Ellingson Rough Rider- one of the most consistent and complete sire groups we saw in 2020-2021.