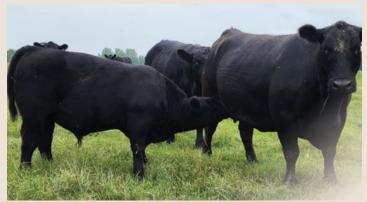

#### **KUEBER ROSEBUD 4H**

Bred Cow | Reg# 2143206 | January 02 2020 | BIB 4H

PF HOOVER DAM 041 PF HOOVER DAM 041
YOUNG DALE HI DEFINITION 185B
PF QUEEN MOTHER 446
PRAIRIELANE IDEAL 1418-0051 **BLACK HAMCO COUNTESS 417T** 

**MWC ROSEBUD 32Y** MWC ROSEBUD 71T

0.5 60 102 **HOOVER DAM** BLACK HAMCO SIMPSON 330N DCC 002 OUTLOOK 472

O C C LADY BLACKCAP 753L H A IMAGE MAKER 0415 CRESCENT CREEK ROSEBUD 115F

78

Exposed Jaymarandy The Lion May 1-July 1,2023. Observed May 10. Exposed Kueber Hi Definition 58H July 1- August 15,2023.

MWC Rosebud 32Y Dam to Lot 7

Kueber Rosebud 32H (Flushmate) Selected by Gracedale Angus

Our Rosebud cow family descends from MWC Rosebud 32Y who was purchased as a fall born calf through the MWC Investments Dispersal and notably comes from Rosebud 115F who was Premier Dam at the World Angus Forum in 2009. Rosebud 32Y was our initial cornerstone female which we decided to build around for great reason due to the consistency she has demonstrated in her 11+ years at our place. Her daughters all have demonstrated that same big bodied, deep ribbed, nice made, correct phenotype which the Rosebuds are known for. Not only are the Rosebuds around here nice to look at- annually they wean 80%+ of their bodyweight and are the true epitome of productive cows. The 'Rosebuds' have become an annual staple offering for us always ranking at the top of OBIs "must have" list and our offerings have traded to reputable herds over the years; MWC Investments, Everblack Angus, Rockytop Cattle, Gracedale Angus, Elliot Brothers etc. Sons are always a feature group in our bull sale and are well received in their own right. There are 6 daughters of the great 32Y on offer here today and they are lead by Rosebud 4H. Rosebud 4H in particular has been a standout since birth; square made, big topped, wide cow with excellent bone, foot structure, and skeletal design. Especially unique is how Rosebud 4H carries soo much internal dimension, skeletal width and capacity, yet remains relatively up-headed and clean through her chestfloor. Flushmates (pictured) have been well received and offer great utility to the commercial producer blending calving ease, maternal merits and structural correctness with weaning and yearling performance in practical and durable frame sizes. Rosebud 4H replicated her stout made, capacious, correct phenotype on 3 different matings proving the heritability of this Rosebud line. Her natural calf at side, Lebron 75L is captivating with his muscle pattern, style and dimension. The ET progeny here by the \$78,000 HF Showtime 78H reinforce that small headed, flat shouldered angus look that seamlessly blends back into a soft, deep belly, square hip and stout hindleg. The Rosebud family has proven to be a cow family time tested and provenresponsible for the foundation of many of the top angus herds today; Crescent Creek, U2 Ranch, and MWC investments amongst others. Rosebud 4H is an extremely complete, strong, robust cow destined to contribute to the history of this already storied cow family.