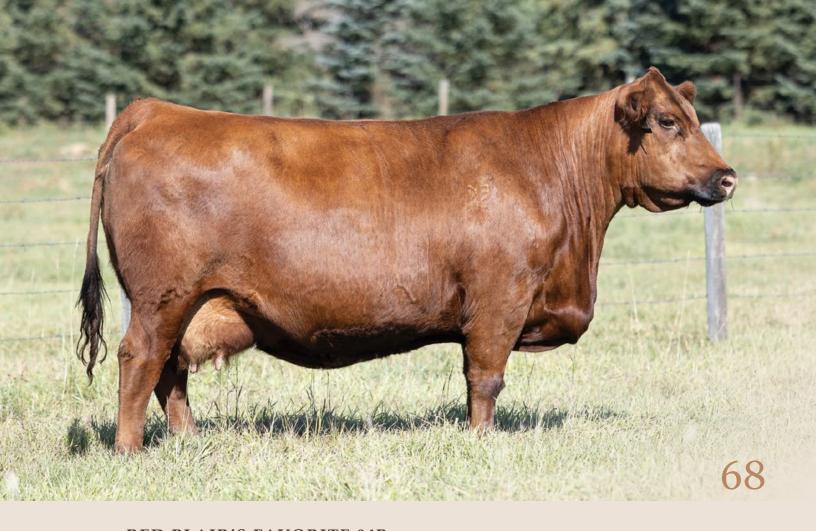

#### **KUEBER ERELITE 240G**

Bred Cow | Reg# 2108192 | January 31 2019 | BIB 240G

KUEBER SHOTGUN WILLIE 22C KUEBER SHOTGUN WILLIE 54E **RED BROWNALTA BRIDGET 53Y** 

SOO LINE BLACKMAN 8044 LLB ERELITE 240A LLB ERELITE 239W

CED BW WW YW Milk

LLB ERELITE 126K

**RED CORNERSTONE PRINCESS 421W** 

RED BCC CRIMSON JEWELS 102U

RED BROWNALTA HI HO 56U

SANDY BAR QUEEN LASS 54M

LOCUST GROVE HOT ROD 10T

GEIS BLACKMAN 224'05

DAINES HEAVY SI 57Z

Al'd Blairs Rocco 268F on April 16, 2023 (safe). Exposed Jaymarandy The Lion 125J May 1 - July 1, 2023. Ultrasounded 50 Days on June 1

The Erelite family was acquired from one of Canada's largest seedstock producers; LLB Ángus. Our original purchase LLB Erelite 240A has been an exceptional cow producing 9 calves, many being bull sale and bull congress display string highlights (X-Factor 2C, Raider 57E) and still maintains a winter calving interval. 240A is a long lined, strong hearted, deep sided, nice footed female who combines one of our favourite "straight Canadian" sire lines- Blackman and the phenomenal cow and phenotype transmitter, Hot Rod. 240G patterns her dam in terms of her side profile but adds the hair, stoutness and udder quality of our past walking sire Shotgun Willie 54E. Like a few other quality cows in this offering; 240G was implanted in 2020 and successfully calved in 2021 which isn't accurately reflected on the registry. Her calf at side, Erelite 240L is a prime example of this cow families ability to replicate their quality. She is a beautifully designed calf with an expressive head and neck that ties nicely into her flat, smooth shoulder blending back into a sweeping rib cage and wide pelvis. The calf at side, Erelite 240L is a unique pedigree combining Hi Def and Rosebud with Shotgun Willie and Blackman/Hot Rod- a truly unique and generational testament to the diversity and depth of our program. 240G sells bred back early to the exciting and complimentary mating to Blair's Rocco 268F.