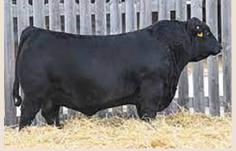

#### **KUEBER LONG RANGE 60L (ET)**

Bull | Reg# 2306417 | January 17 2023 | BIB 60L

BAR-E-L NATURAL LAW 52Y GREENWOOD GAME NIGHT JJP 74G RRD TIBBIE 28Z

LD CAPITALIST 316
RUST MS ROSE 9250G
S00 LINE ROSE 1019

CED BW WW YW Milk D 6 2.4 65 116 28 S A V BISMARCK 5682 BAR-E-L MAGNOLIA 143K S A V HERITAGE 6295 RRD TIBBIE 9W

CONNEALY CAPITALIST 028 LD DIXIE ERICA 2053 SOO LINE MOTIVE 9016 E A ROSE 918

Perf 91 829