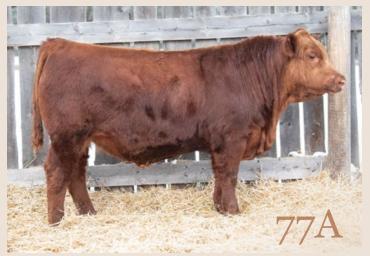

#### **KUEBER LORENTO 55L (ET)**

Bull | Reg# 2309335 | January 03 2023 | BIB 55L

PEAK DOT TRUST 86G
PEAK DOT QUEEN 303D

LD CAPITALIST 316
RUST MS ROSE 9250G
SOO LINE ROSE 1019

|    | CED | BW | WW | YW  | Milk |
|----|-----|----|----|-----|------|
| PD | 4   | 2  | 66 | 120 | 26   |

CONNEALY EARNAN 076E EA BLACKLASS 8914 HOOVER NO DOUBT QUEEN OF PEAK DOT 903W CONNEALY CAPITALIST 028 LD DIXIE ERICA 2053 SOO LINE MOTIVE 9016

E A ROSE 918

BW Adj WW Adj YW
Perf 86 736

Peak Dot Trust 86G sire to 1B & 1C

Rust Ms Rose 9250G Rust Ms Rose 9250G dam to lot 1B