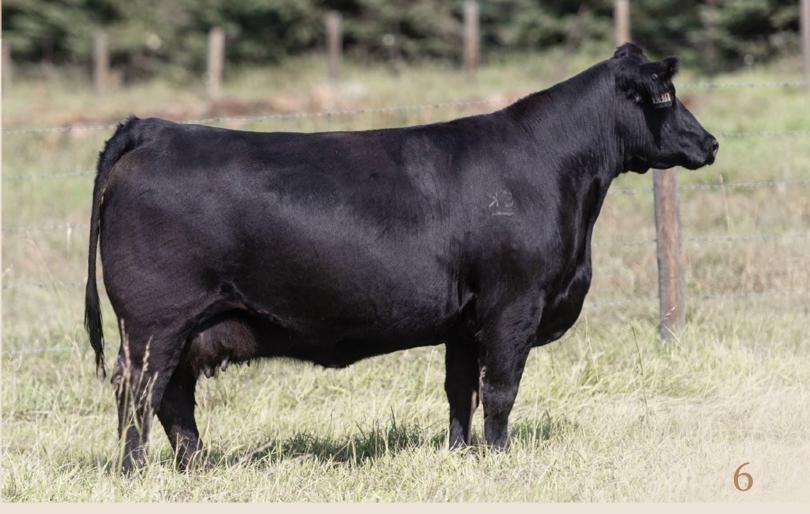

#### **RUST MS ROSE 9250G**

Bred Cow | Reg# 2196722 | March 04 2019 | IMP 9250G

CONNEALY CAPITALIST 028 LD CAPITALIST 316 LD DIXIE ERICA 2053

SOO LINE MOTIVE 9016 SOO LINE ROSE 1019 E A ROSE 918

 CED
 BW
 WW
 YW
 Milk

 EPD
 5
 0.9
 69
 117
 27

S A V FINAL ANSWER 0035 PRIDES PITA OF CONANGA 8821 C A FUTURE DIRECTION 5321 LD DIXIE ERICA OAR 0853 HF KODIAK 5R TLA BEAUTY 5R S A V FINAL ANSWER 0035 E A ROSE 738

BW Adj WW Adj YW
Perf 72

Observed bred May 1 Jaymarandy The The Lion 125J. Ultrasounded 30 days June 1.

Soo Line Rose 1019, Dam of Lot 1

LD Capitalist 316- Sire to lot 1

After seeing the impressive Rose 1019 in Radville, SK- I new one day we needed to acquire a 'Rose' of our own. Our early attempts at acquiring her son, Brooking Real Estate 6072 were not fruitful though our luck seemed to have taken a turn for the better when an exclusive semen package was offered through the historic Motive Event. We flushed our top cows at the time; Rosebud 32Y and Whiskeygirl 592A to Real Estate which proved very successful resulting in a number of bull sale highlights, and numerous stunning females - 5 of which are in this very sale. Though we were impressed with the job 6072 had done- I still wanted a Rose of our own to propagate the matriarch we were growing increasingly fond of. In the fall of 2020 we acquired Rose 9250G from Rusts in ND. At the time she did not fit our calving program- but nonetheless we were captivated by her phenotype, design, and structure- mated back to the exciting Rainmaker son, Ellingson Acquifer. Late spring 2021 she calved a beautiful heifer calf to Ellingson Acquifer which transitioned into a phenotypically stunning, docile and productive two year old (LOT 2). In 2021 we did not have intentions of dispersing and ideally wanted to run with this 'Rose' line and as a result, we flushed her quite early on in her career which was one of the best breeding decisions we've made to date. Her progeny on offer today are by 4 varying sires proving her maternal potency and heritability as a breeding piece. Rose has not just proven herself as a phenotypic standout with impeccable udder structure, foot quality, capacity and productivity- but as a cow that replicates these qualities into various service sires. All of her progeny to date are in this sale and both bull and heifer calves on offer have big time herd-bull and future donor potential. Her natural bull calf at side by GameNight is a sight to behold possessing much muscle shape and stoutness combined with correct structure and what appears to be excellent scrotal shape and size. Her ETs by Trust possess a lot of growth and capacity that is unique for how nice structured all of these progeny remain. Many people have toured and suggested this matriarch is "even better than her picture". The influence of Rose is world renown as evident by the elite offering put together for the Rose Bowl sale in addition to the contemporary breeding bulls Brooking National, Brooking Major, Brooking Real Estate, and a multitude of donor quality females. December 1, 2023 is an opportunity to continue your own "Rose" legacy and tie to a big time donor who is proven at replicating her quality.