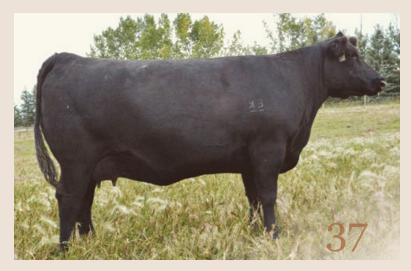

#### **KUEBER LONG RANGE 60L (ET)**

Bull | Reg# 2306417 | January 17 2023 | BIB 60L

BAR-E-L NATURAL LAW 52Y GREENWOOD GAME NIGHT JJP 74G RRD TIBBIE 28Z

LD CAPITALIST 316
RUST MS ROSE 9250G
S00 LINE ROSE 1019

CED BW WW YW Milk D 6 2.4 65 116 28 S A V BISMARCK 5682 BAR-E-L MAGNOLIA 143K S A V HERITAGE 6295 RRD TIBBIE 9W

CONNEALY CAPITALIST 028 LD DIXIE ERICA 2053 SOO LINE MOTIVE 9016 E A ROSE 918

Perf 91 829