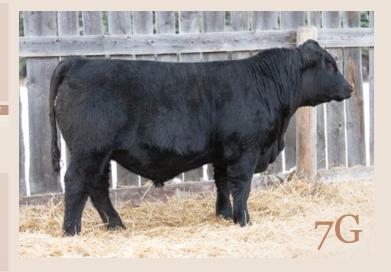

dj YW

#### KUEBER LONGSHOT 63L (ET)

Bull | Reg# 2308948 | January 30 2023 | BIB 63L



SCHIEFELBEIN SHOWMAN 338 **HF SHOWTIME 78H** HF ECHO 86D

YOUNG DALE HI DEFINITION 185B KUEBER ROSEBUD 4H MWC ROSEBUD 32Y

CED BW WW EPD 7.5 -0.5 64 112 SCHIEFELBEIN ATTRACTIVE 4565 FROSTY ELBA 3745 MUSGRAVE BIG SKY HF ECHO 190B

PF HOOVER DAM 041 **BLACK HAMCO COUNTESS 417T DUFF BODY BUILDER 763** MWC ROSEBUD 71T

864 73



#### **EMBRYOS**

SCHIEFELBEIN SHOWMAN 338 HF SHOWTIME 78H HF ECHO 86D

YOUNG DALE HI DEFINITION 185B **KUEBER ROSEBUD 4H** MWC ROSEBUD 32Y

SCHIEFELBEIN ATTRACTIVE 4565 FROSTY ELBA 3745 MUSGRAVE BIG SKY HF ECHO 190B PF HOOVER DAM 041 **BLACK HAMCO COUNTESS 417T** 

**DUFF BODY BUILDER 763** 

MWC ROSEBUD 71T

2 Embryos stored at Bow Valley Genetics; Qualified Canada & Australia.







#### **KUEBER ROSEBUD 4K**

Bred Heifer | Reg# 2247569 | February 20 2022 | BIB 4K

NORTHLINE COOL CAT 76B
NORTHLINE COOL CAT 5F NORTHLINE KENDRA 317Z

YOUNG DALE HI DEFINITION 185B KUEBER ROSEBUD 4H MWC ROSEBUD 32Y

 CED
 BW
 WW
 YW
 Milk

 EPD
 0
 3.1
 62
 106
 25

DAINES HEAVY SI 57Z NORTHLINE SAVING GRACE 776T NORTHLINE FORTRESS 225U SOUTHLAND AWESTRUCK 117R PF HOOVER DAM 041 **BLACK HAMCO COUNTESS 417T** DUFF BODY BUILDER 763 MWC ROSEBUD 71T

BW Adj WW Adj YW 81 746

Exposed Kueber Definition 50K April 15- July 15,2023







#### **KUEBER ROSEBUD 6H**

Bred Cow | Reg# 2143281 | January 04 2020 | BIB 6H

PF HOOVER DAM 041
YOUNG DALE HI DEFINITION 185B
BLACK HAMCO COUNTESS 417T

DUFF BODY BUILDER 763
MWC ROSEBUD 32Y

MWC ROSEBUD 71T

 CED
 BW
 WW
 YW
 Milk

 EPD
 7
 1.7
 57
 98