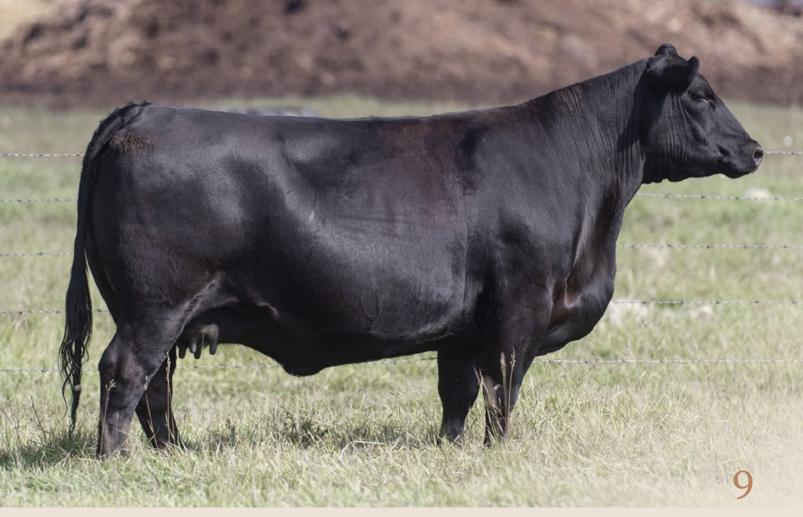

#### **KUEBER ROSEBUD 6H**

Bred Cow | Reg# 2143281 | January 04 2020 | BIB 6H

PF HOOVER DAM 041
YOUNG DALE HI DEFINITION 185B
BLACK HAMCO COUNTESS 417T

DUFF BODY BUILDER 763
MWC ROSEBUD 32Y

MWC ROSEBUD 71T

 CED
 BW
 WW
 YW
 Milk

 EPD
 7
 1.7
 57
 98
 23

HOOVER DAM
P F QUEEN MOTHER 446
PRAIRIELANE IDEAL 1418-0051
BLACK HAMCO SIMPSON 330N
DCC 002 OUTLOOK 472
O C C LADY BLACKCAP 753L
H A IMAGE MAKER 0415
CRESCENT CREEK ROSEBUD 115F

 BW
 Adj WW
 Adj YW

 Perf
 76
 617

Al'd Rust Forged of Fire on April 8, 2023 (safe). Exposed Jaymarandy The Lion May 1-July 1,2023. Ultrasounded 50 days on June 1.

Rosebud 6H - an extremely productive, young, direct daughter of Rosebud 32Y and flushmate to 'up and coming' donor Rosebud 4H, and herdsires Hi Definition 53H & 58H. Rosebud 6H has produced the exceptional walking sire Definition 50K along with her Ellingson Profound calf at side who is an absolute standout blending moderate BW, phenotype, foot quality and performance backed by a cow family known for producing them year in and year out. Her mating to the champion Firebrand son, Forged of Fire is an exciting one which adds the incredible breeding bull and phenotype progenitor Firebrand with the Natural Law-backed Beauty 8187. Here is a standout cow that is 2/2 in her production of big-time herd bull prospects. Rosebud 6H could very well be the next matriarch to carry forward the storied Rosebud line.