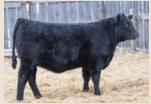

Perf 83 640 872

Exposed Red Kueber Dominator 57J May 3 - August 1, 2023. Observed May 15.

Daines Heavy Si 57Z- sire of lot 37