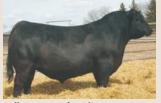

Coleman Glacier 041 offers an outstanding genetic and visual package representing everything we look for in an ideal Angus bull. His herd bull look and presence, along with his pedigree, is exactly what the industry is looking for. He has explosive growth with exceptional weaning and yearling numbers compiled with his maternal genetics that rank him highly in the breed for \$M. He was the featured Lot 1 bull of the 2022 Coleman Angus Spring Bull Sale where 25% of this outstanding individual sold for \$270,000 and he blends the best of the Rito 707 lineage. Glacier stems from a very productive Pathfinder dam, Coleman Donna 439, who has powerful dimension and structure with an exquisite look in a very maternal package. His dam is a full sister to Coleman Playmaker 427, a member of the GENEX Beef AI stud, and is a headlining donor in the program; she is a great herd sire producer with 11 sons that sold in our 2022 spring bull sale and is also the mother of Coleman Ace 989. Rose 9250G has replicated herself on every mating to date... just imagine the combination of Coleman Glacier 041 and the great Rose 9250G. It should be noted these recipients are registered angus cows and will sell with registration papers.

#### PREGNANT RECIP BIB 20G

S A V RENOWN
COLEMAN GLACIER 041
COLEMANN DONNA 439

LD CAPITALIST 316
RUST MS ROSE 9250G
SOO LINE ROSE 1019

RITO 707 OF IDEAL 3407 S A V BLACKCAP MAY GDAR GAME DAY 449 COLEMAN DONNA 714 CONNEALY CAPITALIST 028