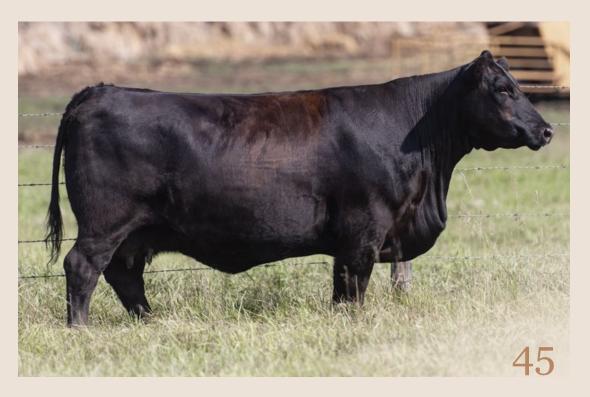

#### **KUEBER FAY 135K**

Bred Heifer | Reg# 2247556 | February 02 2022 | BIB 135K

BROOKING FIREBRAND 6068
EVERBLACK FIREBRAND 24H
COLEMAN DONNA 6205

O C C LEGACY 839L **KUEBER FAY 135E** PONDEROSA JENN'S 1406 FAY 135A

|    | CED | BW | WW | YW | Milk |
|----|-----|----|----|----|------|
| PD | 1   | 3  | 55 | 93 | 22   |

BROOKING BANK NOTE 4040 BROOKING ANNIE K 390 S A V RESOURCE 1441 COLEMAN DONNA 1223 O C C ECHELON 857E O C C DIXIE ERICA 960E EXAR FIRST CLASS 1406B JEN 527S FAY 106X

A direct daughter of the stunning sale feature and donor Fay 135E. Firebrand 24H certainly stamped the heifer and bull pen the last couple years and like any true herd bull, his testament is that he's out produced himself multiple times in these crops. On this particular mating, Firebrand 24H notably added neck extension, length of spine, and maternal potency backed by the Resource daughter Donna 6205. Here is a yearling destined to replicate her dams production- and dare i say - potentially enhancing upon her at this stage of her development. The complimentary mating to Mindbender 141D introduces a unique pedigree incorporating S Summit and Tibbie 93U.