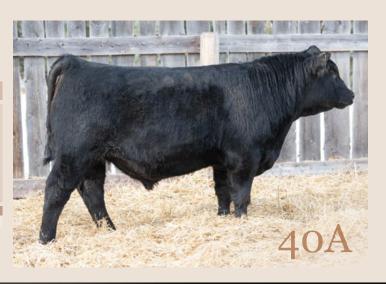

#### **KUEBER LONG RANGE 60L (ET)**

Bull | Reg# 2306417 | January 17 2023 | BIB 60L

BAR-E-L NATURAL LAW 52Y GREENWOOD GAME NIGHT JJP 74G RRD TIBBIE 28Z

LD CAPITALIST 316
RUST MS ROSE 9250G
S00 LINE ROSE 1019

CED BW WW YW Milk D 6 2.4 65 116 28 S A V BISMARCK 5682 BAR-E-L MAGNOLIA 143K S A V HERITAGE 6295 RRD TIBBIE 9W

CONNEALY CAPITALIST 028 LD DIXIE ERICA 2053 SOO LINE MOTIVE 9016 E A ROSE 918

Perf 91 829