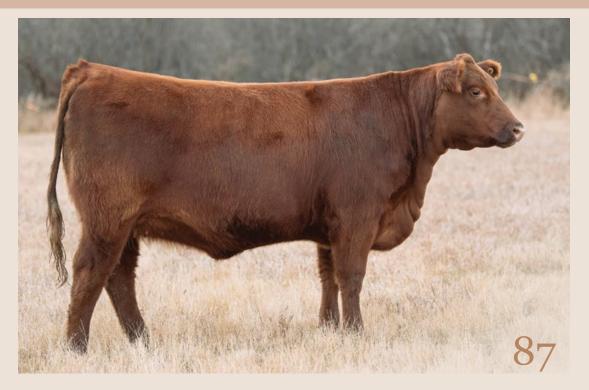

#### **KUEBER ROSE 925**J

Bred Cow | Reg# 2244994 | April 25 2021 | BIB 925J

BASIN RAINMAKER 2704

**CONNEALY CAPITALIST 028** 

**ELLINGSON ROUGHRIDER 4202** 

BASIN JOY 1036

EA BLACKBIRD 3092

LD DIXIE ERICA 2053

E A ROSE 918

SOO LINE MOTIVE 9016

BASIN RAINMAKER 4404 ELLINGSON AQUIFER 9137 EA BLACKBIRD 7134

LD CAPITALIST 316
RUST MS ROSE 9250G
SOO LINE ROSE 1019

CED BW WW YW Milk

Exposed Jaymarandy The Lion 125J April 23-July 1,2023. Observed April 24 (safe). Ultrasounded 35 days June 1.