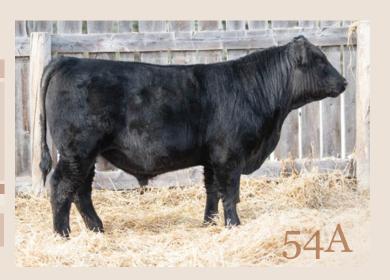

#### **RUST MS ROSE 9250G**

Bred Cow | Reg# 2196722 | March 04 2019 | IMP 9250G

CONNEALY CAPITALIST 028 LD CAPITALIST 316 LD DIXIE ERICA 2053

SOO LINE MOTIVE 9016 SOO LINE ROSE 1019 E A ROSE 918

 CED
 BW
 WW
 YW
 Milk

 EPD
 5
 0.9
 69
 117
 27

S A V FINAL ANSWER 0035 PRIDES PITA OF CONANGA 8821 C A FUTURE DIRECTION 5321 LD DIXIE ERICA OAR 0853 HF KODIAK 5R TLA BEAUTY 5R S A V FINAL ANSWER 0035 E A ROSE 738

BW Adj WW Adj YW
Perf 72

Observed bred May 1 Jaymarandy The The Lion 125J. Ultrasounded 30 days June 1.

Soo Line Rose 1019, Dam of Lot 1

LD Capitalist 316- Sire to lot 1

After seeing the impressive Rose 1019 in Radville, SK- I new one day we needed to acquire a 'Rose' of our own. Our early attempts at acquiring her son, Brooking Real Estate 6072 were not fruitful though our luck seemed to have taken a turn for the better when an exclusive semen package was offered through the historic Motive Event. We flushed our top cows at the time; Rosebud 32Y and Whiskeygirl 592A to Real Estate which proved very successful resulting in a number of bull sale highlights, and numerous stunning females - 5 of which are in this very sale. Though we were impressed with the job 6072 had done- I still wanted a Rose of our own to propagate the matriarch we were growing increasingly fond of. In the fall of 2020 we acquired Rose 9250G from Rusts in ND. At the time she did not fit our calving program- but nonetheless we were captivated by her phenotype, design, and structure- mated back to the exciting Rainmaker son, Ellingson Acquifer. Late spring 2021 she calved a beautiful heifer calf to Ellingson Acquifer which transitioned into a phenotypically stunning, docile and productive two year old (LOT 2). In 2021 we did not have intentions of dispersing and ideally wanted to run with this 'Rose' line and as a result, we flushed her quite early on in her career which was one of the best breeding decisions we've made to date. Her progeny on offer today are by 4 varying sires proving her maternal potency and heritability as a breeding piece. Rose has not just proven herself as a phenotypic standout with impeccable udder structure, foot quality, capacity and productivity- but as a cow that replicates these qualities into various service sires. All of her progeny to date are in this sale and both bull and heifer calves on offer have big time herd-bull and future donor potential. Her natural bull calf at side by GameNight is a sight to behold possessing much muscle shape and stoutness combined with correct structure and what appears to be excellent scrotal shape and size. Her ETs by Trust possess a lot of growth and capacity that is unique for how nice structured all of these progeny remain. Many people have toured and suggested this matriarch is "even better than her picture". The influence of Rose is world renown as evident by the elite offering put together for the Rose Bowl sale in addition to the contemporary breeding bulls Brooking National, Brooking Major, Brooking Real Estate, and a multitude of donor quality females. December 1, 2023 is an opportunity to continue your own "Rose" legacy and tie to a big time donor who is proven at replicating her quality.