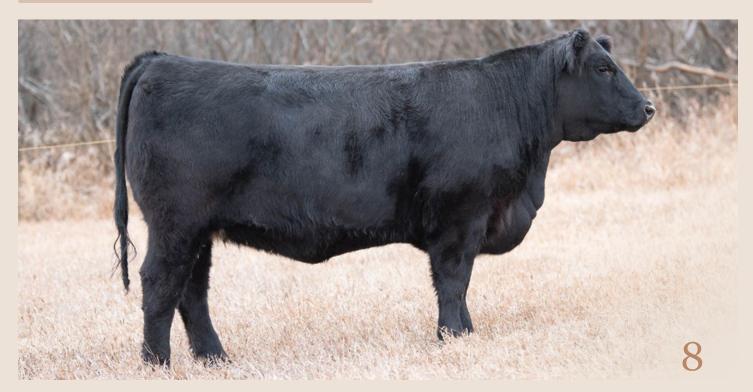

#### **RUST MS ROSE 9250G**

Bred Cow | Reg# 2196722 | March 04 2019 | IMP 9250G

CONNEALY CAPITALIST 028 LD CAPITALIST 316 LD DIXIE ERICA 2053

SOO LINE MOTIVE 9016 SOO LINE ROSE 1019 E A ROSE 918

 CED
 BW
 WW
 YW
 Milk

 EPD
 5
 0.9
 69
 117
 27

S A V FINAL ANSWER 0035 PRIDES PITA OF CONANGA 8821 C A FUTURE DIRECTION 5321 LD DIXIE ERICA OAR 0853 HF KODIAK 5R TLA BEAUTY 5R S A V FINAL ANSWER 0035 E A ROSE 738

BW Adj WW Adj YW
Perf 72

Observed bred May 1 Jaymarandy The The Lion 125J. Ultrasounded 30 days June 1.

Soo Line Rose 1019, Dam of Lot 1

LD Capitalist 316- Sire to lot 1

After seeing the impressive Rose 1019 in Radville, SK- I new one day we needed to acquire a 'Rose' of our own. Our early attempts at acquiring her son, Brooking Real Estate 6072 were not fruitful though our luck seemed to have taken a turn for the better when an exclusive semen package was offered through the historic Motive Event. We flushed our top cows at the time; Rosebud 32Y and Whiskeygirl 592A to Real Estate which proved very successful resulting in a number of bull sale highlights, and numerous stunning females - 5 of which are in this very sale. Though we were impressed with the job 6072 had done- I still wanted a Rose of our own to propagate the matriarch we were growing increasingly fond of. In the fall of 2020 we acquired Rose 9250G from Rusts in ND. At the time she did not fit our calving program- but nonetheless we were captivated by her phenotype, design, and structure- mated back to the exciting Rainmaker son, Ellingson Acquifer. Late spring 2021 she calved a beautiful heifer calf to Ellingson Acquifer which transitioned into a phenotypically stunning, docile and productive two year old (LOT 2). In 2021 we did not have intentions of dispersing and ideally wanted to run with this 'Rose' line and as a result, we flushed her quite early on in her career which was one of the best breeding decisions we've made to date. Her progeny on offer today are by 4 varying sires proving her maternal potency and heritability as a breeding piece. Rose has not just proven herself as a phenotypic standout with impeccable udder structure, foot quality, capacity and productivity- but as a cow that replicates these qualities into various service sires. All of her progeny to date are in this sale and both bull and heifer calves on offer have big time herd-bull and future donor potential. Her natural bull calf at side by GameNight is a sight to behold possessing much muscle shape and stoutness combined with correct structure and what appears to be excellent scrotal shape and size. Her ETs by Trust possess a lot of growth and capacity that is unique for how nice structured all of these progeny remain. Many people have toured and suggested this matriarch is "even better than her picture". The influence of Rose is world renown as evident by the elite offering put together for the Rose Bowl sale in addition to the contemporary breeding bulls Brooking National, Brooking Major, Brooking Real Estate, and a multitude of donor quality females. December 1, 2023 is an opportunity to continue your own "Rose" legacy and tie to a big time donor who is proven at replicating her quality.