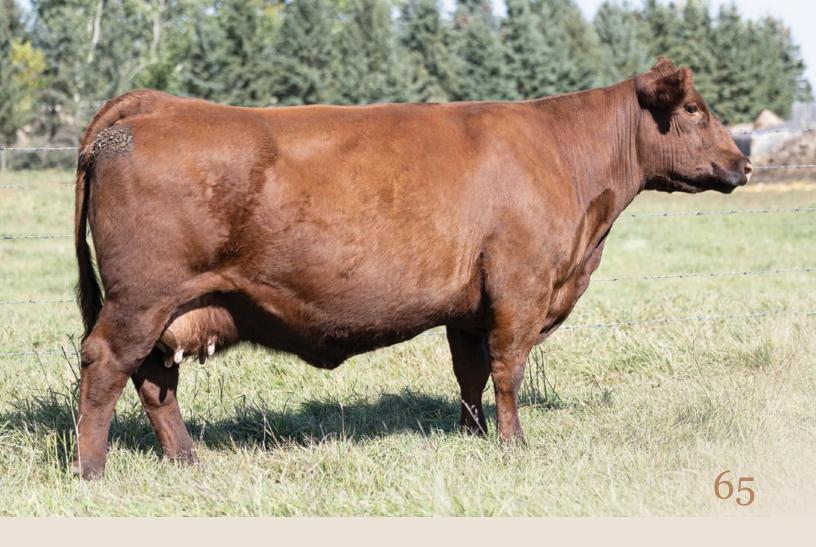

#### **KUEBER ROSE 925**J

Bred Cow | Reg# 2244994 | April 25 2021 | BIB 925J

BASIN RAINMAKER 2704

**CONNEALY CAPITALIST 028** 

**ELLINGSON ROUGHRIDER 4202** 

BASIN JOY 1036

EA BLACKBIRD 3092

LD DIXIE ERICA 2053

E A ROSE 918

SOO LINE MOTIVE 9016

BASIN RAINMAKER 4404 ELLINGSON AQUIFER 9137 EA BLACKBIRD 7134

LD CAPITALIST 316
RUST MS ROSE 9250G
SOO LINE ROSE 1019

CED BW WW YW Milk

Exposed Jaymarandy The Lion 125J April 23-July 1,2023. Observed April 24 (safe). Ultrasounded 35 days June 1.