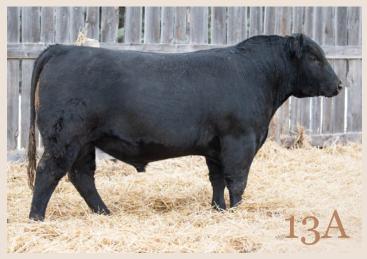

#### **KUEBER LORENTO 55L (ET)**

Bull | Reg# 2309335 | January 03 2023 | BIB 55L

PEAK DOT TRUST 86G
PEAK DOT QUEEN 303D

LD CAPITALIST 316
RUST MS ROSE 9250G
SOO LINE ROSE 1019

|    | CED | BW | WW | YW  | Milk |
|----|-----|----|----|-----|------|
| PD | 4   | 2  | 66 | 120 | 26   |

CONNEALY EARNAN 076E EA BLACKLASS 8914 HOOVER NO DOUBT QUEEN OF PEAK DOT 903W CONNEALY CAPITALIST 028 LD DIXIE ERICA 2053 SOO LINE MOTIVE 9016

E A ROSE 918

BW Adj WW Adj YW
Perf 86 736

Peak Dot Trust 86G sire to 1B & 1C

Rust Ms Rose 9250G Rust Ms Rose 9250G dam to lot 1B