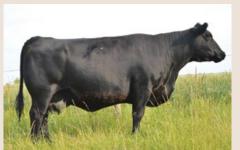

#### **KUEBER ROSEBUD 4H**

Bred Cow | Reg# 2143206 | January 02 2020 | BIB 4H

PF HOOVER DAM 041 PF HOOVER DAM 041
YOUNG DALE HI DEFINITION 185B
PF QUEEN MOTHER 446
PRAIRIELANE IDEAL 1418-0051 **BLACK HAMCO COUNTESS 417T** 

**MWC ROSEBUD 32Y** MWC ROSEBUD 71T

0.5 60 102 **HOOVER DAM** BLACK HAMCO SIMPSON 330N DCC 002 OUTLOOK 472

O C C LADY BLACKCAP 753L H A IMAGE MAKER 0415 CRESCENT CREEK ROSEBUD 115F

78

Exposed Jaymarandy The Lion May 1-July 1,2023. Observed May 10. Exposed Kueber Hi Definition 58H July 1- August 15,2023.

MWC Rosebud 32Y Dam to Lot 7

Kueber Rosebud 32H (Flushmate) Selected by Gracedale Angus

Our Rosebud cow family descends from MWC Rosebud 32Y who was purchased as a fall born calf through the MWC Investments Dispersal and notably comes from Rosebud 115F who was Premier Dam at the World Angus Forum in 2009. Rosebud 32Y was our initial cornerstone female which we decided to build around for great reason due to the consistency she has demonstrated in her 11+ years at our place. Her daughters all have demonstrated that same big bodied, deep ribbed, nice made, correct phenotype which the Rosebuds are known for. Not only are the Rosebuds around here nice to look at- annually they wean 80%+ of their bodyweight and are the true epitome of productive cows. The 'Rosebuds' have become an annual staple offering for us always ranking at the top of OBIs "must have" list and our offerings have traded to reputable herds over the years; MWC Investments, Everblack Angus, Rockytop Cattle, Gracedale Angus, Elliot Brothers etc. Sons are always a feature group in our bull sale and are well received in their own right. There are 6 daughters of the great 32Y on offer here today and they are lead by Rosebud 4H. Rosebud 4H in particular has been a standout since birth; square made, big topped, wide cow with excellent bone, foot structure, and skeletal design. Especially unique is how Rosebud 4H carries soo much internal dimension, skeletal width and capacity, yet remains relatively up-headed and clean through her chestfloor. Flushmates (pictured) have been well received and offer great utility to the commercial producer blending calving ease, maternal merits and structural correctness with weaning and yearling performance in practical and durable frame sizes. Rosebud 4H replicated her stout made, capacious, correct phenotype on 3 different matings proving the heritability of this Rosebud line. Her natural calf at side, Lebron 75L is captivating with his muscle pattern, style and dimension. The ET progeny here by the \$78,000 HF Showtime 78H reinforce that small headed, flat shouldered angus look that seamlessly blends back into a soft, deep belly, square hip and stout hindleg. The Rosebud family has proven to be a cow family time tested and provenresponsible for the foundation of many of the top angus herds today; Crescent Creek, U2 Ranch, and MWC investments amongst others. Rosebud 4H is an extremely complete, strong, robust cow destined to contribute to the history of this already storied cow family.