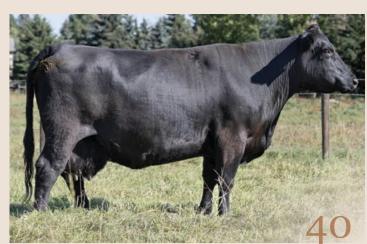

#### **KUEBER LORENTO 55L (ET)**

Bull | Reg# 2309335 | January 03 2023 | BIB 55L

PEAK DOT TRUST 86G
PEAK DOT QUEEN 303D

LD CAPITALIST 316
RUST MS ROSE 9250G
SOO LINE ROSE 1019

|    | CED | BW | WW | YW  | Milk |
|----|-----|----|----|-----|------|
| PD | 4   | 2  | 66 | 120 | 26   |

CONNEALY EARNAN 076E EA BLACKLASS 8914 HOOVER NO DOUBT QUEEN OF PEAK DOT 903W CONNEALY CAPITALIST 028 LD DIXIE ERICA 2053 SOO LINE MOTIVE 9016

E A ROSE 918

BW Adj WW Adj YW
Perf 86 736

Peak Dot Trust 86G sire to 1B & 1C