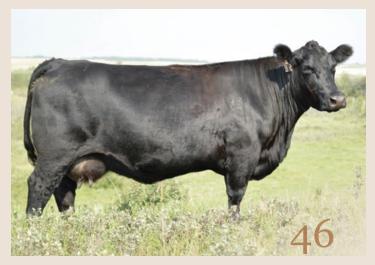

#### **KUEBER ROSE 5L (ET)**

Heifer Calf | Reg# 2310482 | January 04 2023 | BIB 5L

PEAK DOT TRUST 86G
PEAK DOT QUEEN 303D

LD CAPITALIST 316 RUST MS ROSE 9250G SOO LINE ROSE 1019

CED BW WW YW Milk

CONNEALY EARNAN 076E
EA BLACKLASS 8914
HOOVER NO DOUBT
QUEEN OF PEAK DOT 903W
CONNEALY CAPITALIST 028
LD DIXIE ERICA 2053
SOO LINE MOTIVE 9016
E A ROSE 918

Perf 82 660