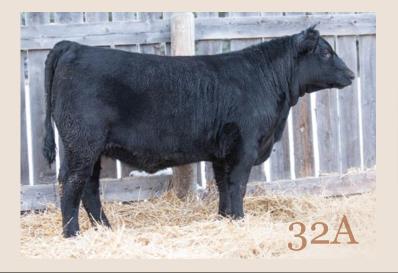

Ellingson Profound 8166F sire to lots 29-31

DMM Blackcap Essence 16B dam to lots 29-31

Bred Cow | Reg# 2202165 | April 10 2021 | BIB 12J

S POWERPOINT WS 5503 **ELLINGSON PROFOUND 8155** EA ROSETTA 6157

**GUMBO GULCH CREED 94S DMM BLACK ESSENCE 16B** DMM BLACKCAP ESSENCE 46U

4.4

TEHAMA REVERE S QUEEN ESSA 248 CONNEALY CAPITALIST 028 EA BLACKBIRD 0038 TC FREEDOM 104

CASSIE OF GUMBO GULCH 58M **DMM FUSION 12S** DMM BLACKCAP ESSENCE 37N

Perf

Exposed Jaymarandy The Lion May 1-July 1,2023. Observed May 1. Exposed Kueber Hi Definition 58H July 1- August 15,2023. Ultrasounded 30 days on June 1.