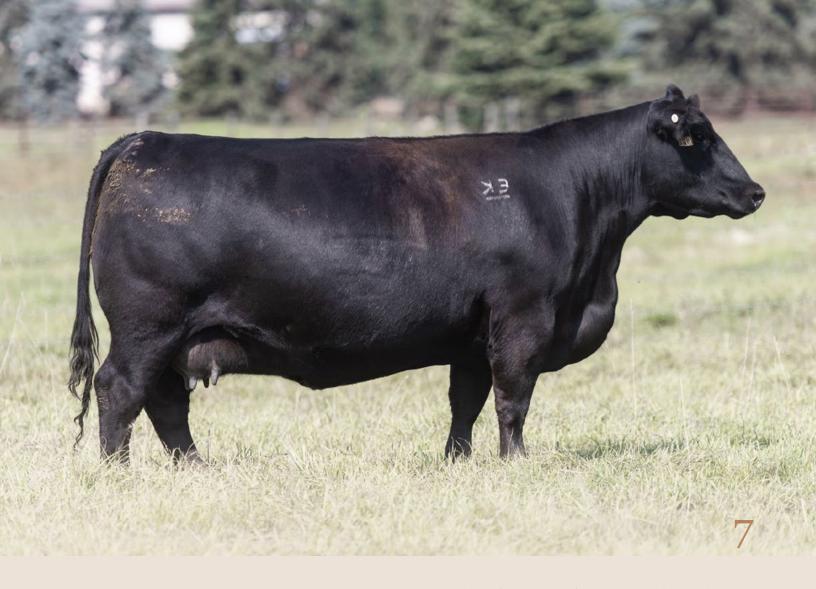

#### **RUST MS ROSE 9250G**

Bred Cow | Reg# 2196722 | March 04 2019 | IMP 9250G

CONNEALY CAPITALIST 028 LD CAPITALIST 316 LD DIXIE ERICA 2053

SOO LINE MOTIVE 9016 SOO LINE ROSE 1019 E A ROSE 918

 CED
 BW
 WW
 YW
 Milk

 EPD
 5
 0.9
 69
 117
 27

S A V FINAL ANSWER 0035 PRIDES PITA OF CONANGA 8821 C A FUTURE DIRECTION 5321 LD DIXIE ERICA OAR 0853 HF KODIAK 5R TLA BEAUTY 5R S A V FINAL ANSWER 0035 E A ROSE 738

BW Adj WW Adj YW
Perf 72

Observed bred May 1 Jaymarandy The The Lion 125J. Ultrasounded 30 days June 1.

Soo Line Rose 1019, Dam of Lot 1

LD Capitalist 316- Sire to lot 1

After seeing the impressive Rose 1019 in Radville, SK- I new one day we needed to acquire a 'Rose' of our own. Our early attempts at acquiring her son, Brooking Real Estate 6072 were not fruitful though our luck seemed to have taken a turn for the better when an exclusive semen package was offered through the historic Motive Event. We flushed our top cows at the time; Rosebud 32Y and Whiskeygirl 592A to Real Estate which proved very successful resulting in a number of bull sale highlights, and numerous stunning females - 5 of which are in this very sale. Though we were impressed with the job 6072 had done- I still wanted a Rose of our own to propagate the matriarch we were growing increasingly fond of. In the fall of 2020 we acquired Rose 9250G from Rusts in ND. At the time she did not fit our calving program- but nonetheless we were captivated by her phenotype, design, and structure- mated back to the exciting Rainmaker son, Ellingson Acquifer. Late spring 2021 she calved a beautiful heifer calf to Ellingson Acquifer which transitioned into a phenotypically stunning, docile and productive two year old (LOT 2). In 2021 we did not have intentions of dispersing and ideally wanted to run with this 'Rose' line and as a result, we flushed her quite early on in her career which was one of the best breeding decisions we've made to date. Her progeny on offer today are by 4 varying sires proving her maternal potency and heritability as a breeding piece. Rose has not just proven herself as a phenotypic standout with impeccable udder structure, foot quality, capacity and productivity- but as a cow that replicates these qualities into various service sires. All of her progeny to date are in this sale and both bull and heifer calves on offer have big time herd-bull and future donor potential. Her natural bull calf at side by GameNight is a sight to behold possessing much muscle shape and stoutness combined with correct structure and what appears to be excellent scrotal shape and size. Her ETs by Trust possess a lot of growth and capacity that is unique for how nice structured all of these progeny remain. Many people have toured and suggested this matriarch is "even better than her picture". The influence of Rose is world renown as evident by the elite offering put together for the Rose Bowl sale in addition to the contemporary breeding bulls Brooking National, Brooking Major, Brooking Real Estate, and a multitude of donor quality females. December 1, 2023 is an opportunity to continue your own "Rose" legacy and tie to a big time donor who is proven at replicating her quality.