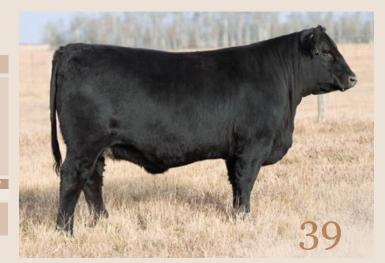

#### **KUEBER LONG RANGE 60L (ET)**

Bull | Reg# 2306417 | January 17 2023 | BIB 60L

BAR-E-L NATURAL LAW 52Y GREENWOOD GAME NIGHT JJP 74G RRD TIBBIE 28Z

LD CAPITALIST 316
RUST MS ROSE 9250G
S00 LINE ROSE 1019

CED BW WW YW Milk D 6 2.4 65 116 28 S A V BISMARCK 5682 BAR-E-L MAGNOLIA 143K S A V HERITAGE 6295 RRD TIBBIE 9W

CONNEALY CAPITALIST 028 LD DIXIE ERICA 2053 SOO LINE MOTIVE 9016 E A ROSE 918

Perf 91 829