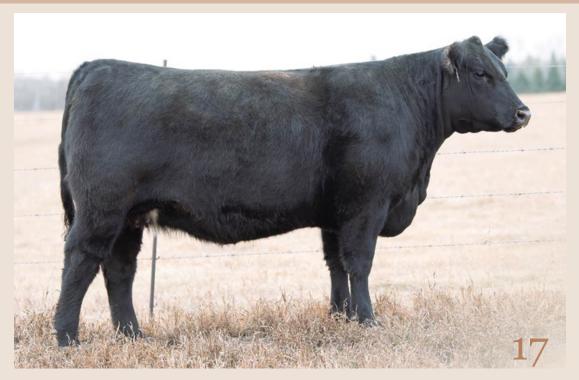

#### **RUST MS ROSE 9250G**

Bred Cow | Reg# 2196722 | March 04 2019 | IMP 9250G

CONNEALY CAPITALIST 028 LD CAPITALIST 316 LD DIXIE ERICA 2053

SOO LINE MOTIVE 9016 SOO LINE ROSE 1019 E A ROSE 918

 CED
 BW
 WW
 YW
 Milk

 EPD
 5
 0.9
 69
 117
 27

S A V FINAL ANSWER 0035 PRIDES PITA OF CONANGA 8821 C A FUTURE DIRECTION 5321 LD DIXIE ERICA OAR 0853 HF KODIAK 5R TLA BEAUTY 5R S A V FINAL ANSWER 0035 E A ROSE 738

BW Adj WW Adj YW
Perf 72

Observed bred May 1 Jaymarandy The The Lion 125J. Ultrasounded 30 days June 1.

Soo Line Rose 1019, Dam of Lot 1

LD Capitalist 316- Sire to lot 1

After seeing the impressive Rose 1019 in Radville, SK- I new one day we needed to acquire a 'Rose' of our own. Our early attempts at acquiring her son, Brooking Real Estate 6072 were not fruitful though our luck seemed to have taken a turn for the better when an exclusive semen package was offered through the historic Motive Event. We flushed our top cows at the time; Rosebud 32Y and Whiskeygirl 592A to Real Estate which proved very successful resulting in a number of bull sale highlights, and numerous stunning females - 5 of which are in this very sale. Though we were impressed with the job 6072 had done- I still wanted a Rose of our own to propagate the matriarch we were growing increasingly fond of. In the fall of 2020 we acquired Rose 9250G from Rusts in ND. At the time she did not fit our calving program- but nonetheless we were captivated by her phenotype, design, and structure- mated back to the exciting Rainmaker son, Ellingson Acquifer. Late spring 2021 she calved a beautiful heifer calf to Ellingson Acquifer which transitioned into a phenotypically stunning, docile and productive two year old (LOT 2). In 2021 we did not have intentions of dispersing and ideally wanted to run with this 'Rose' line and as a result, we flushed her quite early on in her career which was one of the best breeding decisions we've made to date. Her progeny on offer today are by 4 varying sires proving her maternal potency and heritability as a breeding piece. Rose has not just proven herself as a phenotypic standout with impeccable udder structure, foot quality, capacity and productivity- but as a cow that replicates these qualities into various service sires. All of her progeny to date are in this sale and both bull and heifer calves on offer have big time herd-bull and future donor potential. Her natural bull calf at side by GameNight is a sight to behold possessing much muscle shape and stoutness combined with correct structure and what appears to be excellent scrotal shape and size. Her ETs by Trust possess a lot of growth and capacity that is unique for how nice structured all of these progeny remain. Many people have toured and suggested this matriarch is "even better than her picture". The influence of Rose is world renown as evident by the elite offering put together for the Rose Bowl sale in addition to the contemporary breeding bulls Brooking National, Brooking Major, Brooking Real Estate, and a multitude of donor quality females. December 1, 2023 is an opportunity to continue your own "Rose" legacy and tie to a big time donor who is proven at replicating her quality.