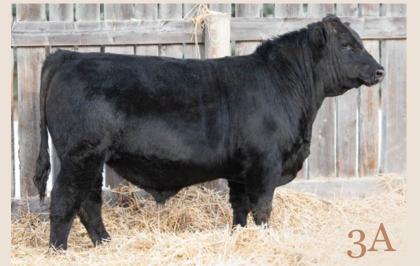

#### **KUEBER LONG RANGE 60L (ET)**

Bull | Reg# 2306417 | January 17 2023 | BIB 60L

BAR-E-L NATURAL LAW 52Y GREENWOOD GAME NIGHT JJP 74G RRD TIBBIE 28Z

LD CAPITALIST 316
RUST MS ROSE 9250G
S00 LINE ROSE 1019

CED BW WW YW Milk D 6 2.4 65 116 28 S A V BISMARCK 5682 BAR-E-L MAGNOLIA 143K S A V HERITAGE 6295 RRD TIBBIE 9W

CONNEALY CAPITALIST 028 LD DIXIE ERICA 2053 SOO LINE MOTIVE 9016 E A ROSE 918

Perf 91 829