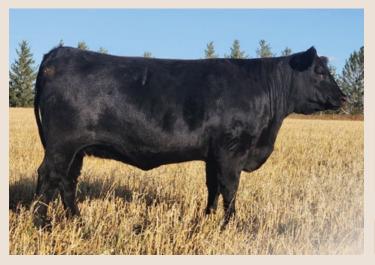

#### **KUEBER ROSE 925**J

Bred Cow | Reg# 2244994 | April 25 2021 | BIB 925J

BASIN RAINMAKER 2704

**CONNEALY CAPITALIST 028** 

**ELLINGSON ROUGHRIDER 4202** 

BASIN JOY 1036

EA BLACKBIRD 3092

LD DIXIE ERICA 2053

E A ROSE 918

SOO LINE MOTIVE 9016

BASIN RAINMAKER 4404 ELLINGSON AQUIFER 9137 EA BLACKBIRD 7134

LD CAPITALIST 316
RUST MS ROSE 9250G
SOO LINE ROSE 1019

CED BW WW YW Milk

Exposed Jaymarandy The Lion 125J April 23-July 1,2023. Observed April 24 (safe). Ultrasounded 35 days June 1.