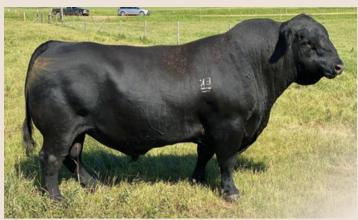

#### **KUEBER LONG RANGE 60L (ET)**

Bull | Reg# 2306417 | January 17 2023 | BIB 60L

BAR-E-L NATURAL LAW 52Y GREENWOOD GAME NIGHT JJP 74G RRD TIBBIE 28Z

LD CAPITALIST 316
RUST MS ROSE 9250G
S00 LINE ROSE 1019

CED BW WW YW Milk D 6 2.4 65 116 28 S A V BISMARCK 5682 BAR-E-L MAGNOLIA 143K S A V HERITAGE 6295 RRD TIBBIE 9W

CONNEALY CAPITALIST 028 LD DIXIE ERICA 2053 SOO LINE MOTIVE 9016 E A ROSE 918

Perf 91 829