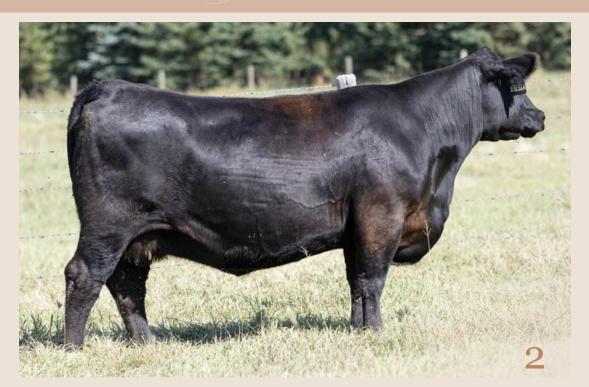

#### **KUEBER ROSE 925**J

Bred Cow | Reg# 2244994 | April 25 2021 | BIB 925J

BASIN RAINMAKER 2704

**CONNEALY CAPITALIST 028** 

**ELLINGSON ROUGHRIDER 4202** 

BASIN JOY 1036

EA BLACKBIRD 3092

LD DIXIE ERICA 2053

E A ROSE 918

SOO LINE MOTIVE 9016

BASIN RAINMAKER 4404 ELLINGSON AQUIFER 9137 EA BLACKBIRD 7134

LD CAPITALIST 316
RUST MS ROSE 9250G
SOO LINE ROSE 1019

CED BW WW YW Milk

Exposed Jaymarandy The Lion 125J April 23-July 1,2023. Observed April 24 (safe). Ultrasounded 35 days June 1.