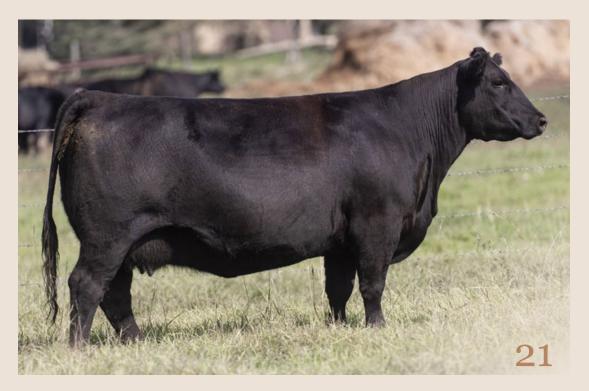

#### **KUEBER ROSE 925**J

Bred Cow | Reg# 2244994 | April 25 2021 | BIB 925J

BASIN RAINMAKER 2704

**CONNEALY CAPITALIST 028** 

**ELLINGSON ROUGHRIDER 4202** 

BASIN JOY 1036

EA BLACKBIRD 3092

LD DIXIE ERICA 2053

E A ROSE 918

SOO LINE MOTIVE 9016

BASIN RAINMAKER 4404 ELLINGSON AQUIFER 9137 EA BLACKBIRD 7134

LD CAPITALIST 316
RUST MS ROSE 9250G
SOO LINE ROSE 1019

CED BW WW YW Milk

Exposed Jaymarandy The Lion 125J April 23-July 1,2023. Observed April 24 (safe). Ultrasounded 35 days June 1.