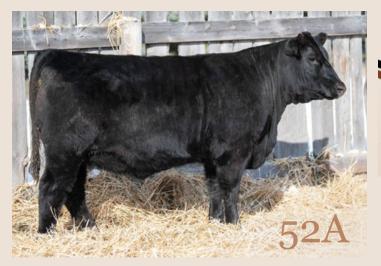

#### **RUST MS ROSE 9250G**

Bred Cow | Reg# 2196722 | March 04 2019 | IMP 9250G

CONNEALY CAPITALIST 028 LD CAPITALIST 316 LD DIXIE ERICA 2053

SOO LINE MOTIVE 9016 SOO LINE ROSE 1019 E A ROSE 918

 CED
 BW
 WW
 YW
 Milk

 EPD
 5
 0.9
 69
 117
 27

S A V FINAL ANSWER 0035 PRIDES PITA OF CONANGA 8821 C A FUTURE DIRECTION 5321 LD DIXIE ERICA OAR 0853 HF KODIAK 5R TLA BEAUTY 5R S A V FINAL ANSWER 0035 E A ROSE 738

BW Adj WW Adj YW
Perf 72

Observed bred May 1 Jaymarandy The The Lion 125J. Ultrasounded 30 days June 1.

Soo Line Rose 1019, Dam of Lot 1

LD Capitalist 316- Sire to lot 1

After seeing the impressive Rose 1019 in Radville, SK- I new one day we needed to acquire a 'Rose' of our own. Our early attempts at acquiring her son, Brooking Real Estate 6072 were not fruitful though our luck seemed to have taken a turn for the better when an exclusive semen package was offered through the historic Motive Event. We flushed our top cows at the time; Rosebud 32Y and Whiskeygirl 592A to Real Estate which proved very successful resulting in a number of bull sale highlights, and numerous stunning females - 5 of which are in this very sale. Though we were impressed with the job 6072 had done- I still wanted a Rose of our own to propagate the matriarch we were growing increasingly fond of. In the fall of 2020 we acquired Rose 9250G from Rusts in ND. At the time she did not fit our calving program- but nonetheless we were captivated by her phenotype, design, and structure- mated back to the exciting Rainmaker son, Ellingson Acquifer. Late spring 2021 she calved a beautiful heifer calf to Ellingson Acquifer which transitioned into a phenotypically stunning, docile and productive two year old (LOT 2). In 2021 we did not have intentions of dispersing and ideally wanted to run with this 'Rose' line and as a result, we flushed her quite early on in her career which was one of the best breeding decisions we've made to date. Her progeny on offer today are by 4 varying sires proving her maternal potency and heritability as a breeding piece. Rose has not just proven herself as a phenotypic standout with impeccable udder structure, foot quality, capacity and productivity- but as a cow that replicates these qualities into various service sires. All of her progeny to date are in this sale and both bull and heifer calves on offer have big time herd-bull and future donor potential. Her natural bull calf at side by GameNight is a sight to behold possessing much muscle shape and stoutness combined with correct structure and what appears to be excellent scrotal shape and size. Her ETs by Trust possess a lot of growth and capacity that is unique for how nice structured all of these progeny remain. Many people have toured and suggested this matriarch is "even better than her picture". The influence of Rose is world renown as evident by the elite offering put together for the Rose Bowl sale in addition to the contemporary breeding bulls Brooking National, Brooking Major, Brooking Real Estate, and a multitude of donor quality females. December 1, 2023 is an opportunity to continue your own "Rose" legacy and tie to a big time donor who is proven at replicating her quality.