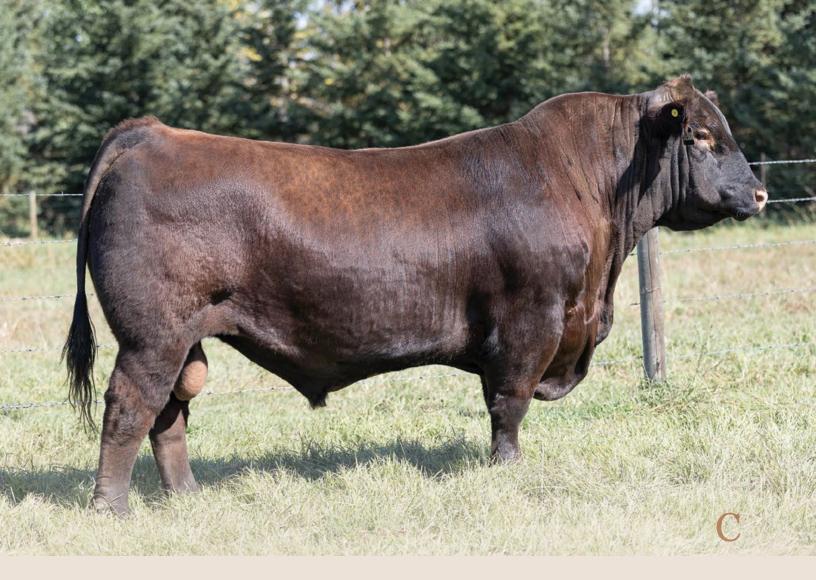

Perf 83 640 872

Exposed Red Kueber Dominator 57J May 3 - August 1, 2023. Observed May 15.

Daines Heavy Si 57Z- sire of lot 37