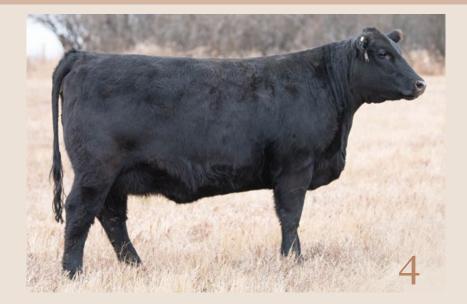

|      | BW | Adj WW | Adj YW |
|------|----|--------|--------|
| Perf | 89 | 711    |        |

Fay 135E is a personal favourite and one of the deepest, stoutest, most capacious cows. Her completeness is unrivalled with her "10/10", "perfect" udder composition, square, good quality feet and broody design. Fay remains angular and feminine and travels exceptionally free & sound considering her belly basically drags on the ground. OCC Legacy 839L is time tested, proven and world renowned for the quality of females he produces. Legacy 839L is still relevant today with semen commanding over \$700/straw in recent sales. I dare to say Fay 135E is an improvement on her lineage offering maternal potency and prowess from Legacy 839L and the dimension, capacity, hair, and soft middle contributed by the many times champion Jens Fay 135A. Fay 135E has a proven ability to produce the "good ones" and consistently replicate her quality as evident by her son at side by Trust 86G and her phenotypic standout bred heifer, Fay 135K. Her service sire, Trust 86G is a son of Ellingson Rough Rider- one of the most consistent and complete sire groups we saw in 2020-2021.

Bar- H Mindbender 141D service sire of lot 4

Everblack Firebrand 24H sire to lot 4