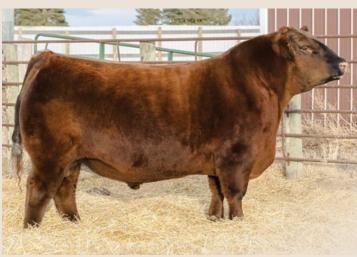

#### **KUEBER LONG RANGE 60L (ET)**

Bull | Reg# 2306417 | January 17 2023 | BIB 60L

BAR-E-L NATURAL LAW 52Y GREENWOOD GAME NIGHT JJP 74G RRD TIBBIE 28Z

LD CAPITALIST 316
RUST MS ROSE 9250G
S00 LINE ROSE 1019

CED BW WW YW Milk D 6 2.4 65 116 28 S A V BISMARCK 5682 BAR-E-L MAGNOLIA 143K S A V HERITAGE 6295 RRD TIBBIE 9W

CONNEALY CAPITALIST 028 LD DIXIE ERICA 2053 SOO LINE MOTIVE 9016 E A ROSE 918

Perf 91 829