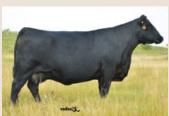

#### **RUST MS ROSE 9250G**

Bred Cow | Reg# 2196722 | March 04 2019 | IMP 9250G

CONNEALY CAPITALIST 028 LD CAPITALIST 316 LD DIXIE ERICA 2053

SOO LINE MOTIVE 9016 SOO LINE ROSE 1019 E A ROSE 918

 CED
 BW
 WW
 YW
 Milk

 EPD
 5
 0.9
 69
 117
 27

S A V FINAL ANSWER 0035 PRIDES PITA OF CONANGA 8821 C A FUTURE DIRECTION 5321 LD DIXIE ERICA OAR 0853 HF KODIAK 5R TLA BEAUTY 5R S A V FINAL ANSWER 0035 E A ROSE 738

BW Adj WW Adj YW
Perf 72

Observed bred May 1 Jaymarandy The The Lion 125J. Ultrasounded 30 days June 1.

Soo Line Rose 1019, Dam of Lot 1

LD Capitalist 316- Sire to lot 1

After seeing the impressive Rose 1019 in Radville, SK- I new one day we needed to acquire a 'Rose' of our own. Our early attempts at acquiring her son, Brooking Real Estate 6072 were not fruitful though our luck seemed to have taken a turn for the better when an exclusive semen package was offered through the historic Motive Event. We flushed our top cows at the time; Rosebud 32Y and Whiskeygirl 592A to Real Estate which proved very successful resulting in a number of bull sale highlights, and numerous stunning females - 5 of which are in this very sale. Though we were impressed with the job 6072 had done- I still wanted a Rose of our own to propagate the matriarch we were growing increasingly fond of. In the fall of 2020 we acquired Rose 9250G from Rusts in ND. At the time she did not fit our calving program- but nonetheless we were captivated by her phenotype, design, and structure- mated back to the exciting Rainmaker son, Ellingson Acquifer. Late spring 2021 she calved a beautiful heifer calf to Ellingson Acquifer which transitioned into a phenotypically stunning, docile and productive two year old (LOT 2). In 2021 we did not have intentions of dispersing and ideally wanted to run with this 'Rose' line and as a result, we flushed her quite early on in her career which was one of the best breeding decisions we've made to date. Her progeny on offer today are by 4 varying sires proving her maternal potency and heritability as a breeding piece. Rose has not just proven herself as a phenotypic standout with impeccable udder structure, foot quality, capacity and productivity- but as a cow that replicates these qualities into various service sires. All of her progeny to date are in this sale and both bull and heifer calves on offer have big time herd-bull and future donor potential. Her natural bull calf at side by GameNight is a sight to behold possessing much muscle shape and stoutness combined with correct structure and what appears to be excellent scrotal shape and size. Her ETs by Trust possess a lot of growth and capacity that is unique for how nice structured all of these progeny remain. Many people have toured and suggested this matriarch is "even better than her picture". The influence of Rose is world renown as evident by the elite offering put together for the Rose Bowl sale in addition to the contemporary breeding bulls Brooking National, Brooking Major, Brooking Real Estate, and a multitude of donor quality females. December 1, 2023 is an opportunity to continue your own "Rose" legacy and tie to a big time donor who is proven at replicating her quality.