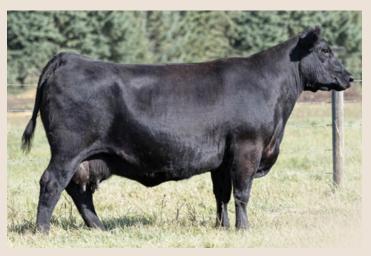

#### **RUST MS ROSE 9250G**

Bred Cow | Reg# 2196722 | March 04 2019 | IMP 9250G

CONNEALY CAPITALIST 028 LD CAPITALIST 316 LD DIXIE ERICA 2053

SOO LINE MOTIVE 9016 SOO LINE ROSE 1019 E A ROSE 918

 CED
 BW
 WW
 YW
 Milk

 EPD
 5
 0.9
 69
 117
 27

S A V FINAL ANSWER 0035 PRIDES PITA OF CONANGA 8821 C A FUTURE DIRECTION 5321 LD DIXIE ERICA OAR 0853 HF KODIAK 5R TLA BEAUTY 5R S A V FINAL ANSWER 0035 E A ROSE 738

BW Adj WW Adj YW
Perf 72

Observed bred May 1 Jaymarandy The The Lion 125J. Ultrasounded 30 days June 1.

Soo Line Rose 1019, Dam of Lot 1

LD Capitalist 316- Sire to lot 1

After seeing the impressive Rose 1019 in Radville, SK- I new one day we needed to acquire a 'Rose' of our own. Our early attempts at acquiring her son, Brooking Real Estate 6072 were not fruitful though our luck seemed to have taken a turn for the better when an exclusive semen package was offered through the historic Motive Event. We flushed our top cows at the time; Rosebud 32Y and Whiskeygirl 592A to Real Estate which proved very successful resulting in a number of bull sale highlights, and numerous stunning females - 5 of which are in this very sale. Though we were impressed with the job 6072 had done- I still wanted a Rose of our own to propagate the matriarch we were growing increasingly fond of. In the fall of 2020 we acquired Rose 9250G from Rusts in ND. At the time she did not fit our calving program- but nonetheless we were captivated by her phenotype, design, and structure- mated back to the exciting Rainmaker son, Ellingson Acquifer. Late spring 2021 she calved a beautiful heifer calf to Ellingson Acquifer which transitioned into a phenotypically stunning, docile and productive two year old (LOT 2). In 2021 we did not have intentions of dispersing and ideally wanted to run with this 'Rose' line and as a result, we flushed her quite early on in her career which was one of the best breeding decisions we've made to date. Her progeny on offer today are by 4 varying sires proving her maternal potency and heritability as a breeding piece. Rose has not just proven herself as a phenotypic standout with impeccable udder structure, foot quality, capacity and productivity- but as a cow that replicates these qualities into various service sires. All of her progeny to date are in this sale and both bull and heifer calves on offer have big time herd-bull and future donor potential. Her natural bull calf at side by GameNight is a sight to behold possessing much muscle shape and stoutness combined with correct structure and what appears to be excellent scrotal shape and size. Her ETs by Trust possess a lot of growth and capacity that is unique for how nice structured all of these progeny remain. Many people have toured and suggested this matriarch is "even better than her picture". The influence of Rose is world renown as evident by the elite offering put together for the Rose Bowl sale in addition to the contemporary breeding bulls Brooking National, Brooking Major, Brooking Real Estate, and a multitude of donor quality females. December 1, 2023 is an opportunity to continue your own "Rose" legacy and tie to a big time donor who is proven at replicating her quality.