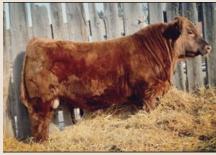

am of one of the greatest walking red sires we've used, Goodfella 341Z. The Creamsodas have been a staple at Northline and continue to prove their relevance by producing both sexes as evident by the production of successful show cattle; Goodfella 341Z, Crusher 141Y, Money 341A, and Chaos 001F. The Creamsoda genetics are unparalleled for their maternal merits in terms of udder design, structural integrity and fertility. 341B is a square-made, phenotypic stand out with captivating angularity and a youthful, yet broody look. Her daughters by U2 Dominion have turned into fantastic young cows with incredible dimension while remaining free moving and feminine looking. Imagine the possibilities bred back to the dark red, long-spined, big scrotalled, eye appealing performance sire Dominator 57I.



Red Kueber Bandit 76H son of lot 72



Red Kueber Dominion 64J son of lot 72



Red Kueber Domino 62J - Son of Lot 72





#### RED KUEBER CREAMSODA 341J

Bred Cow | Reg# 2202152 | April 02 2021 | BIB 341J

RED HOWE HESSTON 212C
RED U2 DOMINION
RED U2 HIDEE HO 459D

RED NORTHLINE CRUSH 59R
RED KUEBER CREAMSODA 341B
RED NORTHLINE REBA 341S

CED BW WW YW Milk

 CED
 BW
 WW
 YW
 Milk

 EPD
 0
 2.1
 36
 73
 24

RED U6 HESSTON 14Z RED HOWE MS ARAB 170X RED HOWE MAGNUM 169W RED U-2 HIDEE HO 281Y

RED PIE ATLANTIC 2204 RED NORTHLINE PRINCESS 59L RED NORTHLINE ROB ROY 122K RED NORTHLINE GEM 341N

 BW
 Adj WW
 Adj YW

 Perf
 78
 775
 906

Exposed Red Kueber Dominator 57J May 3 - August 15.



### **KUEBER CREAMSODA 341L**

Heifer Calf | Reg# 2305561 | March 01 2023 | BIB 341L

MJT IMPRESSIVE 813F