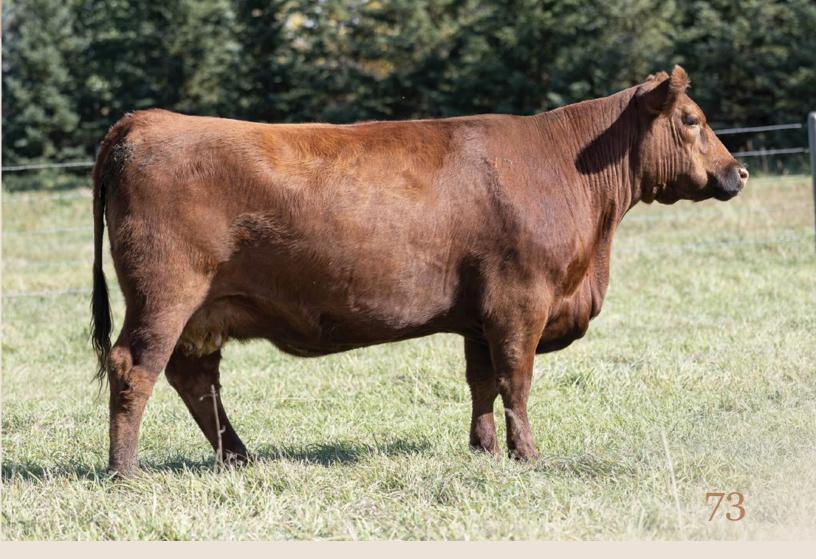

d continue to prove their relevance by producing both sexes as evident by the production of successful show cattle; Goodfella 341Z, Crusher 141Y, Money 341A, and Chaos 001F. The Creamsoda genetics are unparalleled for their maternal merits in terms of udder design, structural integrity and fertility. 341B is a square-made, phenotypic stand out with captivating angularity and a youthful, yet broody look. Her daughters by U2 Dominion have turned into fantastic young cows with incredible dimension while remaining free moving and feminine looking. Imagine the possibilities bred back to the dark red, long-spined, big scrotalled, eye appealing performance sire Dominator 57I.



Red Kueber Bandit 76H son of lot 72



Red Kueber Dominion 64J son of lot 72



Red Kueber Domino 62J - Son of Lot 72





#### RED KUEBER CREAMSODA 341J

Bred Cow | Reg# 2202152 | April 02 2021 | BIB 341J

RED HOWE HESSTON 212C
RED U2 DOMINION
RED U2 HIDEE HO 459D

RED NORTHLINE CRUSH 59R
RED KUEBER CREAMSODA 341B
RED NORTHLINE REBA 341S

CED BW WW YW Milk

 CED
 BW
 WW
 YW
 Milk

 EPD
 0
 2.1
 36
 73
 24

RED U6 HESSTON 14Z RED HOWE MS ARAB 170X RED HOWE MAGNUM 169W RED U-2 HIDEE HO 281Y

RED PIE ATLANTIC 2204 RED NORTHLINE PRINCESS 59L RED NORTHLINE ROB ROY 122K RED NORTHLINE GEM 341N

 BW
 Adj WW
 Adj YW

 Perf
 78
 775
 906

Exposed Red Kueber Dominator 57J May 3 - August 15.



### **KUEBER CREAMSODA 341L**

Heifer Calf | Reg# 2305561 | March 01 2023 | BIB 341L

MJT IMPRESSIVE 813F
KUEBER IMPRESSIVE 53J
MWC ROSEBUD 32Y

RED U2 DOMINION
RED KUEBER CREAMSODA 341J
RED KUEBER CREAMSODA 341B

CED BW WW YW