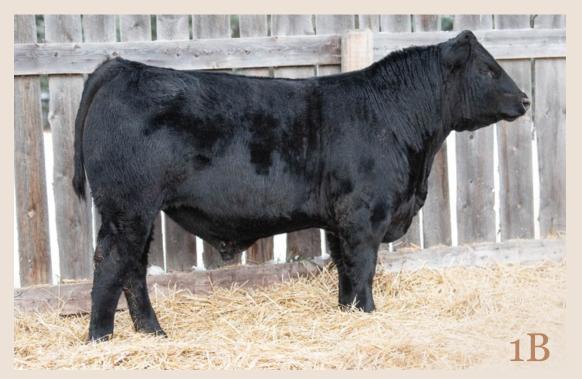

#### **KUEBER LORENTO 55L (ET)**

Bull | Reg# 2309335 | January 03 2023 | BIB 55L

PEAK DOT TRUST 86G
PEAK DOT QUEEN 303D

LD CAPITALIST 316
RUST MS ROSE 9250G
SOO LINE ROSE 1019

|    | CED | BW | WW | YW  | Milk |
|----|-----|----|----|-----|------|
| PD | 4   | 2  | 66 | 120 | 26   |

CONNEALY EARNAN 076E EA BLACKLASS 8914 HOOVER NO DOUBT QUEEN OF PEAK DOT 903W CONNEALY CAPITALIST 028 LD DIXIE ERICA 2053 SOO LINE MOTIVE 9016

E A ROSE 918

BW Adj WW Adj YW
Perf 86 736

Peak Dot Trust 86G sire to 1B & 1C

Rust Ms Rose 9250G Rust Ms Rose 9250G dam to lot 1B