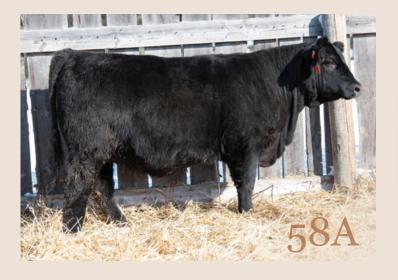

#### **KUEBER ROSE 925L**

Heifer Calf | Reg# 2305551 | February 10 2023 | BIB 925L

MJT IMPRESSIVE 813F KUEBER IMPRESSIVE 53J MWC ROSEBUD 32Y

ELLINGSON AQUIFER 9137 **KUEBER ROSE 925J**RUST MS ROSE 9250G

 CED
 BW
 WW
 YW
 Milk