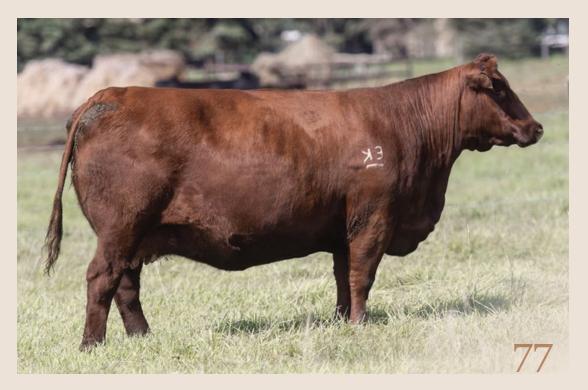

#### **KUEBER ROSE 925**J

Bred Cow | Reg# 2244994 | April 25 2021 | BIB 925J

BASIN RAINMAKER 2704

**CONNEALY CAPITALIST 028** 

**ELLINGSON ROUGHRIDER 4202** 

BASIN JOY 1036

EA BLACKBIRD 3092

LD DIXIE ERICA 2053

E A ROSE 918

SOO LINE MOTIVE 9016

BASIN RAINMAKER 4404 ELLINGSON AQUIFER 9137 EA BLACKBIRD 7134

LD CAPITALIST 316
RUST MS ROSE 9250G
SOO LINE ROSE 1019

CED BW WW YW Milk

Exposed Jaymarandy The Lion 125J April 23-July 1,2023. Observed April 24 (safe). Ultrasounded 35 days June 1.