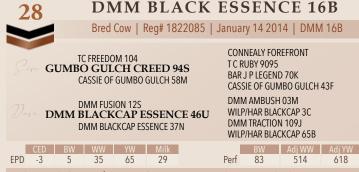

Jaymarandy The Lion, Service Sire to lots 22, 23, 25 - 27, and many more.

Gumbo Gulch Creed 94S sire to lot 28

DMM Blackcap Essence 7Y - full sibling to lot 28

HF Kodiak 5R - service sire to lot 28

Al'd HF Kodaik 5R (safe) on April 8, 2023. Exposed Jaymarandy The Lion 125J May 1 - July 1, 2023. Ultrasounded 63 days on June 1.

Blackcap Essence 16B is a full sister to the multiple champion and supreme champion female DMM Blackcap Essence 7Y. Though more moderate than her sister in terms of stoutness and capacity, 16B has been stellar in production with 17 calves registered with CAA and all 6 bull calves going through our annual bull sale. Notable offspring include her first son, Prowler 52D working at Lyseng Land & Cattle, No Zeke 64E working for Derek These and Gunsmoke 59G working at Ollenberger Stock Farm. Throughout her time here on the farm, Blackcap Essence 16B has continually replicated her long spined, attractive phenotype. Her daughters are noted for being angular, hairy and big hipped. They exhibit excellent udders in terms of composition and milking ability. Her daughters in this sale are lead by 12J- an exceptional female by Profound. Her photo (12J) was taken this summer so be sure to check out this female in the flesh on sale day. 16B's calf at side this year, Ledger 50L is an absolute unit! - a massive, rugged son of Peak Dot Trust 86G- sure to be a sale highlight. Our full intention was to repeat the mating at side and breed her back to Trust 86G, however she cycled back quick while waiting for the shipment and thus sells bred early to the 'original' and timeless Kodiak 5R.

Ellingson Profound 8166F sire to lots 29-31

DMM Blackcap Essence 16B dam to lots 29-31

Bred Cow | Reg# 2202165 | April 10 2021 | BIB 12J

S POWERPOINT WS 5503 **ELLINGSON PROFOUND 8155** EA ROSETTA 6157

**GUMBO GULCH CREED 94S DMM BLACK ESSENCE 16B** DMM BLACKCAP ESSENCE 46U