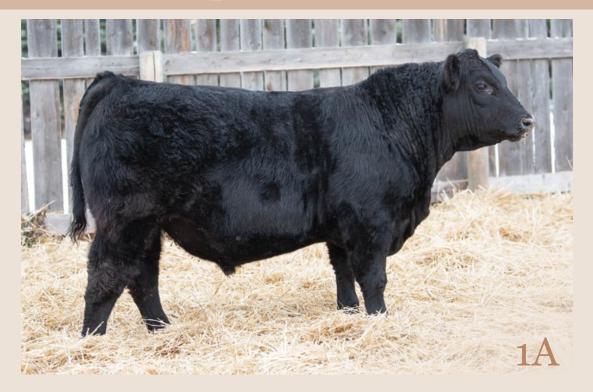

#### **RUST MS ROSE 9250G**

Bred Cow | Reg# 2196722 | March 04 2019 | IMP 9250G

CONNEALY CAPITALIST 028 LD CAPITALIST 316 LD DIXIE ERICA 2053

SOO LINE MOTIVE 9016 SOO LINE ROSE 1019 E A ROSE 918

 CED
 BW
 WW
 YW
 Milk

 EPD
 5
 0.9
 69
 117
 27

S A V FINAL ANSWER 0035 PRIDES PITA OF CONANGA 8821 C A FUTURE DIRECTION 5321 LD DIXIE ERICA OAR 0853 HF KODIAK 5R TLA BEAUTY 5R S A V FINAL ANSWER 0035 E A ROSE 738

BW Adj WW Adj YW
Perf 72

Observed bred May 1 Jaymarandy The The Lion 125J. Ultrasounded 30 days June 1.

Soo Line Rose 1019, Dam of Lot 1

LD Capitalist 316- Sire to lot 1

After seeing the impressive Rose 1019 in Radville, SK- I new one day we needed to acquire a 'Rose' of our own. Our early attempts at acquiring her son, Brooking Real Estate 6072 were not fruitful though our luck seemed to have taken a turn for the better when an exclusive semen package was offered through the historic Motive Event. We flushed our top cows at the time; Rosebud 32Y and Whiskeygirl 592A to Real Estate which proved very successful resulting in a number of bull sale highlights, and numerous stunning females - 5 of which are in this very sale. Though we were impressed with the job 6072 had done- I still wanted a Rose of our own to propagate the matriarch we were growing increasingly fond of. In the fall of 2020 we acquired Rose 9250G from Rusts in ND. At the time she did not fit our calving program- but nonetheless we were captivated by her phenotype, design, and structure- mated back to the exciting Rainmaker son, Ellingson Acquifer. Late spring 2021 she calved a beautiful heifer calf to Ellingson Acquifer which transitioned into a phenotypically stunning, docile and productive two year old (LOT 2). In 2021 we did not have intentions of dispersing and ideally wanted to run with this 'Rose' line and as a result, we flushed her quite early on in her career which was one of the best breeding decisions we've made to date. Her progeny on offer today are by 4 varying sires proving her maternal potency and heritability as a breeding piece. Rose has not just proven herself as a phenotypic standout with impeccable udder structure, foot quality, capacity and productivity- but as a cow that replicates these qualities into various service sires. All of her progeny to date are in this sale and both bull and heifer calves on offer have big time herd-bull and future donor potential. Her natural bull calf at side by GameNight is a sight to behold possessing much muscle shape and stoutness combined with correct structure and what appears to be excellent scrotal shape and size. Her ETs by Trust possess a lot of growth and capacity that is unique for how nice structured all of these progeny remain. Many people have toured and suggested this matriarch is "even better than her picture". The influence of Rose is world renown as evident by the elite offering put together for the Rose Bowl sale in addition to the contemporary breeding bulls Brooking National, Brooking Major, Brooking Real Estate, and a multitude of donor quality females. December 1, 2023 is an opportunity to continue your own "Rose" legacy and tie to a big time donor who is proven at replicating her quality.

Greenwood Game Night JJP 74G Sire of 1A

Brooking National Maternal Sibling to Rose 9250G