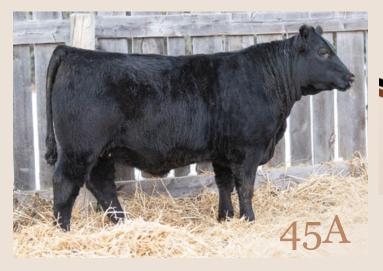

#### **KUEBER LORENTO 55L (ET)**

Bull | Reg# 2309335 | January 03 2023 | BIB 55L

PEAK DOT TRUST 86G
PEAK DOT QUEEN 303D

LD CAPITALIST 316
RUST MS ROSE 9250G
SOO LINE ROSE 1019

|    | CED | BW | WW | YW  | Milk |
|----|-----|----|----|-----|------|
| PD | 4   | 2  | 66 | 120 | 26   |

CONNEALY EARNAN 076E EA BLACKLASS 8914 HOOVER NO DOUBT QUEEN OF PEAK DOT 903W CONNEALY CAPITALIST 028 LD DIXIE ERICA 2053 SOO LINE MOTIVE 9016

E A ROSE 918

BW Adj WW Adj YW
Perf 86 736

Peak Dot Trust 86G sire to 1B & 1C