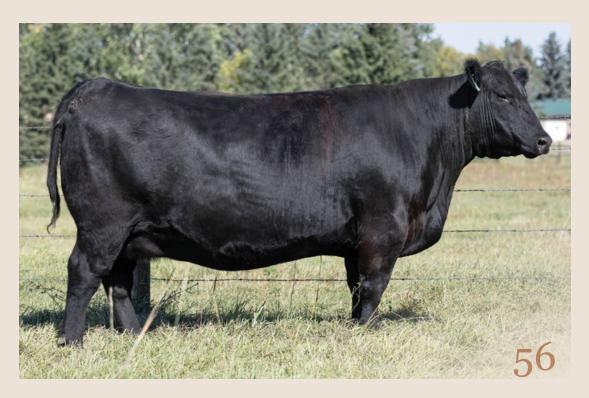

#### **KUEBER ROSE 925**J

Bred Cow | Reg# 2244994 | April 25 2021 | BIB 925J

BASIN RAINMAKER 2704

**CONNEALY CAPITALIST 028** 

**ELLINGSON ROUGHRIDER 4202** 

BASIN JOY 1036

EA BLACKBIRD 3092

LD DIXIE ERICA 2053

E A ROSE 918

SOO LINE MOTIVE 9016

BASIN RAINMAKER 4404 ELLINGSON AQUIFER 9137 EA BLACKBIRD 7134

LD CAPITALIST 316
RUST MS ROSE 9250G
SOO LINE ROSE 1019

CED BW WW YW Milk

Exposed Jaymarandy The Lion 125J April 23-July 1,2023. Observed April 24 (safe). Ultrasounded 35 days June 1.