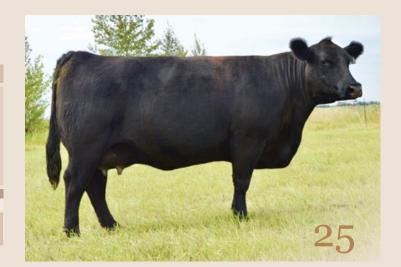

#### **KUEBER LONG RANGE 60L (ET)**

Bull | Reg# 2306417 | January 17 2023 | BIB 60L

BAR-E-L NATURAL LAW 52Y GREENWOOD GAME NIGHT JJP 74G RRD TIBBIE 28Z

LD CAPITALIST 316
RUST MS ROSE 9250G
S00 LINE ROSE 1019

CED BW WW YW Milk D 6 2.4 65 116 28 S A V BISMARCK 5682 BAR-E-L MAGNOLIA 143K S A V HERITAGE 6295 RRD TIBBIE 9W

CONNEALY CAPITALIST 028 LD DIXIE ERICA 2053 SOO LINE MOTIVE 9016 E A ROSE 918

Perf 91 829