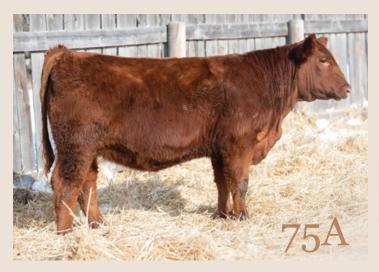

#### **KUEBER LONG RANGE 60L (ET)**

Bull | Reg# 2306417 | January 17 2023 | BIB 60L

BAR-E-L NATURAL LAW 52Y GREENWOOD GAME NIGHT JJP 74G RRD TIBBIE 28Z

LD CAPITALIST 316
RUST MS ROSE 9250G
S00 LINE ROSE 1019

CED BW WW YW Milk D 6 2.4 65 116 28 S A V BISMARCK 5682 BAR-E-L MAGNOLIA 143K S A V HERITAGE 6295 RRD TIBBIE 9W

CONNEALY CAPITALIST 028 LD DIXIE ERICA 2053 SOO LINE MOTIVE 9016 E A ROSE 918

Perf 91 829