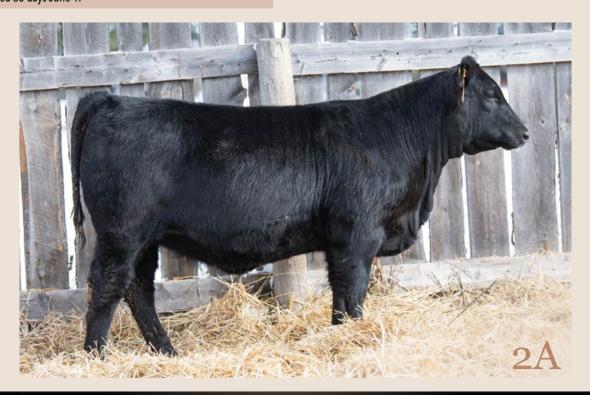

Observed bred May 1 Jaymarandy The The Lion 125J. Ultrasounded 30 days June 1.

Soo Line Rose 1019, Dam of Lot 1

LD Capitalist 316- Sire to lot 1

After seeing the impressive Rose 1019 in Radville, SK- I new one day we needed to acquire a 'Rose' of our own. Our early attempts at acquiring her son, Brooking Real Estate 6072 were not fruitful though our luck seemed to have taken a turn for the better when an exclusive semen package was offered through the historic Motive Event. We flushed our top cows at the time; Rosebud 32Y and Whiskeygirl 592A to Real Estate which proved very successful resulting in a number of bull sale highlights, and numerous stunning females - 5 of which are in this very sale. Though we were impressed with the job 6072 had done- I still wanted a Rose of our own to propagate the matriarch we were growing increasingly fond of. In the fall of 2020 we acquired Rose 9250G from Rusts in ND. At the time she did not fit our calving program- but nonetheless we were captivated by her phenotype, design, and structure- mated back to the exciting Rainmaker son, Ellingson Acquifer. Late spring 2021 she calved a beautiful heifer calf to Ellingson Acquifer which transitioned into a phenotypically stunning, docile and productive two year old (LOT 2). In 2021 we did not have intentions of dispersing and ideally wanted to run with this 'Rose' line and as a result, we flushed her quite early on in her career which was one of the best breeding decisions we've made to date. Her progeny on offer today are by 4 varying sires proving her maternal potency and heritability as a breeding piece. Rose has not just proven herself as a phenotypic standout with impeccable udder structure, foot quality, capacity and productivity- but as a cow that replicates these qualities into various service sires. All of her progeny to date are in this sale and both bull and heifer calves on offer have big time herd-bull and future donor potential. Her natural bull calf at side by GameNight is a sight to behold possessing much muscle shape and stoutness combined with correct structure and what appears to be excellent scrotal shape and size. Her ETs by Trust possess a lot of growth and capacity that is unique for how nice structured all of these progeny remain. Many people have toured and suggested this matriarch is "even better than her picture". The influence of Rose is world renown as evident by the elite offering put together for the Rose Bowl sale in addition to the contemporary breeding bulls Brooking National, Brooking Major, Brooking Real Estate, and a multitude of donor quality females. December 1, 2023 is an opportunity to continue your own "Rose" legacy and tie to a big time donor who is proven at replicating her quality.