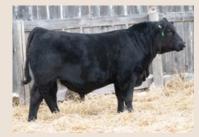

#### **KUEBER LORENTO 55L (ET)**

Bull | Reg# 2309335 | January 03 2023 | BIB 55L

PEAK DOT TRUST 86G
PEAK DOT QUEEN 303D

LD CAPITALIST 316
RUST MS ROSE 9250G
SOO LINE ROSE 1019

|    | CED | BW | WW | YW  | Milk |
|----|-----|----|----|-----|------|
| PD | 4   | 2  | 66 | 120 | 26   |

CONNEALY EARNAN 076E EA BLACKLASS 8914 HOOVER NO DOUBT QUEEN OF PEAK DOT 903W CONNEALY CAPITALIST 028 LD DIXIE ERICA 2053 SOO LINE MOTIVE 9016

E A ROSE 918

BW Adj WW Adj YW
Perf 86 736

Peak Dot Trust 86G sire to 1B & 1C

Rust Ms Rose 9250G Rust Ms Rose 9250G dam to lot 1B