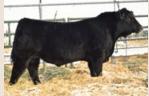

#### **KUEBER LONG RANGE 60L (ET)**

Bull | Reg# 2306417 | January 17 2023 | BIB 60L

BAR-E-L NATURAL LAW 52Y GREENWOOD GAME NIGHT JJP 74G RRD TIBBIE 28Z

LD CAPITALIST 316
RUST MS ROSE 9250G
S00 LINE ROSE 1019

CED BW WW YW Milk D 6 2.4 65 116 28 S A V BISMARCK 5682 BAR-E-L MAGNOLIA 143K S A V HERITAGE 6295 RRD TIBBIE 9W

CONNEALY CAPITALIST 028 LD DIXIE ERICA 2053 SOO LINE MOTIVE 9016 E A ROSE 918

Perf 91 829