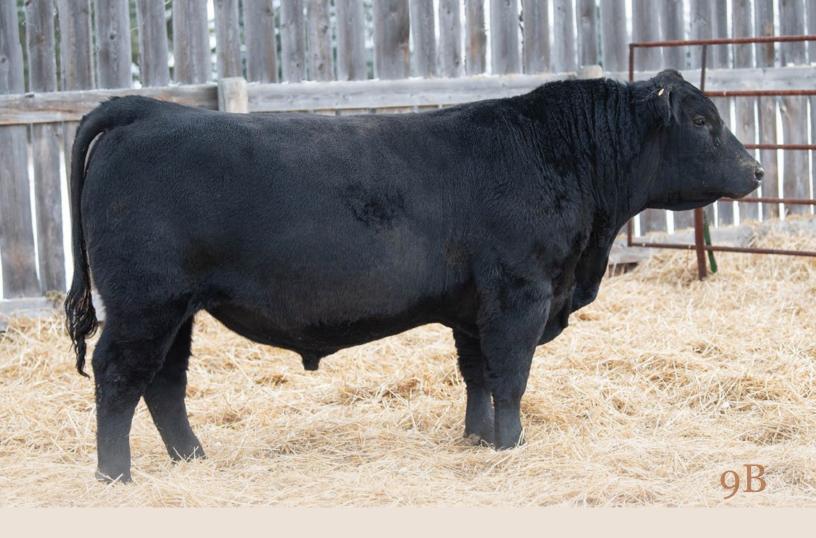

Coleman Glacier 041 offers an outstanding genetic and visual package representing everything we look for in an ideal Angus bull. His herd bull look and presence, along with his pedigree, is exactly what the industry is looking for. He has explosive growth with exceptional weaning and yearling numbers compiled with his maternal genetics that rank him highly in the breed for \$M. He was the featured Lot 1 bull of the 2022 Coleman Angus Spring Bull Sale where 25% of this outstanding individual sold for \$270,000 and he blends the best of the Rito 707 lineage. Glacier stems from a very productive Pathfinder dam, Coleman Donna 439, who has powerful dimension and structure with an exquisite look in a very maternal package. His dam is a full sister to Coleman Playmaker 427, a member of the GENEX Beef AI stud, and is a headlining donor in the program; she is a great herd sire producer with 11 sons that sold in our 2022 spring bull sale and is also the mother of Coleman Ace 989. Rose 9250G has replicated herself on every mating to date... just imagine the combination of Coleman Glacier 041 and the great Rose 9250G. It should be noted these recipients are registered angus cows and will sell with registration papers.

#### PREGNANT RECIP BIB 20G

S A V RENOWN
COLEMAN GLACIER 041
COLEMANN DONNA 439

LD CAPITALIST 316
RUST MS ROSE 9250G
SOO LINE ROSE 1019

RITO 707 OF IDEAL 3407 S A V BLACKCAP MAY GDAR GAME DAY 449 COLEMAN DONNA 714 CONNEALY CAPITALIST 028