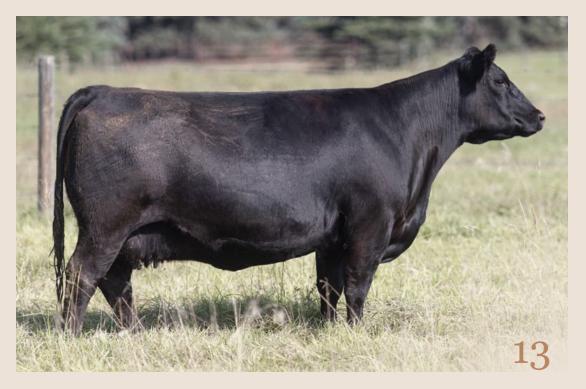

#### **KUEBER ROSEBUD 132B**

Bred Cow | Reg# 1781468 | January 21 2014 | BIB 132B

BALDRIDGE KABOOM K243 KCF CONNEALY THUNDER PARKA OF CONANGA 241

DUFF BODY BUILDER 763
MWC ROSEBUD 32Y MWC ROSEBUD 71T

 CED
 BW
 WW
 YW
 Milk

 EPD
 3
 1.7
 55
 98
 30

JAUER 353 TRAVELER 589 27 PLEASANTA OF CONANGA 736 **BON VIEW BANDO 598** PARTINA OF CONANGA 6237 DCC 002 OUTLOOK 472 O C C LADY BLACKCAP 753L H A IMAGE MAKER 0415 **CRESCENT CREEK ROSEBUD 115F** 

BW Adj WW Adj YW 76

Al'd Rust Forged of Fire on April 16, 2023 (safe). Exposed Jaymarandy The Lion May 1-July 1,2023.

A direct daughter of Coneally Thunder 587- who is known for transmitting his true curve bending (low birth high growth spread) traits and yet remains a classic and timeless sire with semen extremely sought after in the Sire Buyer classifieds. Rosebud 132B in her own right is the first daughter of fall born MWC Rosebud 32Y- a cornerstone cow who was acquired for us by Bob Toner and Rob Holowaychuk through the MWC Investments dispersal. The Rosebuds have been big-time, heavy hitting females for us and Rosebud 132B contributes to that legacy through her production of our 2019 high-selling bull Tebow 77F in addition to two beautiful females sired by Trust offered here; 132K in the bred section and the extremely stout, deep sided 132L at side. Rosebud 132B offers exceptional foot quality and an unmatched maternal, broody look with good udder quality and a fertile performance record. She sells with the early complimentary service to Forged of Fire who blends the consistent progenitor Firebrand and Beauty 8187 adding Natural Law and Beauty 333 to the equation.