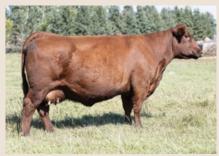

#### **RUST MS ROSE 9250G**

Bred Cow | Reg# 2196722 | March 04 2019 | IMP 9250G

CONNEALY CAPITALIST 028 LD CAPITALIST 316 LD DIXIE ERICA 2053

SOO LINE MOTIVE 9016 SOO LINE ROSE 1019 E A ROSE 918

 CED
 BW
 WW
 YW
 Milk

 EPD
 5
 0.9
 69
 117
 27

S A V FINAL ANSWER 0035 PRIDES PITA OF CONANGA 8821 C A FUTURE DIRECTION 5321 LD DIXIE ERICA OAR 0853 HF KODIAK 5R TLA BEAUTY 5R S A V FINAL ANSWER 0035 E A ROSE 738

BW Adj WW Adj YW
Perf 72

Observed bred May 1 Jaymarandy The The Lion 125J. Ultrasounded 30 days June 1.

Soo Line Rose 1019, Dam of Lot 1

LD Capitalist 316- Sire to lot 1

After seeing the impressive Rose 1019 in Radville, SK- I new one day we needed to acquire a 'Rose' of our own. Our early attempts at acquiring her son, Brooking Real Estate 6072 were not fruitful though our luck seemed to have taken a turn for the better when an exclusive semen package was offered through the historic Motive Event. We flushed our top cows at the time; Rosebud 32Y and Whiskeygirl 592A to Real Estate which proved very successful resulting in a number of bull sale highlights, and numerous stunning females - 5 of which are in this very sale. Though we were impressed with the job 6072 had done- I still wanted a Rose of our own to propagate the matriarch we were growing increasingly fond of. In the fall of 2020 we acquired Rose 9250G from Rusts in ND. At the time she did not fit our calving program- but nonetheless we were captivated by her phenotype, design, and structure- mated back to the exciting Rainmaker son, Ellingson Acquifer. Late spring 2021 she calved a beautiful heifer calf to Ellingson Acquifer which transitioned into a phenotypically stunning, docile and productive two year old (LOT 2). In 2021 we did not have intentions of dispersing and ideally wanted to run with this 'Rose' line and as a result, we flushed her quite early on in her career which was one of the best breeding decisions we've made to date. Her progeny on offer today are by 4 varying sires proving her maternal potency and heritability as a breeding piece. Rose has not just proven herself as a phenotypic standout with impeccable udder structure, foot quality, capacity and productivity- but as a cow that replicates these qualities into various service sires. All of her progeny to date are in this sale and both bull and heifer calves on offer have big time herd-bull and future donor potential. Her natural bull calf at side by GameNight is a sight to behold possessing much muscle shape and stoutness combined with correct structure and what appears to be excellent scrotal shape and size. Her ETs by Trust possess a lot of growth and capacity that is unique for how nice structured all of these progeny remain. Many people have toured and suggested this matriarch is "even better than her picture". The influence of Rose is world renown as evident by the elite offering put together for the Rose Bowl sale in addition to the contemporary breeding bulls Brooking National, Brooking Major, Brooking Real Estate, and a multitude of donor quality females. December 1, 2023 is an opportunity to continue your own "Rose" legacy and tie to a big time donor who is proven at replicating her quality.