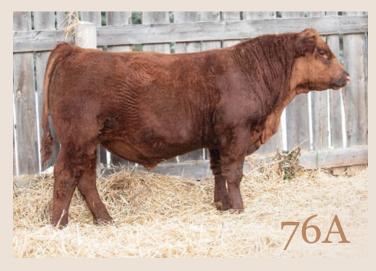

#### **RUST MS ROSE 9250G**

Bred Cow | Reg# 2196722 | March 04 2019 | IMP 9250G

CONNEALY CAPITALIST 028 LD CAPITALIST 316 LD DIXIE ERICA 2053

SOO LINE MOTIVE 9016 SOO LINE ROSE 1019 E A ROSE 918

 CED
 BW
 WW
 YW
 Milk

 EPD
 5
 0.9
 69
 117
 27

S A V FINAL ANSWER 0035 PRIDES PITA OF CONANGA 8821 C A FUTURE DIRECTION 5321 LD DIXIE ERICA OAR 0853 HF KODIAK 5R TLA BEAUTY 5R S A V FINAL ANSWER 0035 E A ROSE 738

BW Adj WW Adj YW
Perf 72

Observed bred May 1 Jaymarandy The The Lion 125J. Ultrasounded 30 days June 1.

Soo Line Rose 1019, Dam of Lot 1

LD Capitalist 316- Sire to lot 1

After seeing the impressive Rose 1019 in Radville, SK- I new one day we needed to acquire a 'Rose' of our own. Our early attempts at acquiring her son, Brooking Real Estate 6072 were not fruitful though our luck seemed to have taken a turn for the better when an exclusive semen package was offered through the historic Motive Event. We flushed our top cows at the time; Rosebud 32Y and Whiskeygirl 592A to Real Estate which proved very successful resulting in a number of bull sale highlights, and numerous stunning females - 5 of which are in this very sale. Though we were impressed with the job 6072 had done- I still wanted a Rose of our own to propagate the matriarch we were growing increasingly fond of. In the fall of 2020 we acquired Rose 9250G from Rusts in ND. At the time she did not fit our calving program- but nonetheless we were captivated by her phenotype, design, and structure- mated back to the exciting Rainmaker son, Ellingson Acquifer. Late spring 2021 she calved a beautiful heifer calf to Ellingson Acquifer which transitioned into a phenotypically stunning, docile and productive two year old (LOT 2). In 2021 we did not have intentions of dispersing and ideally wanted to run with this 'Rose' line and as a result, we flushed her quite early on in her career which was one of the best breeding decisions we've made to date. Her progeny on offer today are by 4 varying sires proving her maternal potency and heritability as a breeding piece. Rose has not just proven herself as a phenotypic standout with impeccable udder structure, foot quality, capacity and productivity- but as a cow that replicates these qualities into various service sires. All of her progeny to date are in this sale and both bull and heifer calves on offer have big time herd-bull and future donor potential. Her natural bull calf at side by GameNight is a sight to behold possessing much muscle shape and stoutness combined with correct structure and what appears to be excellent scrotal shape and size. Her ETs by Trust possess a lot of growth and capacity that is unique for how nice structured all of these progeny remain. Many people have toured and suggested this matriarch is "even better than her picture". The influence of Rose is world renown as evident by the elite offering put together for the Rose Bowl sale in addition to the contemporary breeding bulls Brooking National, Brooking Major, Brooking Real Estate, and a multitude of donor quality females. December 1, 2023 is an opportunity to continue your own "Rose" legacy and tie to a big time donor who is proven at replicating her quality.