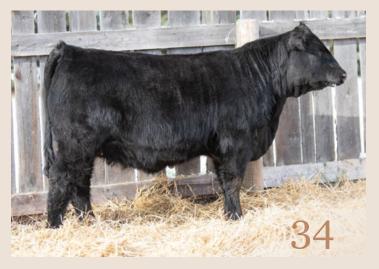

#### **KUEBER LONG RANGE 60L (ET)**

Bull | Reg# 2306417 | January 17 2023 | BIB 60L

BAR-E-L NATURAL LAW 52Y GREENWOOD GAME NIGHT JJP 74G RRD TIBBIE 28Z

LD CAPITALIST 316
RUST MS ROSE 9250G
S00 LINE ROSE 1019

CED BW WW YW Milk D 6 2.4 65 116 28 S A V BISMARCK 5682 BAR-E-L MAGNOLIA 143K S A V HERITAGE 6295 RRD TIBBIE 9W

CONNEALY CAPITALIST 028 LD DIXIE ERICA 2053 SOO LINE MOTIVE 9016 E A ROSE 918

Perf 91 829