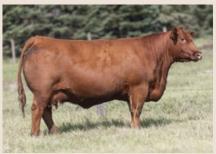

#### **KUEBER LONG RANGE 60L (ET)**

Bull | Reg# 2306417 | January 17 2023 | BIB 60L

BAR-E-L NATURAL LAW 52Y GREENWOOD GAME NIGHT JJP 74G RRD TIBBIE 28Z

LD CAPITALIST 316
RUST MS ROSE 9250G
S00 LINE ROSE 1019

CED BW WW YW Milk D 6 2.4 65 116 28 S A V BISMARCK 5682 BAR-E-L MAGNOLIA 143K S A V HERITAGE 6295 RRD TIBBIE 9W

CONNEALY CAPITALIST 028 LD DIXIE ERICA 2053 SOO LINE MOTIVE 9016 E A ROSE 918

Perf 91 829