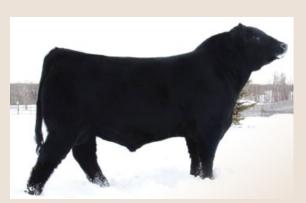

#### **RUST MS ROSE 9250G**

Bred Cow | Reg# 2196722 | March 04 2019 | IMP 9250G

CONNEALY CAPITALIST 028 LD CAPITALIST 316 LD DIXIE ERICA 2053

SOO LINE MOTIVE 9016 SOO LINE ROSE 1019 E A ROSE 918

 CED
 BW
 WW
 YW
 Milk

 EPD
 5
 0.9
 69
 117
 27

S A V FINAL ANSWER 0035 PRIDES PITA OF CONANGA 8821 C A FUTURE DIRECTION 5321 LD DIXIE ERICA OAR 0853 HF KODIAK 5R TLA BEAUTY 5R S A V FINAL ANSWER 0035 E A ROSE 738

BW Adj WW Adj YW
Perf 72

Observed bred May 1 Jaymarandy The The Lion 125J. Ultrasounded 30 days June 1.

Soo Line Rose 1019, Dam of Lot 1

LD Capitalist 316- Sire to lot 1

After seeing the impressive Rose 1019 in Radville, SK- I new one day we needed to acquire a 'Rose' of our own. Our early attempts at acquiring her son, Brooking Real Estate 6072 were not fruitful though our luck seemed to have taken a turn for the better when an exclusive semen package was offered through the historic Motive Event. We flushed our top cows at the time; Rosebud 32Y and Whiskeygirl 592A to Real Estate which proved very successful resulting in a number of bull sale highlights, and numerous stunning females - 5 of which are in this very sale. Though we were impressed with the job 6072 had done- I still wanted a Rose of our own to propagate the matriarch we were growing increasingly fond of. In the fall of 2020 we acquired Rose 9250G from Rusts in ND. At the time she did not fit our calving program- but nonetheless we were captivated by her phenotype, design, and structure- mated back to the exciting Rainmaker son, Ellingson Acquifer. Late spring 2021 she calved a beautiful heifer calf to Ellingson Acquifer which transitioned into a phenotypically stunning, docile and productive two year old (LOT 2). In 2021 we did not have intentions of dispersing and ideally wanted to run with this 'Rose' line and as a result, we flushed her quite early on in her career which was one of the best breeding decisions we've made to date. Her progeny on offer today are by 4 varying sires proving her maternal potency and heritability as a breeding piece. Rose has not just proven herself as a phenotypic standout with impeccable udder structure, foot quality, capacity and productivity- but as a cow that replicates these qualities into various service sires. All of her progeny to date are in this sale and both bull and heifer calves on offer have big time herd-bull and future donor potential. Her natural bull calf at side by GameNight is a sight to behold possessing much muscle shape and stoutness combined with correct structure and what appears to be excellent scrotal shape and size. Her ETs by Trust possess a lot of growth and capacity that is unique for how nice structured all of these progeny remain. Many people have toured and suggested this matriarch is "even better than her picture". The influence of Rose is world renown as evident by the elite offering put together for the Rose Bowl sale in addition to the contemporary breeding bulls Brooking National, Brooking Major, Brooking Real Estate, and a multitude of donor quality females. December 1, 2023 is an opportunity to continue your own "Rose" legacy and tie to a big time donor who is proven at replicating her quality.