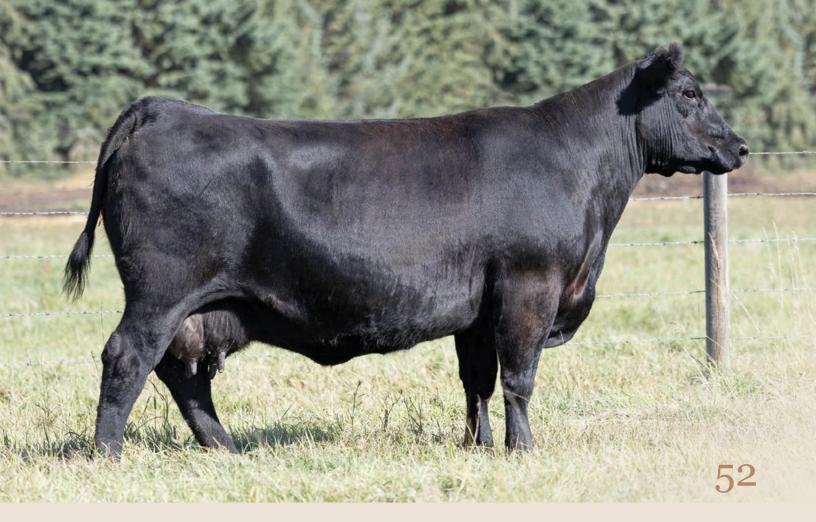

#### **KUEBER ROSE 925**J

Bred Cow | Reg# 2244994 | April 25 2021 | BIB 925J

BASIN RAINMAKER 2704

**CONNEALY CAPITALIST 028** 

**ELLINGSON ROUGHRIDER 4202** 

BASIN JOY 1036

EA BLACKBIRD 3092

LD DIXIE ERICA 2053

E A ROSE 918

SOO LINE MOTIVE 9016

BASIN RAINMAKER 4404 ELLINGSON AQUIFER 9137 EA BLACKBIRD 7134

LD CAPITALIST 316
RUST MS ROSE 9250G
SOO LINE ROSE 1019

CED BW WW YW Milk

Exposed Jaymarandy The Lion 125J April 23-July 1,2023. Observed April 24 (safe). Ultrasounded 35 days June 1.