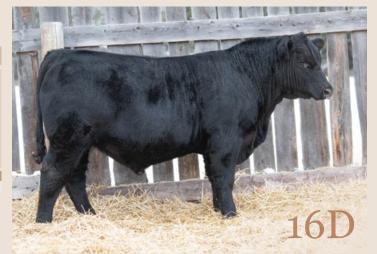

MWC Rosebud 32Y Dam to Lot 7

Kueber Rosebud 32H (Flushmate) Selected by Gracedale Angus

Our Rosebud cow family descends from MWC Rosebud 32Y who was purchased as a fall born calf through the MWC Investments Dispersal and notably comes from Rosebud 115F who was Premier Dam at the World Angus Forum in 2009. Rosebud 32Y was our initial cornerstone female which we decided to build around for great reason due to the consistency she has demonstrated in her 11+ years at our place. Her daughters all have demonstrated that same big bodied, deep ribbed, nice made, correct phenotype which the Rosebuds are known for. Not only are the Rosebuds around here nice to look at- annually they wean 80%+ of their bodyweight and are the true epitome of productive cows. The 'Rosebuds' have become an annual staple offering for us always ranking at the top of OBIs "must have" list and our offerings have traded to reputable herds over the years; MWC Investments, Everblack Angus, Rockytop Cattle, Gracedale Angus, Elliot Brothers etc. Sons are always a feature group in our bull sale and are well received in their own right. There are 6 daughters of the great 32Y on offer here today and they are lead by Rosebud 4H. Rosebud 4H in particular has been a standout since birth; square made, big topped, wide cow with excellent bone, foot structure, and skeletal design. Especially unique is how Rosebud 4H carries soo much internal dimension, skeletal width and capacity, yet remains relatively up-headed and clean through her chestfloor. Flushmates (pictured) have been well received and offer great utility to the commercial producer blending calving ease, maternal merits and structural correctness with weaning and yearling performance in practical and durable frame sizes. Rosebud 4H replicated her stout made, capacious, correct phenotype on 3 different matings proving the heritability of this Rosebud line. Her natural calf at side, Lebron 75L is captivating with his muscle pattern, style and dimension. The ET progeny here by the \$78,000 HF Showtime 78H reinforce that small headed, flat shouldered angus look that seamlessly blends back into a soft, deep belly, square hip and stout hindleg. The Rosebud family has proven to be a cow family time tested and provenresponsible for the foundation of many of the top angus herds today; Crescent Creek, U2 Ranch, and MWC investments amongst others. Rosebud 4H is an extremely complete, strong, robust cow destined to contribute to the history of this already storied cow family.

#### **KUEBER LEBRON 75L**

Bull | Reg# 2305556 | February 20 2023 | BIB 75L

BROOKING FIREBRAND 6068
EVERBLACK FIREBRAND 24H
COLEMAN DONNA 6205

YOUNG DALE HI DEFINITION 185B

KUEBER ROSEBUD 4H

MWC ROSEBUD 32Y

BW Adj WW Adj YW
Perf 84 859

HF Showtime 78H sire to lots 7B-G

Kueber Rosebud 4H dam to lots 7B - 7G