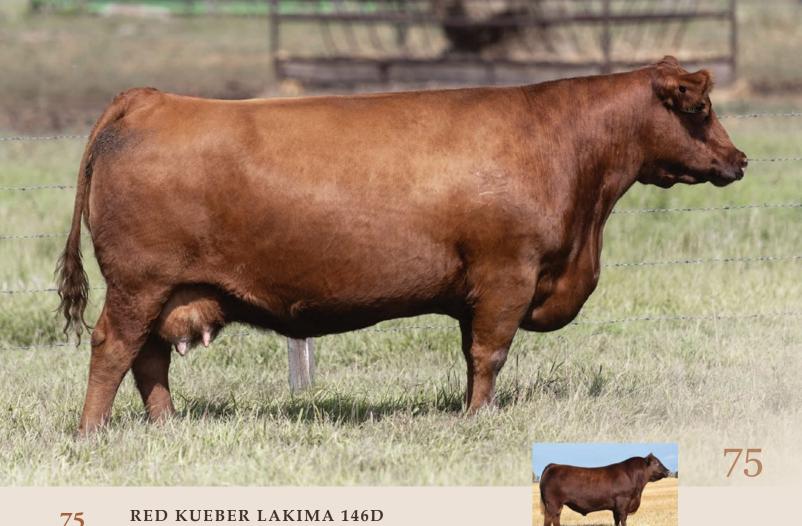

#### **RUST MS ROSE 9250G**

Bred Cow | Reg# 2196722 | March 04 2019 | IMP 9250G

CONNEALY CAPITALIST 028 LD CAPITALIST 316 LD DIXIE ERICA 2053

SOO LINE MOTIVE 9016 SOO LINE ROSE 1019 E A ROSE 918

 CED
 BW
 WW
 YW
 Milk

 EPD
 5
 0.9
 69
 117
 27

S A V FINAL ANSWER 0035 PRIDES PITA OF CONANGA 8821 C A FUTURE DIRECTION 5321 LD DIXIE ERICA OAR 0853 HF KODIAK 5R TLA BEAUTY 5R S A V FINAL ANSWER 0035 E A ROSE 738

BW Adj WW Adj YW
Perf 72

Observed bred May 1 Jaymarandy The The Lion 125J. Ultrasounded 30 days June 1.

Soo Line Rose 1019, Dam of Lot 1

LD Capitalist 316- Sire to lot 1

After seeing the impressive Rose 1019 in Radville, SK- I new one day we needed to acquire a 'Rose' of our own. Our early attempts at acquiring her son, Brooking Real Estate 6072 were not fruitful though our luck seemed to have taken a turn for the better when an exclusive semen package was offered through the historic Motive Event. We flushed our top cows at the time; Rosebud 32Y and Whiskeygirl 592A to Real Estate which proved very successful resulting in a number of bull sale highlights, and numerous stunning females - 5 of which are in this very sale. Though we were impressed with the job 6072 had done- I still wanted a Rose of our own to propagate the matriarch we were growing increasingly fond of. In the fall of 2020 we acquired Rose 9250G from Rusts in ND. At the time she did not fit our calving program- but nonetheless we were captivated by her phenotype, design, and structure- mated back to the exciting Rainmaker son, Ellingson Acquifer. Late spring 2021 she calved a beautiful heifer calf to Ellingson Acquifer which transitioned into a phenotypically stunning, docile and productive two year old (LOT 2). In 2021 we did not have intentions of dispersing and ideally wanted to run with this 'Rose' line and as a result, we flushed her quite early on in her career which was one of the best breeding decisions we've made to date. Her progeny on offer today are by 4 varying sires proving her maternal potency and heritability as a breeding piece. Rose has not just proven herself as a phenotypic standout with impeccable udder structure, foot quality, capacity and productivity- but as a cow that replicates these qualities into various service sires. All of her progeny to date are in this sale and both bull and heifer calves on offer have big time herd-bull and future donor potential. Her natural bull calf at side by GameNight is a sight to behold possessing much muscle shape and stoutness combined with correct structure and what appears to be excellent scrotal shape and size. Her ETs by Trust possess a lot of growth and capacity that is unique for how nice structured all of these progeny remain. Many people have toured and suggested this matriarch is "even better than her picture". The influence of Rose is world renown as evident by the elite offering put together for the Rose Bowl sale in addition to the contemporary breeding bulls Brooking National, Brooking Major, Brooking Real Estate, and a multitude of donor quality females. December 1, 2023 is an opportunity to continue your own "Rose" legacy and tie to a big time donor who is proven at replicating her quality.