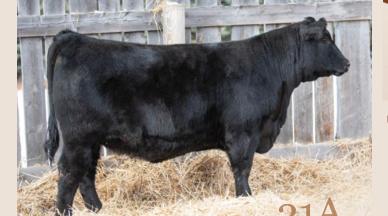

SAV Sterling 1766 service sire to lot 21

Kueber Whiskey Girl 592A - dam to lot 21

Brooking Real Estate 6072 sire to lot 21,22,23

#### **KUEBER WHISKEY GIRL 5G (ET)**

Bred Cow | Reg# 2119385 | January 05 2019 | BIB 5G

CONNEALY EARNAN 076E

BROOKING REAL ESTATE 6072

SOO LINE ROSE 1019

HF TIGER ST **KUEBER WHISKEY GIRL 592A** JUSTAMERE 617P ROSEMARRIE 592U

CED BW WW YW Milk PD 0 2.6 56 106 30 CONNEALY CONSENSUS
BRAZILA OF CONANGA 3991 839A
SOO LINE MOTIVE 9016
E A ROSE 918
HF KODIAK 5R
HF ECHO 84R
JUST-ROCK 1118 QUINLAN 617P

SMC ROSEMARIE 11N

BW Adj WW Adj YW
Porf 73 628

Al'd SAV Sterling on April 16,2023. Exposed Jaymarandy The Lion 125J. Ultrasounded 45 days on June 1

The Whiskeygirl cow family is one we created from our standout HF Tiger 5T daughter, Whiskeygirl 592A (selling as Lot 25). However, we decided to lead this section with 3 flushmate daughters in the prime of their production- highlighting the consistency in quality this family is known to propagate. Whiskeygirl 592A is a stunning, hairy, good footed, wedge shaped cow extremely reminiscent of her grand dam, HF Echo 84R- the dam to world renown herd sires HF Tiger 5T and El Tigre 28U. Her first flush was to Brooking Real Estate 6072 and she knocked it out of the park when you analyze the three flushmates on offer today and subsequently what they've went on to produce. The trio are 'perfect uddered', capacious & dimensional- standing on a solid set of feet and legs. Whiskeygirl 5G is a wedge shaped, attractive, attentive, model angus cow who once again produced a stunning Rocco 268F heifer calf at side. Al'd back to the Sitz Stellar son, Sterling- ROI looks promising on this donor candidate.