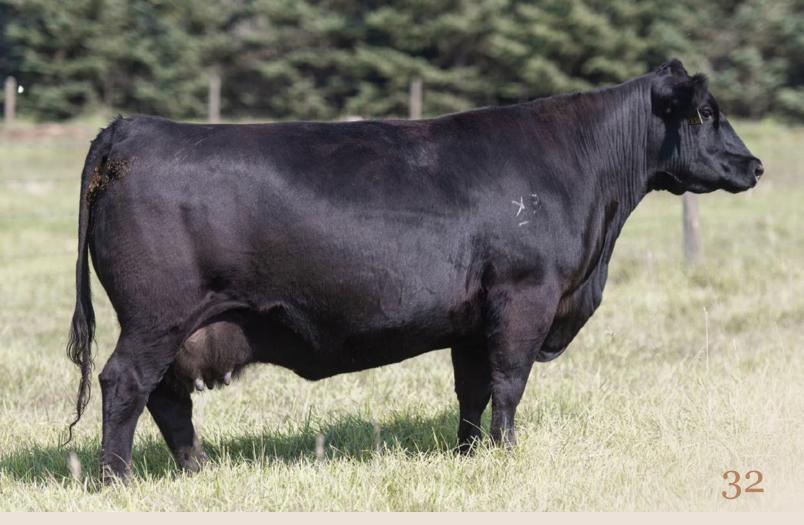

Blackcap Essence 16B is a full sister to the multiple champion and supreme champion female DMM Blackcap Essence 7Y. Though more moderate than her sister in terms of stoutness and capacity, 16B has been stellar in production with 17 calves registered with CAA and all 6 bull calves going through our annual bull sale. Notable offspring include her first son, Prowler 52D working at Lyseng Land & Cattle, No Zeke 64E working for Derek These and Gunsmoke 59G working at Ollenberger Stock Farm. Throughout her time here on the farm, Blackcap Essence 16B has continually replicated her long spined, attractive phenotype. Her daughters are noted for being angular, hairy and big hipped. They exhibit excellent udders in terms of composition and milking ability. Her daughters in this sale are lead by 12J- an exceptional female by Profound. Her photo (12J) was taken this summer so be sure to check out this female in the flesh on sale day. 16B's calf at side this year, Ledger 50L is an absolute unit! - a massive, rugged son of Peak Dot Trust 86G- sure to be a sale highlight. Our full intention was to repeat the mating at side and breed her back to Trust 86G, however she cycled back quick while waiting for the shipment and thus sells bred early to the 'original' and timeless Kodiak 5R.

Ellingson Profound 8166F sire to lots 29-31

DMM Blackcap Essence 16B dam to lots 29-31

Bred Cow | Reg# 2202165 | April 10 2021 | BIB 12J

S POWERPOINT WS 5503 **ELLINGSON PROFOUND 8155** EA ROSETTA 6157

**GUMBO GULCH CREED 94S DMM BLACK ESSENCE 16B** DMM BLACKCAP ESSENCE 46U

4.4

TEHAMA REVERE S QUEEN ESSA 248 CONNEALY CAPITALIST 028 EA BLACKBIRD 0038 TC FREEDOM 104

CASSIE OF GUMBO GULCH 58M **DMM FUSION 12S** DMM BLACKCAP ESSENCE 37N

Perf

Exposed Jaymarandy The Lion May 1-July 1,2023. Observed May 1. Exposed Kueber Hi Definition 58H July 1- August 15,2023. Ultrasounded 30 days on June 1.