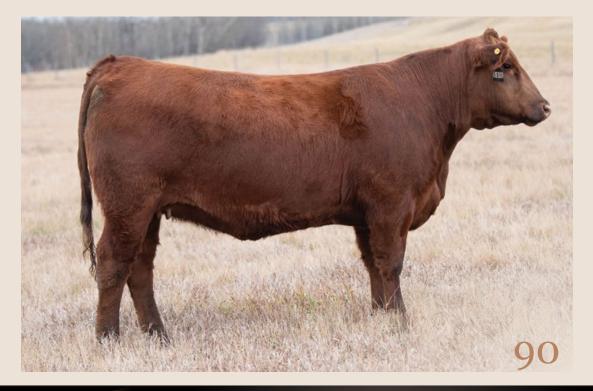

#### **KUEBER ROSE 925**J

Bred Cow | Reg# 2244994 | April 25 2021 | BIB 925J

BASIN RAINMAKER 2704

**CONNEALY CAPITALIST 028** 

**ELLINGSON ROUGHRIDER 4202** 

BASIN JOY 1036

EA BLACKBIRD 3092

LD DIXIE ERICA 2053

E A ROSE 918

SOO LINE MOTIVE 9016

BASIN RAINMAKER 4404 ELLINGSON AQUIFER 9137 EA BLACKBIRD 7134

LD CAPITALIST 316
RUST MS ROSE 9250G
SOO LINE ROSE 1019

CED BW WW YW Milk

Exposed Jaymarandy The Lion 125J April 23-July 1,2023. Observed April 24 (safe). Ultrasounded 35 days June 1.

#### **KUEBER ROSE 925L**

Heifer Calf | Reg# 2305551 | February 10 2023 | BIB 925L

MJT IMPRESSIVE 813F KUEBER IMPRESSIVE 53J MWC ROSEBUD 32Y

ELLINGSON AQUIFER 9137 **KUEBER ROSE 925J**RUST MS ROSE 9250G

 CED
 BW
 WW
 YW
 Milk

 EPD
 6
 1.1
 62
 101
 29

MAF FIRST IMPRESSION 4420 DMM BLACKCAP ESSENCE 7Y DUFF BODY BUILDER 763 MWC ROSEBUD 71T

BASIN RAINMAKER 4404 EA BLACKBIRD 7134 LD CAPITALIST 316 SOO LINE ROSE 1019

Perf 71 Adj WW Adj YW