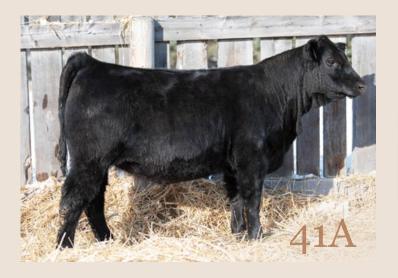

#### **KUEBER ROSE 925L**

Heifer Calf | Reg# 2305551 | February 10 2023 | BIB 925L

MJT IMPRESSIVE 813F KUEBER IMPRESSIVE 53J MWC ROSEBUD 32Y

ELLINGSON AQUIFER 9137 **KUEBER ROSE 925J**RUST MS ROSE 9250G

 CED
 BW
 WW
 YW
 Milk

 EPD
 6
 1.1
 62
 101
 29

MAF FIRST IMPRESSION 4420 DMM BLACKCAP ESSENCE 7Y DUFF BODY BUILDER 763 MWC ROSEBUD 71T

BASIN RAINMAKER 4404 EA BLACKBIRD 7134 LD CAPITALIST 316 SOO LINE ROSE 1019

Perf 71 Adj WW Adj YW