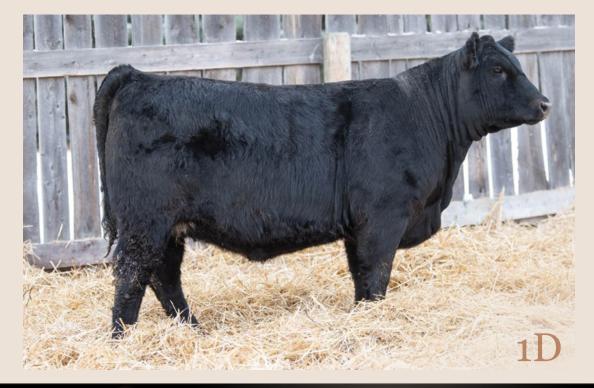

#### **KUEBER ROSE 8L (ET)**

Heifer Calf | Reg# 2310481 | January 04 2023 | BIB 8L

KR CASH 4010

LAZY JB SUNDANCE 6428

LAZY JB BLACKBIRD ZENA 428

LD CAPITALIST 316
RUST MS ROSE 9250G
SOO LINE ROSE 1019

|     | CED | BW  | WW | YW  | Milk |
|-----|-----|-----|----|-----|------|
| EPD | 5   | 1.1 | 66 | 108 | 25   |

SITZ DASH 10277
BARSTOW QUEEN W16
LAZY JB BACARDI 8000
LAZY JB BLACKBIRD 928
CONNEALY CAPITALIST 028
LD DIXIE ERICA 2053
SOO LINE MOTIVE 9016

| EAF  | ROSE 918 |        |        |
|------|----------|--------|--------|
|      | BW       | Adj WW | Adj YW |
| Perf | 78       | 680    |        |

Lazy JB Sundance sire to lot 1D

Rust Ms Rose 9250G – dam

Soo Line Rose 1019 - Grand dam

Coleman Glacier 031 \$270,000 1/4 interest Sire of pregnancies Lot 1E - 1H

Rust Ms Rose 9250G Dam to pregnancies selling as lot 1E-1H.