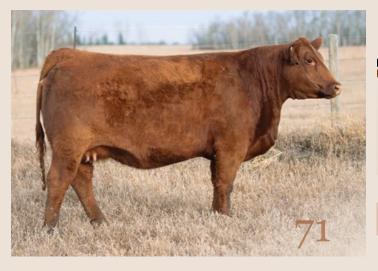

#### **KUEBER ROSEBUD 6H**

Bred Cow | Reg# 2143281 | January 04 2020 | BIB 6H

PF HOOVER DAM 041
YOUNG DALE HI DEFINITION 185B
BLACK HAMCO COUNTESS 417T

DUFF BODY BUILDER 763
MWC ROSEBUD 32Y

MWC ROSEBUD 71T

 CED
 BW
 WW
 YW
 Milk

 EPD
 7
 1.7
 57
 98
 23

HOOVER DAM
P F QUEEN MOTHER 446
PRAIRIELANE IDEAL 1418-0051
BLACK HAMCO SIMPSON 330N
DCC 002 OUTLOOK 472
O C C LADY BLACKCAP 753L
H A IMAGE MAKER 0415
CRESCENT CREEK ROSEBUD 115F

 BW
 Adj WW
 Adj YW

 Perf
 76
 617

Al'd Rust Forged of Fire on April 8, 2023 (safe). Exposed Jaymarandy The Lion May 1-July 1,2023. Ultrasounded 50 days on June 1.

Rosebud 6H - an extremely productive, young, direct daughter of Rosebud 32Y and flushmate to 'up and coming' donor Rosebud 4H, and herdsires Hi Definition 53H & 58H. Rosebud 6H has produced the exceptional walking sire Definition 50K along with her Ellingson Profound calf at side who is an absolute standout blending moderate BW, phenotype, foot quality and performance backed by a cow family known for producing them year in and year out. Her mating to the champion Firebrand son, Forged of Fire is an exciting one which adds the incredible breeding bull and phenotype progenitor Firebrand with the Natural Law-backed Beauty 8187. Here is a standout cow that is 2/2 in her production of big-time herd bull prospects. Rosebud 6H could very well be the next matriarch to carry forward the storied Rosebud line.