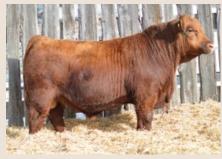

ires we've used, Goodfella 341Z. The Creamsodas have been a staple at Northline and continue to prove their relevance by producing both sexes as evident by the production of successful show cattle; Goodfella 341Z, Crusher 141Y, Money 341A, and Chaos 001F. The Creamsoda genetics are unparalleled for their maternal merits in terms of udder design, structural integrity and fertility. 341B is a square-made, phenotypic stand out with captivating angularity and a youthful, yet broody look. Her daughters by U2 Dominion have turned into fantastic young cows with incredible dimension while remaining free moving and feminine looking. Imagine the possibilities bred back to the dark red, long-spined, big scrotalled, eye appealing performance sire Dominator 57I.



Red Kueber Bandit 76H son of lot 72



Red Kueber Dominion 64J son of lot 72



Red Kueber Domino 62J - Son of Lot 72





#### RED KUEBER CREAMSODA 341J

Bred Cow | Reg# 2202152 | April 02 2021 | BIB 341J

RED HOWE HESSTON 212C
RED U2 DOMINION
RED U2 HIDEE HO 459D

RED NORTHLINE CRUSH 59R
RED KUEBER CREAMSODA 341B
RED NORTHLINE REBA 341S

CED BW WW YW Milk

 CED
 BW
 WW
 YW
 Milk

 EPD
 0
 2.1
 36
 73
 24

RED U6 HESSTON 14Z RED HOWE MS ARAB 170X RED HOWE MAGNUM 169W RED U-2 HIDEE HO 281Y

RED PIE ATLANTIC 2204 RED NORTHLINE PRINCESS 59L RED NORTHLINE ROB ROY 122K RED NORTHLINE GEM 341N

 BW
 Adj WW
 Adj YW

 Perf
 78
 775
 906

Exposed Red Kueber Dominator 57J May 3 - August 15.



### **KUEBER CREAMSODA 341L**

Heifer Calf | Reg# 2305561 | March 01 2023 | BIB 341L

MJT IMPRESSIVE 813F
KUEBER IMPRESSIVE 53J
MWC ROSEBUD 32Y