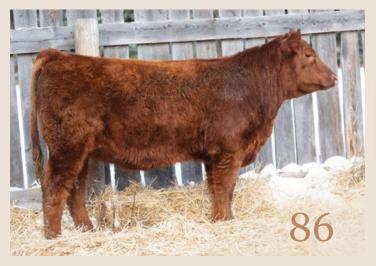

#### **KUEBER LONG RANGE 60L (ET)**

Bull | Reg# 2306417 | January 17 2023 | BIB 60L

BAR-E-L NATURAL LAW 52Y GREENWOOD GAME NIGHT JJP 74G RRD TIBBIE 28Z

LD CAPITALIST 316
RUST MS ROSE 9250G
S00 LINE ROSE 1019

CED BW WW YW Milk D 6 2.4 65 116 28 S A V BISMARCK 5682 BAR-E-L MAGNOLIA 143K S A V HERITAGE 6295 RRD TIBBIE 9W

CONNEALY CAPITALIST 028 LD DIXIE ERICA 2053 SOO LINE MOTIVE 9016 E A ROSE 918

Perf 91 829