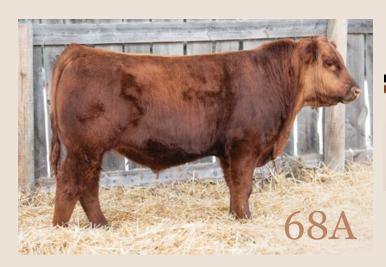

#### KUEBER ERELITE 240L

Heifer Calf | Reg# 2305549 | February 10 2023 | BIB 240L

YOUNG DALE HI DEFINITION 185B KUEBER HI DEFINITION 58H MWC ROSEBUD 32Y

KUEBER SHOTGUN WILLIE 54E **KUEBER ERELITE 240G** LLB ERELITE 240A

1.6

PF HOOVER DAM 041 **BLACK HAMCO COUNTESS 417T DUFF BODY BUILDER 763** MWC ROSEBUD 71T

KUEBER SHOTGUN WILLIE 22C **RED BROWNALTA BRIDGET 53Y** SOO LINE BLACKMAN 8044 LLB ERELITE 239W

Adj WW Adj YW 653