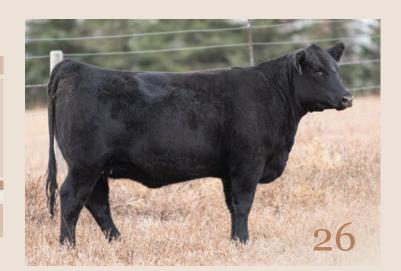

#### **KUEBER LORENTO 55L (ET)**

Bull | Reg# 2309335 | January 03 2023 | BIB 55L

PEAK DOT TRUST 86G
PEAK DOT QUEEN 303D

LD CAPITALIST 316
RUST MS ROSE 9250G
SOO LINE ROSE 1019

|    | CED | BW | WW | YW  | Milk |
|----|-----|----|----|-----|------|
| PD | 4   | 2  | 66 | 120 | 26   |

CONNEALY EARNAN 076E EA BLACKLASS 8914 HOOVER NO DOUBT QUEEN OF PEAK DOT 903W CONNEALY CAPITALIST 028 LD DIXIE ERICA 2053 SOO LINE MOTIVE 9016

E A ROSE 918

BW Adj WW Adj YW
Perf 86 736

Peak Dot Trust 86G sire to 1B & 1C

Rust Ms Rose 9250G Rust Ms Rose 9250G dam to lot 1B