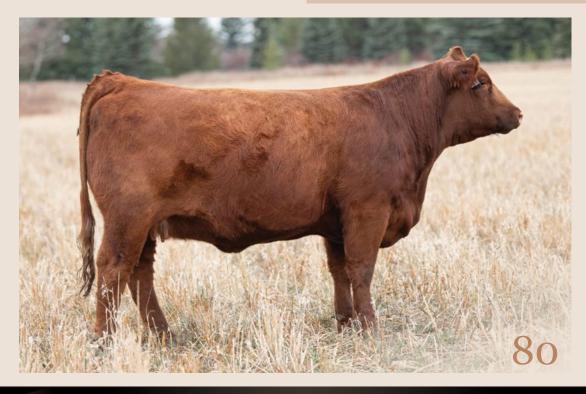

70
 25

MAF FIRST IMPRESSION 4420 DMM BLACKCAP ESSENCE 7Y DUFF BODY BUILDER 763 MWC ROSEBUD 71T

RED U-2 RECKONING 149A RED U-2 ENVIOUS 147X RED WHEEL ALLIANCE 22U RED BAR-E-L JUNE 98N

BW Adj WW Adj YW



#### **RED KUEBER LASSIE 9K**

Bred Heifer | Reg# 2253119 | January 08 2022 | BIB 9K

RED U-2 RECKONING 149A **RED U-2 RENOWN 193C** RED U-2 ENVIOUS 147X

RED WHEEL ALLIANCE 22U
RED BAR-E-L LASSIE 166X
RED BAR-E-L JUNE 98N

CED BW WW YW Milk

RED U-2 RECON 192Y RED U-2 ANEXA 271Y RED U-2 DYNAMO 7021T RED U-2 ENVIOUS 216M

RED NORTHLINE ATLANTIC CITY RED WHEEL AUBURN 2K RED YY RED KNIGHT 640F RED ALALTA ACRES LASSIE 44G

BW Adj WW Adj YW
Perf 90

Al'd Red 9 Mile Enterprise on April 1, 2023 (Safe). Exposed Kueber Definition 50K April 15 - August 15, 2023. Ultrasounded 60 days on June 1







Kueber Firebrand 79K son of lot 81

## **KUEBER SUPERIOR 170E (RC)**

Bred Cow | Reg# 1963127 | January 31 2017 | BIB 170E

DAINES HEAVY SI 57Z

KUEBER SHOTGUN WILLIE 22C

RED CORNERSTONE PRINCESS 421W

RED TOWAW KINGMAN 133Z RED HR HAHN SUPERIOR 70C RED HRH SUPERIOR 50Z

CED | BW | WW | YW | Milk | PD 4 | 0.9 | 41 | 64 | 24

DAINES MISS ANCHOR 34T RED SVR KNIGHT 73P RED CORNERSTONE QUEEN 361M RED LAZY MC KINGMAN 16W RED TOWAW COPPER LADY 65T RED TGA NEW TREND 4162P RED DWAJO SUPERIOR 4H

DAINES BLACK STOCKMAN 14X

BW Adj WW Adj YW
Perf 79 662

Exposed Red Kueber Juggernaut 58K April 15 - June 5, 2023. Observed April 17 (safe). Ultrasounded 45 days June 1.

The Superior family began with a 'trade' between us and our good friends at HR Hahn Cattle Co. HRH Superior 70C was a feminine a