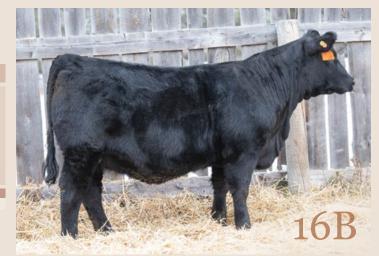

#### **KUEBER LONG RANGE 60L (ET)**

Bull | Reg# 2306417 | January 17 2023 | BIB 60L

BAR-E-L NATURAL LAW 52Y GREENWOOD GAME NIGHT JJP 74G RRD TIBBIE 28Z

LD CAPITALIST 316
RUST MS ROSE 9250G
S00 LINE ROSE 1019

CED BW WW YW Milk D 6 2.4 65 116 28 S A V BISMARCK 5682 BAR-E-L MAGNOLIA 143K S A V HERITAGE 6295 RRD TIBBIE 9W

CONNEALY CAPITALIST 028 LD DIXIE ERICA 2053 SOO LINE MOTIVE 9016 E A ROSE 918

Perf 91 829