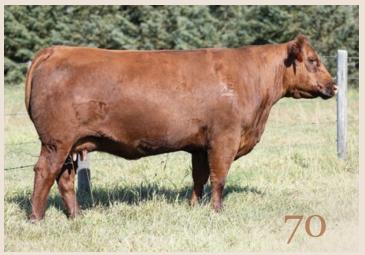

#### **KUEBER FAY 135E**

Bred Cow | Reg# 1983749 | February 01 2017 | BIB 135E

O C C ECHELON 857E O C C LEGACY 839L O C C DIXIE ERICA 960E

EXAR FIRST CLASS 1406B

PONDEROSA JENN'S 1406 FAY 135A

EXAR QUEEN 3047 JEN 527S FAY 106X

 CED
 BW
 WW
 YW
 Milk

 EPD
 5
 0.5
 27
 48
 18

DIXIE ERICA OF C H 1019 OCCANCHOR771A DIXIE ERICA OF R R 4345 DAMERON FIRST CLASS JUSTAMERE 1118 REVOLUTION 527S ARCH 253M FAY 471S

D H D TRAVELER 6807

74

Al'd Peak Dot Trust 86G on April 21, 2023 (safe). Exposed Jaymarandy The Lion 125J May 1 - August 1, 2023. Ultrasounded 35+ days June 1.

|      | BW | Adj WW | Adj YW |
|------|----|--------|--------|
| Perf | 89 | 711    |        |

Fay 135E is a personal favourite and one of the deepest, stoutest, most capacious cows. Her completeness is unrivalled with her "10/10", "perfect" udder composition, square, good quality feet and broody design. Fay remains angular and feminine and travels exceptionally free & sound considering her belly basically drags on the ground. OCC Legacy 839L is time tested, proven and world renowned for the quality of females he produces. Legacy 839L is still relevant today with semen commanding over \$700/straw in recent sales. I dare to say Fay 135E is an improvement on her lineage offering maternal potency and prowess from Legacy 839L and the dimension, capacity, hair, and soft middle contributed by the many times champion Jens Fay 135A. Fay 135E has a proven ability to produce the "good ones" and consistently replicate her quality as evident by her son at side by Trust 86G and her phenotypic standout bred heifer, Fay 135K. Her service sire, Trust 86G is a son of Ellingson Rough Rider- one of the most consistent and complete sire groups we saw in 2020-2021.