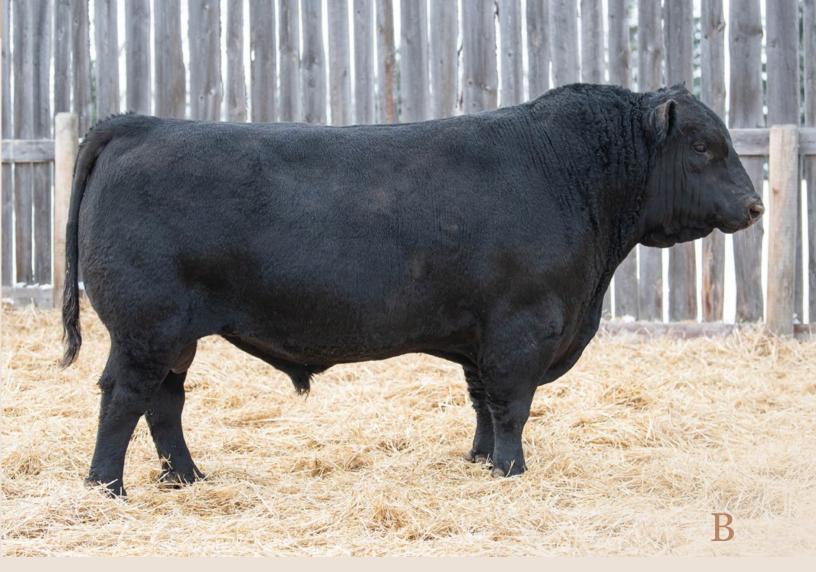

#### **KUEBER ROSEBUD 4H**

Bred Cow | Reg# 2143206 | January 02 2020 | BIB 4H

PF HOOVER DAM 041 PF HOOVER DAM 041
YOUNG DALE HI DEFINITION 185B
PF QUEEN MOTHER 446
PRAIRIELANE IDEAL 1418-0051 **BLACK HAMCO COUNTESS 417T** 

**MWC ROSEBUD 32Y** MWC ROSEBUD 71T

0.5 60 102 **HOOVER DAM** BLACK HAMCO SIMPSON 330N DCC 002 OUTLOOK 472

O C C LADY BLACKCAP 753L H A IMAGE MAKER 0415 CRESCENT CREEK ROSEBUD 115F

78

Exposed Jaymarandy The Lion May 1-July 1,2023. Observed May 10. Exposed Kueber Hi Definition 58H July 1- August 15,2023.

MWC Rosebud 32Y Dam to Lot 7

Kueber Rosebud 32H (Flushmate) Selected by Gracedale Angus

Our Rosebud cow family descends from MWC Rosebud 32Y who was purchased as a fall born calf through the MWC Investments Dispersal and notably comes from Rosebud 115F who was Premier Dam at the World Angus Forum in 2009. Rosebud 32Y was our initial cornerstone female which we decided to build around for great reason due to the consistency she has demonstrated in her 11+ years at our place. Her daughters all have demonstrated that same big bodied, deep ribbed, nice made, correct phenotype which the Rosebuds are known for. Not only are the Rosebuds around here nice to look at- annually they wean 80%+ of their bodyweight and are the true epitome of productive cows. The 'Rosebuds' have become an annual staple offering for us always ranking at the top of OBIs "must have" list and our offerings have traded to reputable herds over the years; MWC Investments, Everblack Angus, Rockytop Cattle, Gracedale Angus, Elliot Brothers etc. Sons are always a feature group in our bull sale and are well received in their own right. There are 6 daughters of the great 32Y on offer here today and they are lead by Rosebud 4H. Rosebud 4H in particular has been a standout since birth; square made, big topped, wide cow with excellent bone, foot structure, and skeletal design. Especially unique is how Rosebud 4H carries soo much internal dimension, skeletal width and capacity, yet remains relatively up-headed and clean through her chestfloor. Flushmates (pictured) have been well received and offer great utility to the commercial producer blending calving ease, maternal merits and structural correctness with weaning and yearling performance in practical and durable frame sizes. Rosebud 4H replicated her stout made, capacious, correct phenotype on 3 different matings proving the heritability of this Rosebud line. Her natural calf at side, Lebron 75L is captivating with his muscle pattern, style and dimension. The ET progeny here by the \$78,000 HF Showtime 78H reinforce that small headed, flat shouldered angus look that seamlessly blends back into a soft, deep belly, square hip and stout hindleg. The Rosebud family has proven to be a cow family time tested and provenresponsible for the foundation of many of the top angus herds today; Crescent Creek, U2 Ranch, and MWC investments amongst others. Rosebud 4H is an extremely complete, strong, robust cow destined to contribute to the history of this already storied cow family.