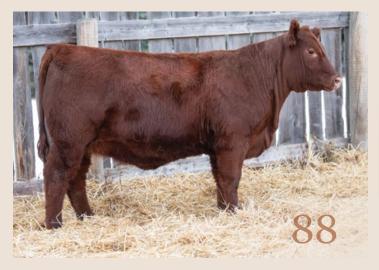

#### **KUEBER FAY 135E**

Bred Cow | Reg# 1983749 | February 01 2017 | BIB 135E

O C C ECHELON 857E O C C LEGACY 839L O C C DIXIE ERICA 960E

EXAR FIRST CLASS 1406B

PONDEROSA JENN'S 1406 FAY 135A

EXAR QUEEN 3047 JEN 527S FAY 106X

 CED
 BW
 WW
 YW
 Milk

 EPD
 5
 0.5
 27
 48
 18

DIXIE ERICA OF C H 1019 OCCANCHOR771A DIXIE ERICA OF R R 4345 DAMERON FIRST CLASS JUSTAMERE 1118 REVOLUTION 527S ARCH 253M FAY 471S

D H D TRAVELER 6807

74

Al'd Peak Dot Trust 86G on April 21, 2023 (safe). Exposed Jaymarandy The Lion 125J May 1 - August 1, 2023. Ultrasounded 35+ days June 1.