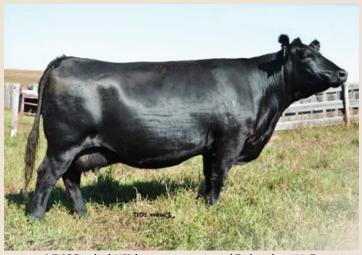

#### **KUEBER ROSEBUD 132B**

Bred Cow | Reg# 1781468 | January 21 2014 | BIB 132B

BALDRIDGE KABOOM K243 KCF CONNEALY THUNDER PARKA OF CONANGA 241

DUFF BODY BUILDER 763
MWC ROSEBUD 32Y MWC ROSEBUD 71T

 CED
 BW
 WW
 YW
 Milk

 EPD
 3
 1.7
 55
 98
 30

JAUER 353 TRAVELER 589 27 PLEASANTA OF CONANGA 736 **BON VIEW BANDO 598** PARTINA OF CONANGA 6237 DCC 002 OUTLOOK 472 O C C LADY BLACKCAP 753L H A IMAGE MAKER 0415 **CRESCENT CREEK ROSEBUD 115F** 

BW Adj WW Adj YW 76

Al'd Rust Forged of Fire on April 16, 2023 (safe). Exposed Jaymarandy The Lion May 1-July 1,2023.

A direct daughter of Coneally Thunder 587- who is known for transmitting his true curve bending (low birth high growth spread) traits and yet remains a classic and timeless sire with semen extremely sought after in the Sire Buyer classifieds. Rosebud 132B in her own right is the first daughter of fall born MWC Rosebud 32Y- a cornerstone cow who was acquired for us by Bob Toner and Rob Holowaychuk through the MWC Investments dispersal. The Rosebuds have been big-time, heavy hitting females for us and Rosebud 132B contributes to that legacy through her production of our 2019 high-selling bull Tebow 77F in addition to two beautiful females sired by Trust offered here; 132K in the bred section and the extremely stout, deep sided 132L at side. Rosebud 132B offers exceptional foot quality and an unmatched maternal, broody look with good udder quality and a fertile performance record. She sells with the early complimentary service to Forged of Fire who blends the consistent progenitor Firebrand and Beauty 8187 adding Natural Law and Beauty 333 to the equation.