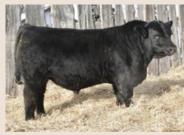

#### **KUEBER LONG RANGE 60L (ET)**

Bull | Reg# 2306417 | January 17 2023 | BIB 60L

BAR-E-L NATURAL LAW 52Y GREENWOOD GAME NIGHT JJP 74G RRD TIBBIE 28Z

LD CAPITALIST 316
RUST MS ROSE 9250G
S00 LINE ROSE 1019

CED BW WW YW Milk D 6 2.4 65 116 28 S A V BISMARCK 5682 BAR-E-L MAGNOLIA 143K S A V HERITAGE 6295 RRD TIBBIE 9W

CONNEALY CAPITALIST 028 LD DIXIE ERICA 2053 SOO LINE MOTIVE 9016 E A ROSE 918

Perf 91 829