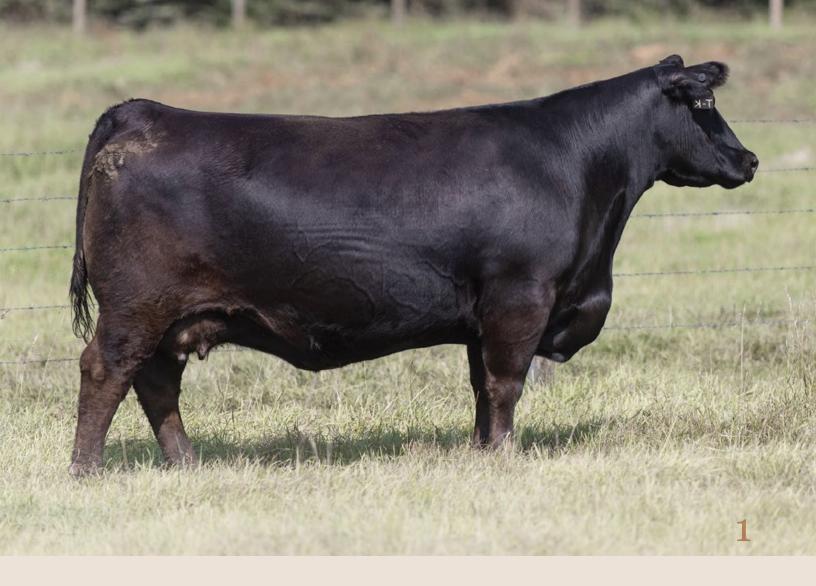

#### **RUST MS ROSE 9250G**

Bred Cow | Reg# 2196722 | March 04 2019 | IMP 9250G

CONNEALY CAPITALIST 028 LD CAPITALIST 316 LD DIXIE ERICA 2053

SOO LINE MOTIVE 9016 SOO LINE ROSE 1019 E A ROSE 918

 CED
 BW
 WW
 YW
 Milk

 EPD
 5
 0.9
 69
 117
 27

S A V FINAL ANSWER 0035 PRIDES PITA OF CONANGA 8821 C A FUTURE DIRECTION 5321 LD DIXIE ERICA OAR 0853 HF KODIAK 5R TLA BEAUTY 5R S A V FINAL ANSWER 0035 E A ROSE 738

BW Adj WW Adj YW
Perf 72

Observed bred May 1 Jaymarandy The The Lion 125J. Ultrasounded 30 days June 1.

Soo Line Rose 1019, Dam of Lot 1

LD Capitalist 316- Sire to lot 1

After seeing the impressive Rose 1019 in Radville, SK- I new one day we needed to acquire a 'Rose' of our own. Our early attempts at acquiring her son, Brooking Real Estate 6072 were not fruitful though our luck seemed to have taken a turn for the better when an exclusive semen package was offered through the historic Motive Event. We flushed our top cows at the time; Rosebud 32Y and Whiskeygirl 592A to Real Estate which proved very successful resulting in a number of bull sale highlights, and numerous stunning females - 5 of which are in this very sale. Though we were impressed with the job 6072 had done- I still wanted a Rose of our own to propagate the matriarch we were growing increasingly fond of. In the fall of 2020 we acquired Rose 9250G from Rusts in ND. At the time she did not fit our calving program- but nonetheless we were captivated by her phenotype, design, and structure- mated back to the exciting Rainmaker son, Ellingson Acquifer. Late spring 2021 she calved a beautiful heifer calf to Ellingson Acquifer which transitioned into a phenotypically stunning, docile and productive two year old (LOT 2). In 2021 we did not have intentions of dispersing and ideally wanted to run with this 'Rose' line and as a result, we flushed her quite early on in her career which was one of the best breeding decisions we've made to date. Her progeny on offer today are by 4 varying sires proving her maternal potency and heritability as a breeding piece. Rose has not just proven herself as a phenotypic standout with impeccable udder structure, foot quality, capacity and productivity- but as a cow that replicates these qualities into various service sires. All of her progeny to date are in this sale and both bull and heifer calves on offer have big time herd-bull and future donor potential. Her natural bull calf at side by GameNight is a sight to behold possessing much muscle shape and stoutness combined with correct structure and what appears to be excellent scrotal shape and size. Her ETs by Trust possess a lot of growth and capacity that is unique for how nice structured all of these progeny remain. Many people have toured and suggested this matriarch is "even better than her picture". The influence of Rose is world renown as evident by the elite offering put together for the Rose Bowl sale in addition to the contemporary breeding bulls Brooking National, Brooking Major, Brooking Real Estate, and a multitude of donor quality females. December 1, 2023 is an opportunity to continue your own "Rose" legacy and tie to a big time donor who is proven at replicating her quality.