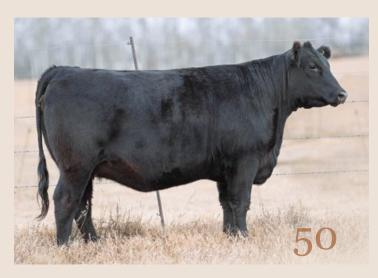

#### **KUEBER LONG RANGE 60L (ET)**

Bull | Reg# 2306417 | January 17 2023 | BIB 60L

BAR-E-L NATURAL LAW 52Y GREENWOOD GAME NIGHT JJP 74G RRD TIBBIE 28Z

LD CAPITALIST 316
RUST MS ROSE 9250G
S00 LINE ROSE 1019

CED BW WW YW Milk D 6 2.4 65 116 28 S A V BISMARCK 5682 BAR-E-L MAGNOLIA 143K S A V HERITAGE 6295 RRD TIBBIE 9W

CONNEALY CAPITALIST 028 LD DIXIE ERICA 2053 SOO LINE MOTIVE 9016 E A ROSE 918

Perf 91 829