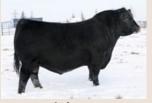

Coleman Glacier 041 offers an outstanding genetic and visual package representing everything we look for in an ideal Angus bull. His herd bull look and presence, along with his pedigree, is exactly what the industry is looking for. He has explosive growth with exceptional weaning and yearling numbers compiled with his maternal genetics that rank him highly in the breed for \$M. He was the featured Lot 1 bull of the 2022 Coleman Angus Spring Bull Sale where 25% of this outstanding individual sold for \$270,000 and he blends the best of the Rito 707 lineage. Glacier stems from a very productive Pathfinder dam, Coleman Donna 439, who has powerful dimension and structure with an exquisite look in a very maternal package. His dam is a full sister to Coleman Playmaker 427, a member of the GENEX Beef AI stud, and is a headlining donor in the program; she is a great herd sire producer with 11 sons that sold in our 2022 spring bull sale and is also the mother of Coleman Ace 989. Rose 9250G has replicated herself on every mating to date... just imagine the combination of Coleman Glacier 041 and the great Rose 9250G. It should be noted these recipients are registered angus cows and will sell with registration papers.

#### PREGNANT RECIP BIB 20G

S A V RENOWN
COLEMAN GLACIER 041
COLEMANN DONNA 439

LD CAPITALIST 316
RUST MS ROSE 9250G
SOO LINE ROSE 1019

RITO 707 OF IDEAL 3407 S A V BLACKCAP MAY GDAR GAME DAY 449 COLEMAN DONNA 714 CONNEALY CAPITALIST 028