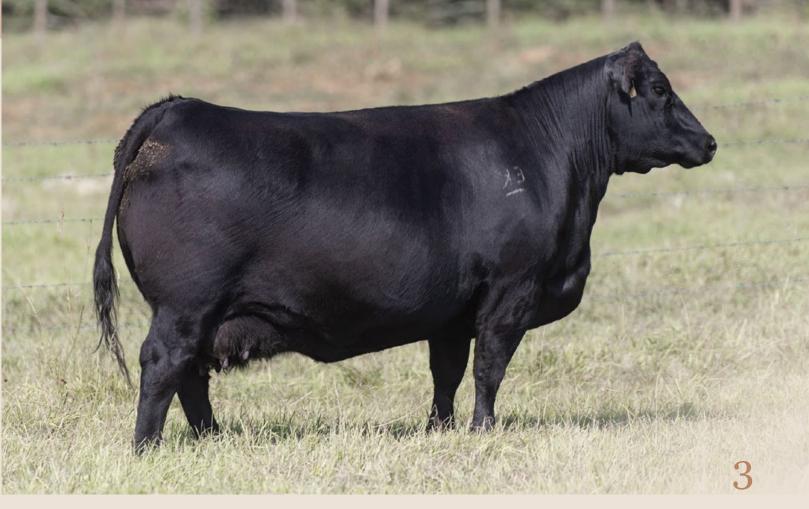

Observed bred May 1 Jaymarandy The The Lion 125J. Ultrasounded 30 days June 1.

Soo Line Rose 1019, Dam of Lot 1

LD Capitalist 316- Sire to lot 1

After seeing the impressive Rose 1019 in Radville, SK- I new one day we needed to acquire a 'Rose' of our own. Our early attempts at acquiring her son, Brooking Real Estate 6072 were not fruitful though our luck seemed to have taken a turn for the better when an exclusive semen package was offered through the historic Motive Event. We flushed our top cows at the time; Rosebud 32Y and Whiskeygirl 592A to Real Estate which proved very successful resulting in a number of bull sale highlights, and numerous stunning females - 5 of which are in this very sale. Though we were impressed with the job 6072 had done- I still wanted a Rose of our own to propagate the matriarch we were growing increasingly fond of. In the fall of 2020 we acquired Rose 9250G from Rusts in ND. At the time she did not fit our calving program- but nonetheless we were captivated by her phenotype, design, and structure- mated back to the exciting Rainmaker son, Ellingson Acquifer. Late spring 2021 she calved a beautiful heifer calf to Ellingson Acquifer which transitioned into a phenotypically stunning, docile and productive two year old (LOT 2). In 2021 we did not have intentions of dispersing and ideally wanted to run with this 'Rose' line and as a result, we flushed her quite early on in her career which was one of the best breeding decisions we've made to date. Her progeny on offer today are by 4 varying sires proving her maternal potency and heritability as a breeding piece. Rose has not just proven herself as a phenotypic standout with impeccable udder structure, foot quality, capacity and productivity- but as a cow that replicates these qualities into various service sires. All of her progeny to date are in this sale and both bull and heifer calves on offer have big time herd-bull and future donor potential. Her natural bull calf at side by GameNight is a sight to behold possessing much muscle shape and stoutness combined with correct structure and what appears to be excellent scrotal shape and size. Her ETs by Trust possess a lot of growth and capacity that is unique for how nice structured all of these progeny remain. Many people have toured and suggested this matriarch is "even better than her picture". The influence of Rose is world renown as evident by the elite offering put together for the Rose Bowl sale in addition to the contemporary breeding bulls Brooking National, Brooking Major, Brooking Real Estate, and a multitude of donor quality females. December 1, 2023 is an opportunity to continue your own "Rose" legacy and tie to a big time donor who is proven at replicating her quality.