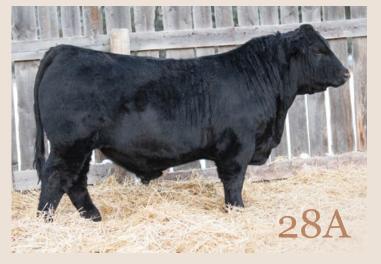

Coleman Glacier 041 offers an outstanding genetic and visual package representing everything we look for in an ideal Angus bull. His herd bull look and presence, along with his pedigree, is exactly what the industry is looking for. He has explosive growth with exceptional weaning and yearling numbers compiled with his maternal genetics that rank him highly in the breed for \$M. He was the featured Lot 1 bull of the 2022 Coleman Angus Spring Bull Sale where 25% of this outstanding individual sold for \$270,000 and he blends the best of the Rito 707 lineage. Glacier stems from a very productive Pathfinder dam, Coleman Donna 439, who has powerful dimension and structure with an exquisite look in a very maternal package. His dam is a full sister to Coleman Playmaker 427, a member of the GENEX Beef AI stud, and is a headlining donor in the program; she is a great herd sire producer with 11 sons that sold in our 2022 spring bull sale and is also the mother of Coleman Ace 989. Rose 9250G has replicated herself on every mating to date... just imagine the combination of Coleman Glacier 041 and the great Rose 9250G. It should be noted these recipients are registered angus cows and will sell with registration papers.

#### PREGNANT RECIP BIB 20G

S A V RENOWN
COLEMAN GLACIER 041
COLEMANN DONNA 439

LD CAPITALIST 316
RUST MS ROSE 9250G
SOO LINE ROSE 1019

RITO 707 OF IDEAL 3407 S A V BLACKCAP MAY GDAR GAME DAY 449 COLEMAN DONNA 714 CONNEALY CAPITALIST 028