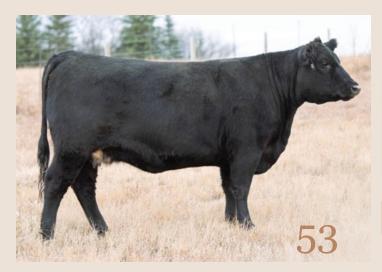

#### **KUEBER LONG RANGE 60L (ET)**

Bull | Reg# 2306417 | January 17 2023 | BIB 60L

BAR-E-L NATURAL LAW 52Y GREENWOOD GAME NIGHT JJP 74G RRD TIBBIE 28Z

LD CAPITALIST 316
RUST MS ROSE 9250G
S00 LINE ROSE 1019

CED BW WW YW Milk D 6 2.4 65 116 28 S A V BISMARCK 5682 BAR-E-L MAGNOLIA 143K S A V HERITAGE 6295 RRD TIBBIE 9W

CONNEALY CAPITALIST 028 LD DIXIE ERICA 2053 SOO LINE MOTIVE 9016 E A ROSE 918

Perf 91 829