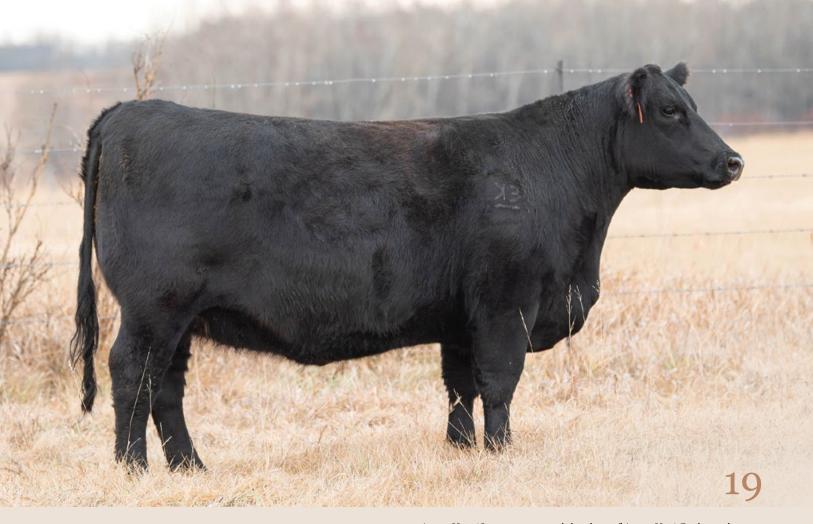

#### **RUST MS ROSE 9250G**

Bred Cow | Reg# 2196722 | March 04 2019 | IMP 9250G

CONNEALY CAPITALIST 028 LD CAPITALIST 316 LD DIXIE ERICA 2053

SOO LINE MOTIVE 9016 SOO LINE ROSE 1019 E A ROSE 918

 CED
 BW
 WW
 YW
 Milk

 EPD
 5
 0.9
 69
 117
 27

S A V FINAL ANSWER 0035 PRIDES PITA OF CONANGA 8821 C A FUTURE DIRECTION 5321 LD DIXIE ERICA OAR 0853 HF KODIAK 5R TLA BEAUTY 5R S A V FINAL ANSWER 0035 E A ROSE 738

BW Adj WW Adj YW
Perf 72

Observed bred May 1 Jaymarandy The The Lion 125J. Ultrasounded 30 days June 1.

Soo Line Rose 1019, Dam of Lot 1

LD Capitalist 316- Sire to lot 1

After seeing the impressive Rose 1019 in Radville, SK- I new one day we needed to acquire a 'Rose' of our own. Our early attempts at acquiring her son, Brooking Real Estate 6072 were not fruitful though our luck seemed to have taken a turn for the better when an exclusive semen package was offered through the historic Motive Event. We flushed our top cows at the time; Rosebud 32Y and Whiskeygirl 592A to Real Estate which proved very successful resulting in a number of bull sale highlights, and numerous stunning females - 5 of which are in this very sale. Though we were impressed with the job 6072 had done- I still wanted a Rose of our own to propagate the matriarch we were growing increasingly fond of. In the fall of 2020 we acquired Rose 9250G from Rusts in ND. At the time she did not fit our calving program- but nonetheless we were captivated by her phenotype, design, and structure- mated back to the exciting Rainmaker son, Ellingson Acquifer. Late spring 2021 she calved a beautiful heifer calf to Ellingson Acquifer which transitioned into a phenotypically stunning, docile and productive two year old (LOT 2). In 2021 we did not have intentions of dispersing and ideally wanted to run with this 'Rose' line and as a result, we flushed her quite early on in her career which was one of the best breeding decisions we've made to date. Her progeny on offer today are by 4 varying sires proving her maternal potency and heritability as a breeding piece. Rose has not just proven herself as a phenotypic standout with impeccable udder structure, foot quality, capacity and productivity- but as a cow that replicates these qualities into various service sires. All of her progeny to date are in this sale and both bull and heifer calves on offer have big time herd-bull and future donor potential. Her natural bull calf at side by GameNight is a sight to behold possessing much muscle shape and stoutness combined with correct structure and what appears to be excellent scrotal shape and size. Her ETs by Trust possess a lot of growth and capacity that is unique for how nice structured all of these progeny remain. Many people have toured and suggested this matriarch is "even better than her picture". The influence of Rose is world renown as evident by the elite offering put together for the Rose Bowl sale in addition to the contemporary breeding bulls Brooking National, Brooking Major, Brooking Real Estate, and a multitude of donor quality females. December 1, 2023 is an opportunity to continue your own "Rose" legacy and tie to a big time donor who is proven at replicating her quality.