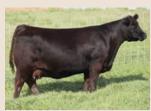

MWC Rosebud 32Y Dam to Lot 7

Kueber Rosebud 32H (Flushmate) Selected by Gracedale Angus

Our Rosebud cow family descends from MWC Rosebud 32Y who was purchased as a fall born calf through the MWC Investments Dispersal and notably comes from Rosebud 115F who was Premier Dam at the World Angus Forum in 2009. Rosebud 32Y was our initial cornerstone female which we decided to build around for great reason due to the consistency she has demonstrated in her 11+ years at our place. Her daughters all have demonstrated that same big bodied, deep ribbed, nice made, correct phenotype which the Rosebuds are known for. Not only are the Rosebuds around here nice to look at- annually they wean 80%+ of their bodyweight and are the true epitome of productive cows. The 'Rosebuds' have become an annual staple offering for us always ranking at the top of OBIs "must have" list and our offerings have traded to reputable herds over the years; MWC Investments, Everblack Angus, Rockytop Cattle, Gracedale Angus, Elliot Brothers etc. Sons are always a feature group in our bull sale and are well received in their own right. There are 6 daughters of the great 32Y on offer here today and they are lead by Rosebud 4H. Rosebud 4H in particular has been a standout since birth; square made, big topped, wide cow with excellent bone, foot structure, and skeletal design. Especially unique is how Rosebud 4H carries soo much internal dimension, skeletal width and capacity, yet remains relatively up-headed and clean through her chestfloor. Flushmates (pictured) have been well received and offer great utility to the commercial producer blending calving ease, maternal merits and structural correctness with weaning and yearling performance in practical and durable frame sizes. Rosebud 4H replicated her stout made, capacious, correct phenotype on 3 different matings proving the heritability of this Rosebud line. Her natural calf at side, Lebron 75L is captivating with his muscle pattern, style and dimension. The ET progeny here by the \$78,000 HF Showtime 78H reinforce that small headed, flat shouldered angus look that seamlessly blends back into a soft, deep belly, square hip and stout hindleg. The Rosebud family has proven to be a cow family time tested and provenresponsible for the foundation of many of the top angus herds today; Crescent Creek, U2 Ranch, and MWC investments amongst others. Rosebud 4H is an extremely complete, strong, robust cow destined to contribute to the history of this already storied cow family.