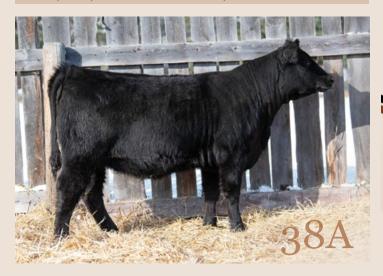

#### **KUEBER FAY 135K**

Bred Heifer | Reg# 2247556 | February 02 2022 | BIB 135K

BROOKING FIREBRAND 6068
EVERBLACK FIREBRAND 24H
COLEMAN DONNA 6205

O C C LEGACY 839L **KUEBER FAY 135E** PONDEROSA JENN'S 1406 FAY 135A

|    | CED | BW | WW | YW | Milk |
|----|-----|----|----|----|------|
| PD | 1   | 3  | 55 | 93 | 22   |

BROOKING BANK NOTE 4040 BROOKING ANNIE K 390 S A V RESOURCE 1441 COLEMAN DONNA 1223 O C C ECHELON 857E O C C DIXIE ERICA 960E EXAR FIRST CLASS 1406B JEN 527S FAY 106X

A direct daughter of the stunning sale feature and donor Fay 135E. Firebrand 24H certainly stamped the heifer and bull pen the last couple years and like any true herd bull, his testament is that he's out produced himself multiple times in these crops. On this particular mating, Firebrand 24H notably added neck extension, length of spine, and maternal potency backed by the Resource daughter Donna 6205. Here is a yearling destined to replicate her dams production- and dare i say - potentially enhancing upon her at this stage of her development. The complimentary mating to Mindbender 141D introduces a unique pedigree incorporating S Summit and Tibbie 93U.