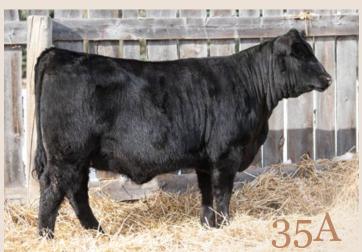

#### **KUEBER LONG RANGE 60L (ET)**

Bull | Reg# 2306417 | January 17 2023 | BIB 60L

BAR-E-L NATURAL LAW 52Y GREENWOOD GAME NIGHT JJP 74G RRD TIBBIE 28Z

LD CAPITALIST 316
RUST MS ROSE 9250G
S00 LINE ROSE 1019

CED BW WW YW Milk D 6 2.4 65 116 28 S A V BISMARCK 5682 BAR-E-L MAGNOLIA 143K S A V HERITAGE 6295 RRD TIBBIE 9W

CONNEALY CAPITALIST 028 LD DIXIE ERICA 2053 SOO LINE MOTIVE 9016 E A ROSE 918

Perf 91 829