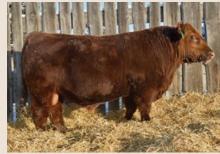

msodas have been a staple at Northline and continue to prove their relevance by producing both sexes as evident by the production of successful show cattle; Goodfella 341Z, Crusher 141Y, Money 341A, and Chaos 001F. The Creamsoda genetics are unparalleled for their maternal merits in terms of udder design, structural integrity and fertility. 341B is a square-made, phenotypic stand out with captivating angularity and a youthful, yet broody look. Her daughters by U2 Dominion have turned into fantastic young cows with incredible dimension while remaining free moving and feminine looking. Imagine the possibilities bred back to the dark red, long-spined, big scrotalled, eye appealing performance sire Dominator 57I.



Red Kueber Bandit 76H son of lot 72



Red Kueber Dominion 64J son of lot 72



Red Kueber Domino 62J - Son of Lot 72





#### RED KUEBER CREAMSODA 341J

Bred Cow | Reg# 2202152 | April 02 2021 | BIB 341J

RED HOWE HESSTON 212C
RED U2 DOMINION
RED U2 HIDEE HO 459D

RED NORTHLINE CRUSH 59R
RED KUEBER CREAMSODA 341B
RED NORTHLINE REBA 341S

CED BW WW YW Milk

 CED
 BW
 WW
 YW
 Milk

 EPD
 0
 2.1
 36
 73
 24

RED U6 HESSTON 14Z RED HOWE MS ARAB 170X RED HOWE MAGNUM 169W RED U-2 HIDEE HO 281Y

RED PIE ATLANTIC 2204 RED NORTHLINE PRINCESS 59L RED NORTHLINE ROB ROY 122K RED NORTHLINE GEM 341N

 BW
 Adj WW
 Adj YW

 Perf
 78
 775
 906

Exposed Red Kueber Dominator 57J May 3 - August 15.



### **KUEBER CREAMSODA 341L**

Heifer Calf | Reg# 2305561 | March 01 2023 | BIB 341L

MJT IMPRESSIVE 813F
KUEBER IMPRESSIVE 53J
MWC ROSEBUD 32Y

RED U2 DOMINION
RED KUEBER CREAMSODA 341