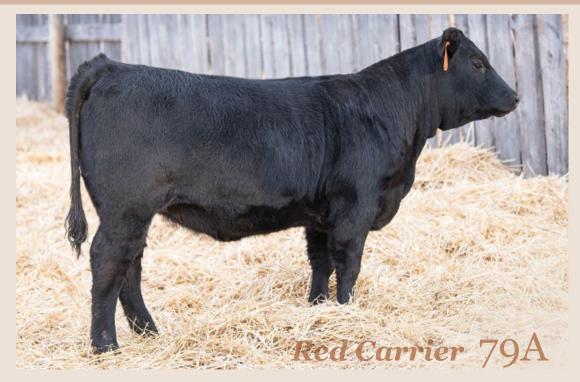

Observed bred May 1 Jaymarandy The The Lion 125J. Ultrasounded 30 days June 1.

Soo Line Rose 1019, Dam of Lot 1

LD Capitalist 316- Sire to lot 1

After seeing the impressive Rose 1019 in Radville, SK- I new one day we needed to acquire a 'Rose' of our own. Our early attempts at acquiring her son, Brooking Real Estate 6072 were not fruitful though our luck seemed to have taken a turn for the better when an exclusive semen package was offered through the historic Motive Event. We flushed our top cows at the time; Rosebud 32Y and Whiskeygirl 592A to Real Estate which proved very successful resulting in a number of bull sale highlights, and numerous stunning females - 5 of which are in this very sale. Though we were impressed with the job 6072 had done- I still wanted a Rose of our own to propagate the matriarch we were growing increasingly fond of. In the fall of 2020 we acquired Rose 9250G from Rusts in ND. At the time she did not fit our calving program- but nonetheless we were captivated by her phenotype, design, and structure- mated back to the exciting Rainmaker son, Ellingson Acquifer. Late spring 2021 she calved a beautiful heifer calf to Ellingson Acquifer which transitioned into a phenotypically stunning, docile and productive two year old (LOT 2). In 2021 we did not have intentions of dispersing and ideally wanted to run with this 'Rose' line and as a result, we flushed her quite early on in her career which was one of the best breeding decisions we've made to date. Her progeny on offer today are by 4 varying sires proving her maternal potency and heritability as a breeding piece. Rose has not just proven herself as a phenotypic standout with impeccable udder structure, foot quality, capacity and productivity- but as a cow that replicates these qualities into various service sires. All of her progeny to date are in this sale and both bull and heifer calves on offer have big time herd-bull and future donor potential. Her natural bull calf at side by GameNight is a sight to behold possessing much muscle shape and stoutness combined with correct structure and what appears to be excellent scrotal shape and size. Her ETs by Trust possess a lot of growth and capacity that is unique for how nice structured all of these progeny remain. Many people have toured and suggested this matriarch is "even better than her picture". The influence of Rose is world renown as evident by the elite offering put together for the Rose Bowl sale in addition to the contemporary breeding bulls Brooking National, Brooking Major, Brooking Real Estate, and a multitude of donor quality females. December 1, 2023 is an opportunity to continue your own "Rose" legacy and tie to a big time donor who is proven at replicating her quality.