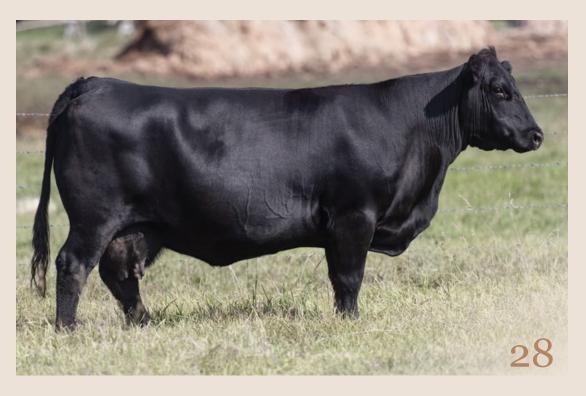

Jaymarandy The Lion, Service Sire to lots 22, 23, 25 - 27, and many more.

Gumbo Gulch Creed 94S sire to lot 28

DMM Blackcap Essence 7Y - full sibling to lot 28

HF Kodiak 5R - service sire to lot 28

Al'd HF Kodaik 5R (safe) on April 8, 2023. Exposed Jaymarandy The Lion 125J May 1 - July 1, 2023. Ultrasounded 63 days on June 1.

Blackcap Essence 16B is a full sister to the multiple champion and supreme champion female DMM Blackcap Essence 7Y. Though more moderate than her sister in terms of stoutness and capacity, 16B has been stellar in production with 17 calves registered with CAA and all 6 bull calves going through our annual bull sale. Notable offspring include her first son, Prowler 52D working at Lyseng Land & Cattle, No Zeke 64E working for Derek These and Gunsmoke 59G working at Ollenberger Stock Farm. Throughout her time here on the farm, Blackcap Essence 16B has continually replicated her long spined, attractive phenotype. Her daughters are noted for being angular, hairy and big hipped. They exhibit excellent udders in terms of composition and milking ability. Her daughters in this sale are lead by 12J- an exceptional female by Profound. Her photo (12J) was taken this summer so be sure to check out this female in the flesh on sale day. 16B's calf at side this year, Ledger 50L is an absolute unit! - a massive, rugged son of Peak Dot Trust 86G- sure to be a sale highlight. Our full intention was to repeat the mating at side and breed her back to Trust 86G, however she cycled back quick while waiting for the shipment and thus sells bred early to the 'original' and timeless Kodiak 5R.