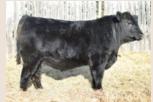

#### **KUEBER LONG RANGE 60L (ET)**

Bull | Reg# 2306417 | January 17 2023 | BIB 60L

BAR-E-L NATURAL LAW 52Y GREENWOOD GAME NIGHT JJP 74G RRD TIBBIE 28Z

LD CAPITALIST 316
RUST MS ROSE 9250G
S00 LINE ROSE 1019

CED BW WW YW Milk D 6 2.4 65 116 28 S A V BISMARCK 5682 BAR-E-L MAGNOLIA 143K S A V HERITAGE 6295 RRD TIBBIE 9W

CONNEALY CAPITALIST 028 LD DIXIE ERICA 2053 SOO LINE MOTIVE 9016 E A ROSE 918

Perf 91 829