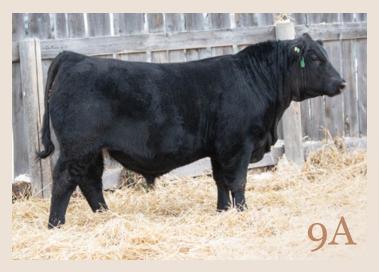

#### **KUEBER ROSEBUD 2H**

Bred Cow | Reg# 2143170 | January 01 2020 | BIB 2H

PF HOOVER DAM 041 PF HOOVER DAM 041
YOUNG DALE HI DEFINITION 185B
BIACK HAMCO COUNTESS 417T
BIACK HAMCO COUNTESS 417T **BLACK HAMCO COUNTESS 417T** 

DUFF BODY BUILDER 763
MWC ROSEBUD 32Y

MWC ROSEBUD 71T

2.3

HOOVER DAM **BLACK HAMCO SIMPSON 330N** DCC 002 OUTLOOK 472 O C C LADY BLACKCAP 753L H A IMAGE MAKER 0415

**CRESCENT CREEK ROSEBUD 115F** 80 559

Exposed Jaymarandy The Lion May 1-July 1,2023. Exposed Kueber Hi Definition 58H July 1- August 15,2023.

Rust Forged of Fire - service sire to lot 11

MWC Rosebud 32Y dam to lot 11

Kueber Braveheart 52H - sold to Chuck Bullee, 2021 Bull sale