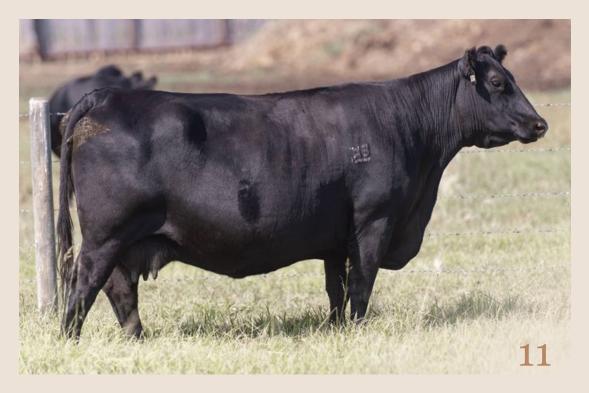

#### **KUEBER ROSE 925**J

Bred Cow | Reg# 2244994 | April 25 2021 | BIB 925J

BASIN RAINMAKER 2704

**CONNEALY CAPITALIST 028** 

**ELLINGSON ROUGHRIDER 4202** 

BASIN JOY 1036

EA BLACKBIRD 3092

LD DIXIE ERICA 2053

E A ROSE 918

SOO LINE MOTIVE 9016

BASIN RAINMAKER 4404 ELLINGSON AQUIFER 9137 EA BLACKBIRD 7134

LD CAPITALIST 316
RUST MS ROSE 9250G
SOO LINE ROSE 1019

CED BW WW YW Milk

Exposed Jaymarandy The Lion 125J April 23-July 1,2023. Observed April 24 (safe). Ultrasounded 35 days June 1.

#### **KUEBER ROSE 925L**

Heifer Calf | Reg# 2305551 | February 10 2023 | BIB 925L

MJT IMPRESSIVE 813F KUEBER IMPRESSIVE 53J MWC ROSEBUD 32Y

ELLINGSON AQUIFER 9137 **KUEBER ROSE 925J**RUST MS ROSE 9250G

 CED
 BW
 WW
 YW
 Milk

 EPD
 6
 1.1
 62
 101
 29

MAF FIRST IMPRESSION 4420 DMM BLACKCAP ESSENCE 7Y DUFF BODY BUILDER 763 MWC ROSEBUD 71T

BASIN RAINMAKER 4404 EA BLACKBIRD 7134 LD CAPITALIST 316 SOO LINE ROSE 1019

Perf 71 Adj WW Adj YW